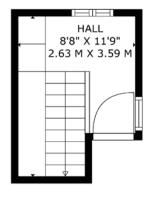

### FLOOR 1 AND 2

The first floor entrance opens into a welcoming hallway, offering a functional entry point and a sense of privacy from the street. From here, an internal staircase leads up to the main living accommodation above, ensuring a smooth and secure transition to the heart of the home.

## **FLOORPLAN**

FLOOR 1

TOTAL: 1057 sq. ft, 98 m2

BELOW GROUND: 90 sq. ft, 8 m2, FLOOR 2: 967 sq. ft, 90 m2

EXCLUDED AREAS: BALCONY: 176 sq. ft, 16 m2, LOW CEILING: 49 sq. ft, 4 m2

Jeremiah Haroon Luxury Real Estate Consultant M: 07796 227 792 E: jeremiahharoon@luxurypropertypartners.co.uk