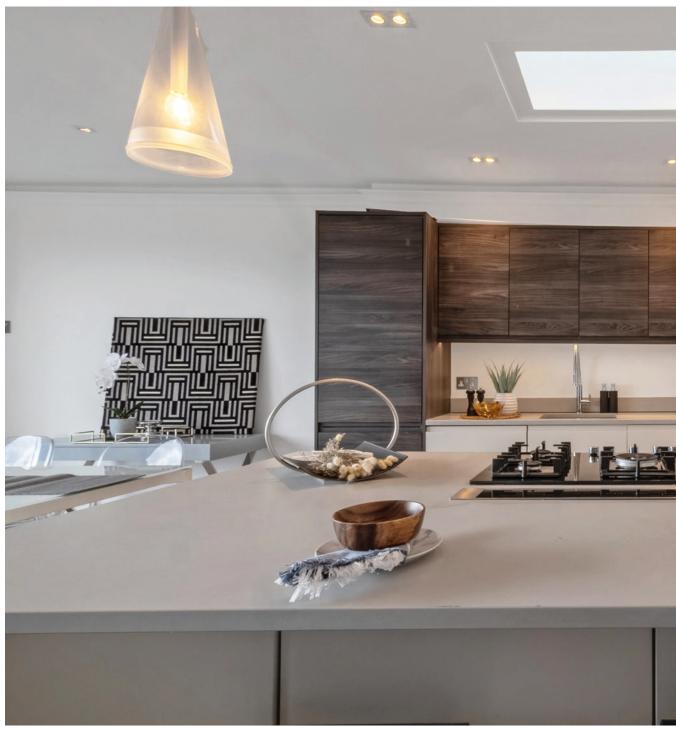

### FLOOR 1 AND 2

On the upper level, the main living spaces unfold.

To the right, a bright and expansive open-plan kitchen/reception room is revealed, featuring sleek hardwood flooring and large windows that bathe the area in natural light.

The modern kitchen is outfitted with high-end appliances, a central island and generous storage - perfect for culinary enthusiasts.

The adjacent reception area provides a stylish and spacious setting for both relaxation and entertaining.