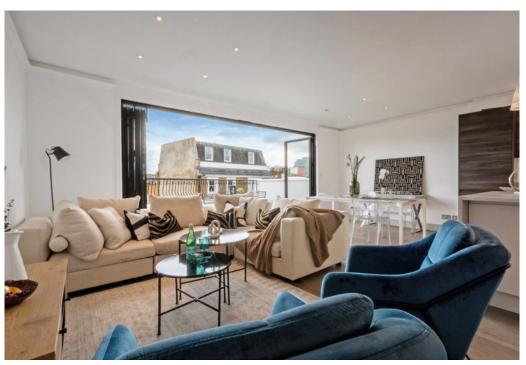

### FLOOR 1 AND 2

On the upper level, the main living spaces unfold.

To the right, a bright and expansive open-plan kitchen/reception room is revealed, featuring sleek hardwood flooring and large windows that bathe the area in natural light.

The modern kitchen is outfitted with high-end appliances, a central island and generous storage - perfect for culinary enthusiasts.

The adjacent reception area provides a stylish and spacious setting for both relaxation and entertaining.

### **OUTSIDE**

The property boasts a private terrace, accessible from the second floor, offering a serene outdoor retreat in the heart of the city. Ideal for all fresco dining or relaxation, the terrace provides a rare and valuable outdoor space for a property in this location. While there is no dedicated off-street parking, residents may be eligible for parking permits, subject to local authority regulations.