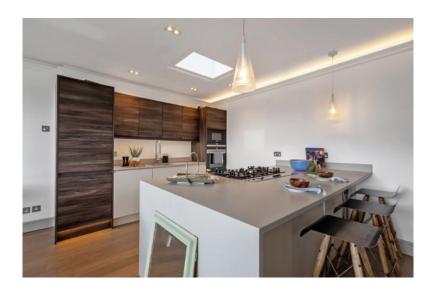

### FLOOR 1 AND 2

On the upper level, the main living spaces unfold.

To the right, a bright and expansive open-plan kitchen/reception room is revealed, featuring sleek hardwood flooring and large windows that bathe the area in natural light.

The modern kitchen is outfitted with high-end appliances, a central island and generous storage - perfect for culinary enthusiasts.

The adjacent reception area provides a stylish and spacious setting for both relaxation and entertaining.