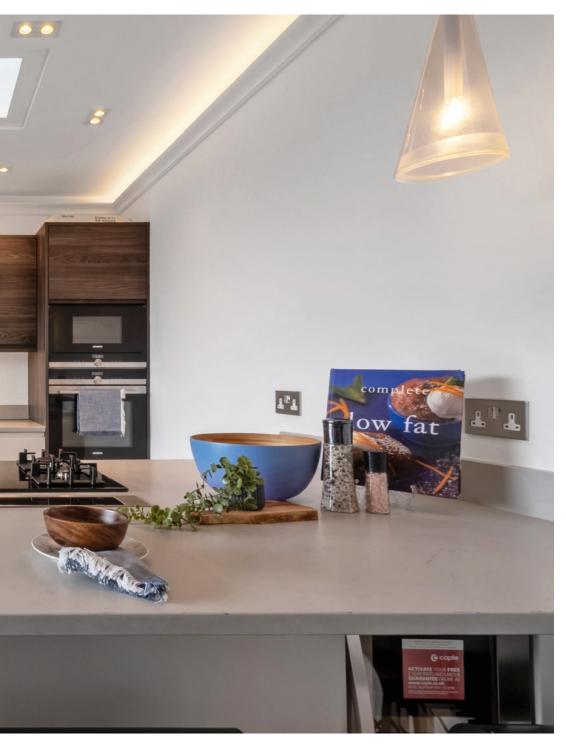

### FLOOR 1 AND 2

On the upper level, the main living spaces unfold.

To the right, a bright and expansive open-plan kitchen/reception room is revealed, featuring sleek hardwood flooring and large windows that bathe the area in natural light.

The modern kitchen is outfitted with high-end appliances, a central island and generous storage - perfect for culinary enthusiasts.

The adjacent reception area provides a stylish and spacious setting for both relaxation and entertaining.