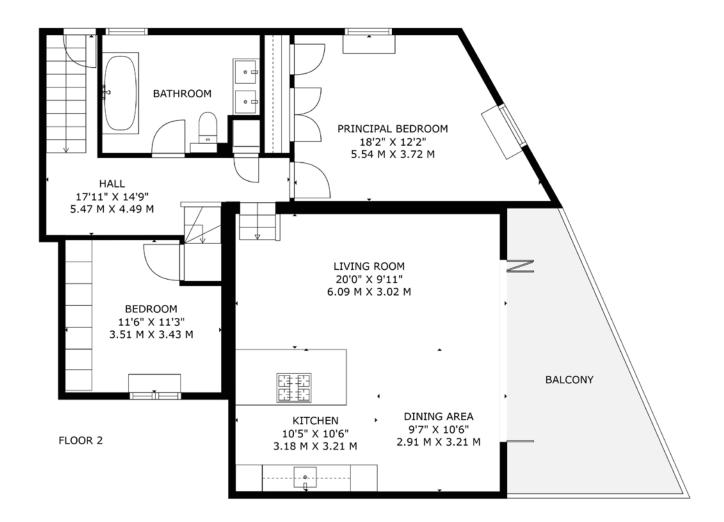

### FLOOR 1 AND 2

On the upper level, the main living spaces unfold.

To the right, a bright and expansive open-plan kitchen/reception room is revealed, featuring sleek hardwood flooring and large windows that bathe the area in natural light.

The modern kitchen is outfitted with high-end appliances, a central island and generous storage - perfect for culinary enthusiasts.

The adjacent reception area provides a stylish and spacious setting for both relaxation and entertaining.

## FLOOR 1 AND 2

To the left of the landing, a contemporary bathroom showcases elegant tiling and premium fixtures.

The principal bedroom is generously proportioned, offering ample space for built-in wardrobes, whilst the second bedroom presents flexibility as a guest room or dedicated home office.

Both bedrooms enjoy natural light and benefit from the elevated position, enhancing the sense of privacy and quiet.

## **FLOORPLAN**

FLOOR 1

TOTAL: 1057 sq. ft, 98 m2

BELOW GROUND: 90 sq. ft, 8 m2, FLOOR 2: 967 sq. ft, 90 m2

EXCLUDED AREAS: BALCONY: 176 sq. ft, 16 m2, LOW CEILING: 49 sq. ft, 4 m2

Jeremiah Haroon Luxury Real Estate Consultant M: 07796 227 792 E: jeremiahharoon@luxurypropertypartners.co.uk