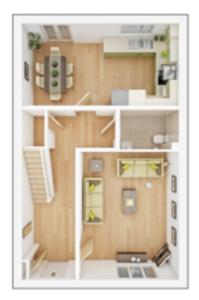

### The Trusdale

4 BEDROOM HOME, TOTAL 1,243 sq ft / 115.46m<sup>2</sup>

**GROUND FLOOR** Lounge 3.46m × 6.09m 11' 4" × 20' 0" Kitchen/Dining max.

3.58m × 6.09m 11' 9" × 20' 0"

 FIRST FLOOR

 Bedroom 1

 3.52m × 3.09m
 11' 7" × 10' 2"

 Bedroom 2 max.

 3.64m × 2.95m
 11' 11" × 9' 8"

 Bedroom 3

 2.51m × 3.05m
 8' 3" × 10' 0"

 Bedroom 4 max.

 3.54m × 2.25m
 11' 7" × 7' 5"