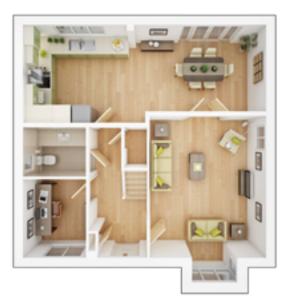

### **The Manford**

4 BEDROOM HOME, TOTAL 1,385 sq ft / 128.68m<sup>2</sup>

#### **GROUND FLOOR**

| <b>Lounge</b><br>3.88m × 4.74m  | 12' 9" × 15' 7" |
|---------------------------------|-----------------|
| Kitchen/Dining<br>8.11m × 2.88m | 26' 7" × 9' 6"  |
| <b>Study</b><br>2.10m × 2.61m   | 6' 11" × 8' 7"  |