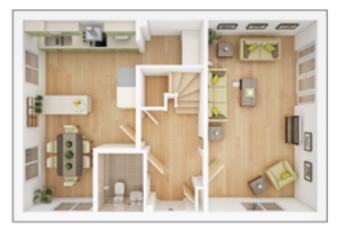

### **The Manford**

4 BEDROOM HOME, TOTAL 1,385 sq ft / 128.68m<sup>2</sup>

#### **GROUND FLOOR**

| <b>Lounge</b><br>3.88m × 4.74m  | 12' 9" × 15' 7" |
|---------------------------------|-----------------|
| Kitchen/Dining<br>8.11m × 2.88m | 26' 7" × 9' 6"  |
| <b>Study</b><br>2.10m × 2.61m   | 6' 11" × 8' 7"  |