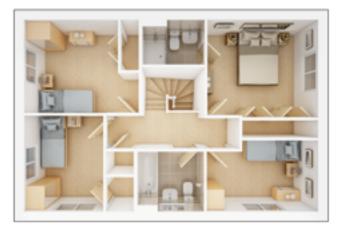

### **The Manford**

4 BEDROOM HOME, TOTAL 1,385 sq ft / 128.68m<sup>2</sup>

| FIRST FLOOR                                   |                 |
|-----------------------------------------------|-----------------|
| <b>Bedroom 1</b> <i>max.</i><br>3.88m × 3.06m | 12' 9" × 10' 0" |
| <b>Bedroom 2</b> <i>max.</i><br>3.09m × 3.37m | 10' 2" × 11' 1" |
| <b>Bedroom 3</b> <i>max.</i><br>3.03m × 3.66m | 10' 0" × 12' 0" |
| <b>Bedroom 4</b> <i>max.</i><br>2.75m × 3.31m | 9' 0" × 10' 10" |