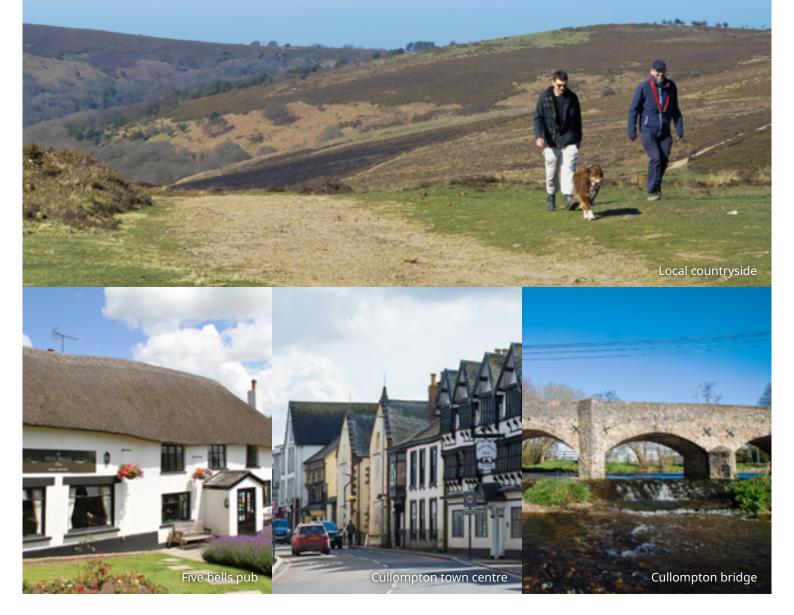

Cullompton is a picturesque market town, set on the banks of the River Culm. There is a great selection of shops, cafes, bars and restaurants, as well as good local schools for all ages. Cullompton is known as the gateway to Culm Valley and the Blackdown Hills Area of Outstanding Natural Beauty offering stunning walks in some beautiful countryside. There is lots to see and do in the area.