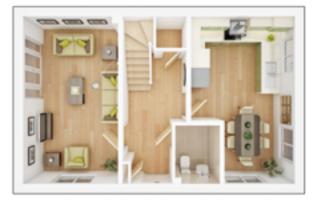

### The Trusdale

4 BEDROOM HOME, TOTAL 1,243 sq ft / 115.46m<sup>2</sup>

**GROUND FLOOR** Lounge 3.46m × 6.09m 11' 4" × 20' 0" Kitchen/Dining max.

3.58m × 6.09m 11' 9" × 20' 0"

 FIRST FLOOR

 Bedroom 1

 3.52m × 3.09m
 11' 7" × 10' 2"

 Bedroom 2 max.

 3.64m × 2.95m
 11' 11" × 9' 8"

 Bedroom 3

 2.51m × 3.05m
 8' 3" × 10' 0"

 Bedroom 4 max.

 3.54m × 2.25m
 11' 7" × 7' 5"