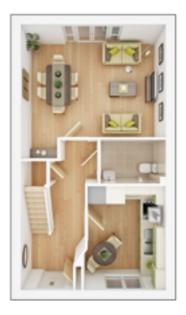

### **The Benford**

#### 3 BEDROOM HOME, TOTAL 922 sq ft / 85.64m<sup>2</sup>

#### **GROUND FLOOR**

Lounge/Dining

4.77m × 3.72m

**Kitchen** 2.57m × 3.43m 8' 5

8' 5" × 11' 3"

15' 8" × 12' 3"