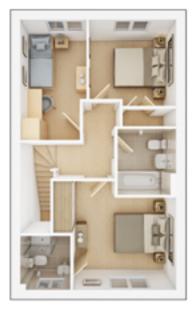

### **The Ashenford**

2 BEDROOM HOME, TOTAL 771 sq ft / 71.61m<sup>2</sup>

#### GROUND FLOOR Lounge/Dining

4.31m × 4.02m 14' 2" × 13' 2"

 Kitchen

 2.11m × 2.74m
 6' 11" × 9' 0"

**FIRST FLOOR** 

| Bedroom 1      |                 |
|----------------|-----------------|
| 3.66m × 3.27m  | 12' 0" × 10' 9" |
|                |                 |
| Bedroom 2 max. |                 |