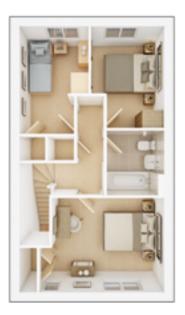

# FIRST FLOOR Bedroom 1 3.69m × 3.11m 12' 2" × 10' 3" Bedroom 2 max. 2.24m × 3.55m 7' 4" × 11' 8" Bedroom 3 max. 2.44m × 3.35m 8' 0" × 11' 0"