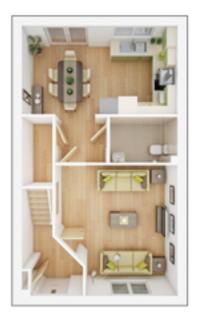

### **The Ashenford**

2 BEDROOM HOME, TOTAL 771 sq ft / 71.61m<sup>2</sup>

#### GROUND FLOOR Lounge/Dining

4.31m × 4.02m 14' 2" × 13' 2"

 Kitchen

 2.11m × 2.74m
 6' 11" × 9' 0"

**FIRST FLOOR** 

| Bedroom 1      |                 |
|----------------|-----------------|
| 3.66m × 3.27m  | 12' 0" × 10' 9" |
|                |                 |
| Bedroom 2 max. |                 |