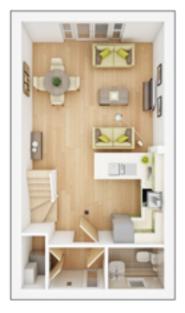

### **The Ashenford**

2 BEDROOM HOME, TOTAL 771 sq ft / 71.61m<sup>2</sup>

#### GROUND FLOOR Lounge/Dining

4.31m × 4.02m 14' 2" × 13' 2"

 Kitchen

 2.11m × 2.74m
 6' 11" × 9' 0"

**FIRST FLOOR** 

| Bedroom 1      |                 |
|----------------|-----------------|
| 3.66m × 3.27m  | 12' 0" × 10' 9" |
|                |                 |
| Bedroom 2 max. |                 |