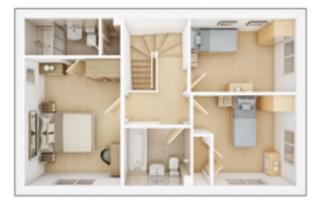

### The Trusdale

4 BEDROOM HOME, TOTAL 1,243 sq ft / 115.46m<sup>2</sup>

**GROUND FLOOR** Lounge 3.46m × 6.09m 11' 4" × 20' 0" Kitchen/Dining max.

3.58m × 6.09m 11' 9" × 20' 0"

 FIRST FLOOR

 Bedroom 1

 3.52m × 3.09m
 11' 7" × 10' 2"

 Bedroom 2 max.

 3.64m × 2.95m
 11' 11" × 9' 8"

 Bedroom 3

 2.51m × 3.05m
 8' 3" × 10' 0"

 Bedroom 4 max.

 3.54m × 2.25m
 11' 7" × 7' 5"