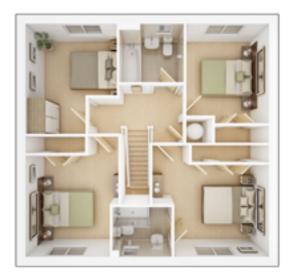

### **The Manford**

4 BEDROOM HOME, TOTAL 1,385 sq ft / 128.68m<sup>2</sup>

| FIRST FLOOR                                   |                 |
|-----------------------------------------------|-----------------|
| <b>Bedroom 1</b> <i>max.</i><br>3.88m × 3.06m | 12' 9" × 10' 0" |
| <b>Bedroom 2</b> <i>max.</i><br>3.09m × 3.37m | 10' 2" × 11' 1" |
| <b>Bedroom 3</b> <i>max.</i><br>3.03m × 3.66m | 10' 0" × 12' 0" |
| <b>Bedroom 4</b> <i>max.</i><br>2.75m × 3.31m | 9' 0" × 10' 10" |