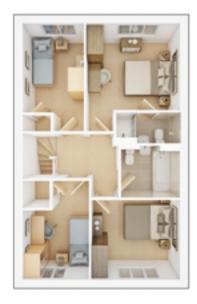

### **The Manford**

4 BEDROOM HOME, TOTAL 1,385 sq ft / 128.68m<sup>2</sup>

#### **GROUND FLOOR**

| <b>Lounge</b><br>3.88m × 4.74m  | 12' 9" × 15' 7" |
|---------------------------------|-----------------|
| Kitchen/Dining<br>8.11m × 2.88m | 26' 7" × 9' 6"  |
| <b>Study</b><br>2.10m × 2.61m   | 6' 11" × 8' 7"  |

| FIRST FLOOR                                   |                 |
|-----------------------------------------------|-----------------|
| <b>Bedroom 1</b> <i>max.</i><br>3.88m × 3.06m | 12' 9" × 10' 0" |
| <b>Bedroom 2</b> <i>max.</i><br>3.09m × 3.37m | 10' 2" × 11' 1" |
| <b>Bedroom 3</b> <i>max.</i><br>3.03m × 3.66m | 10' 0" × 12' 0" |
| <b>Bedroom 4</b> <i>max.</i><br>2.75m × 3.31m | 9' 0" × 10' 10" |