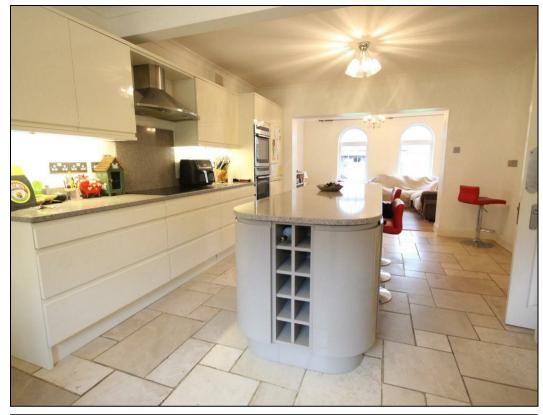

A lawned front garden, with mature tree screening, gives good separation between the house and the road and a sweeping driveway leads to this impressive Queen Anne style property.

Entering through the front door a wide and welcoming hallway awaits and to the right is a sumptuous living room, over 6 meters in length, featuring a fireplace with a wood burner and patio doors to the rear garden. Across the hallway is a WC/cloakroom along with a fabulous and recently refitted kitchen with granite worktops, a central island/breakfast bar and an abundance of integrated appliances and storage solutions.