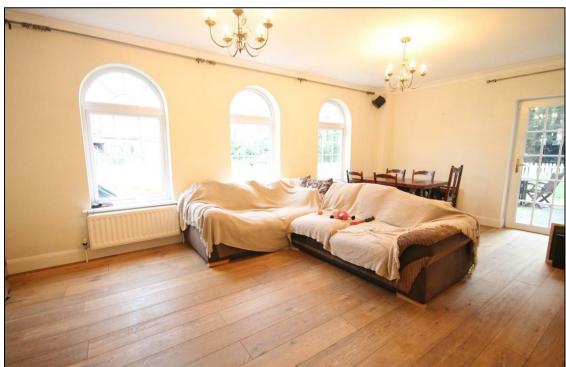

A lawned front garden, with mature tree screening, gives good separation between the house and the road and a sweeping driveway leads to this impressive Queen Anne style property.

Entering through the front door a wide and welcoming hallway awaits and to the right is a sumptuous living room, over 6 meters in length, featuring a fireplace with a wood burner and patio doors to the rear garden. Across the hallway is a WC/cloakroom along with a fabulous and recently refitted kitchen with granite worktops, a central island/breakfast bar and an abundance of integrated appliances and storage solutions.