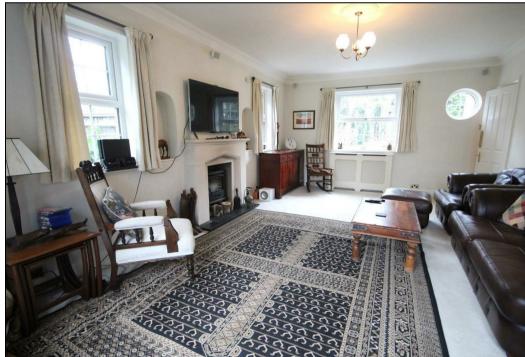

A lawned front garden, with mature tree screening, gives good separation between the house and the road and a sweeping driveway leads to this impressive Queen Anne style property.

Entering through the front door a wide and welcoming hallway awaits and to the right is a sumptuous living room, over 6 meters in length, featuring a fireplace with a wood burner and patio doors to the rear garden. Across the hallway is a WC/cloakroom along with a fabulous and recently refitted kitchen with granite worktops, a central island/breakfast bar and an abundance of integrated appliances and storage solutions.