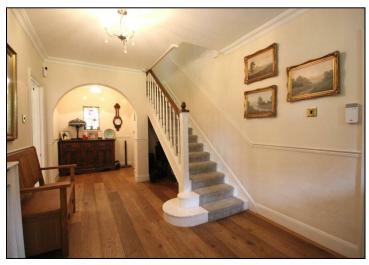

A lawned front garden, with mature tree screening, gives good separation between the house and the road and a sweeping driveway leads to this impressive Queen Anne style property.

Entering through the front door a wide and welcoming hallway awaits and to the right is a sumptuous living room, over 6 meters in length, featuring a fireplace with a wood burner and patio doors to the rear garden. Across the hallway is a WC/cloakroom along with a fabulous and recently refitted kitchen with granite worktops, a central island/breakfast bar and an abundance of integrated appliances and storage solutions.

An impressive staircase leads to the first floor level and a generous landing/hallway. Four double bedrooms await, the largest of which comes complete with it's own en-suite shower room, whilst a family bathroom services the others.