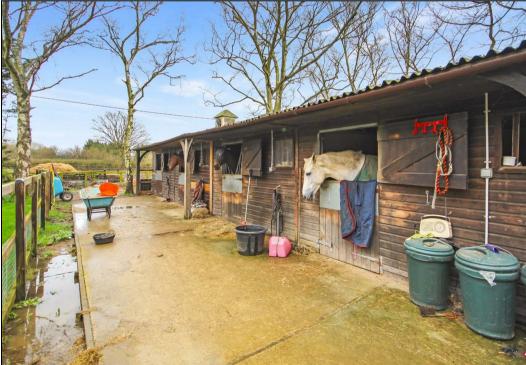

Externally to the rear is a wonderful private garden, mostly laid to lawn but with a patio area to enjoy alfresco dining and entertaining, whilst mature trees and planting provide a good deal of privacy. To the rear of the garden are two stable blocks with vehicular access and beyond that a mixture of paddocks and fields which make up the bulk of the acreage on offer.