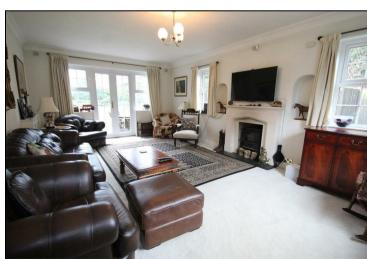

A lawned front garden, with mature tree screening, gives good separation between the house and the road and a sweeping driveway leads to this impressive Queen Anne style property.

Entering through the front door a wide and welcoming hallway awaits and to the right is a sumptuous living room, over 6 meters in length, featuring a fireplace with a wood burner and patio doors to the rear garden. Across the hallway is a WC/cloakroom along with a fabulous and recently refitted kitchen with granite worktops, a central island/breakfast bar and an abundance of integrated appliances and storage solutions.