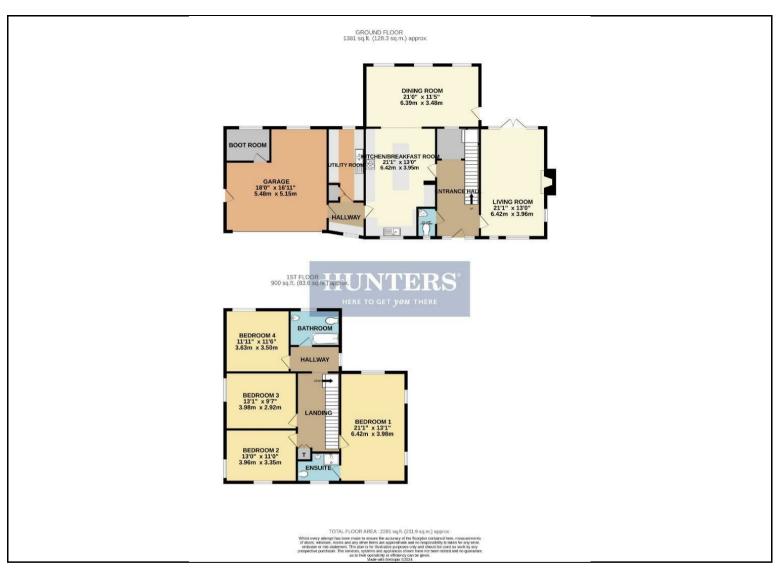

A lawned front garden, with mature tree screening, gives good separation between the house and the road and a sweeping driveway leads to this impressive Queen Anne style property.

Entering through the front door a wide and welcoming hallway awaits and to the right is a sumptuous living room, over 6 meters in length, featuring a fireplace with a wood burner and patio doors to the rear garden. Across the hallway is a WC/cloakroom along with a fabulous and recently refitted kitchen with granite worktops, a central island/breakfast bar and an abundance of integrated appliances and storage solutions.

One end of the kitchen opens into a light filled dining/family room, with great views over the rear garden beyond. This is the perfect multifunctional space for modern day living. Back across the kitchen is a more functional space in the shape of an all important utility room with internal access to the double garage.

An impressive staircase leads to the first floor level and a generous landing/hallway. Four double bedrooms await, the largest of which comes complete with it's own en-suite shower room, whilst a family bathroom services the others.