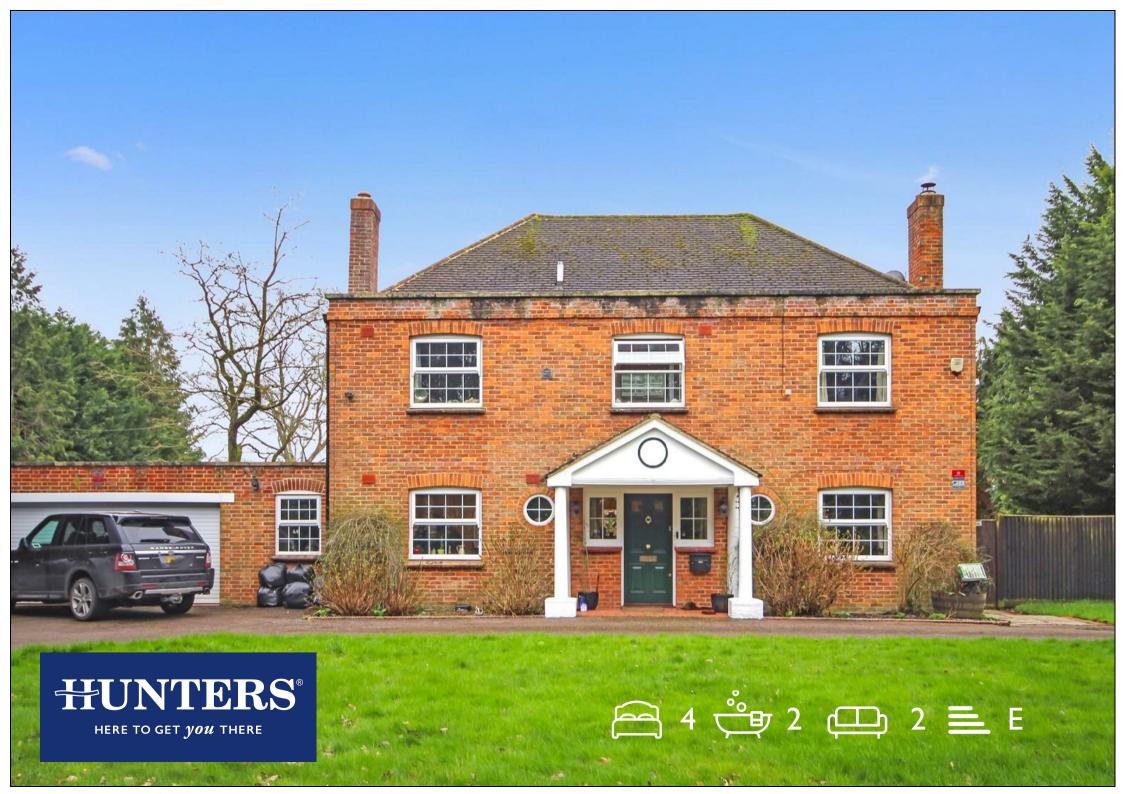

## Croydon Barn Lane, Horne

## Offers In The Region Of £1,350,000

Hunters are delighted to present this handsome detached farm house, complete with equestrian facilities and approximately 15.5 acres of land. Situated in a secluded spot and surrounded by countryside, this beautiful four bedroom property is being sold with no onward chain and is available to view by appointment.

A lawned front garden, with mature tree screening, gives good separation between the house and the road and a sweeping driveway leads to this impressive Queen Anne style property.

Entering through the front door a wide and welcoming hallway awaits and to the right is a sumptuous living room, over 6 meters in length, featuring a fireplace with a wood burner and patio doors to the rear garden. Across the hallway is a WC/cloakroom along with a fabulous and recently refitted kitchen with granite worktops, a central island/breakfast bar and an abundance of integrated appliances and storage solutions.