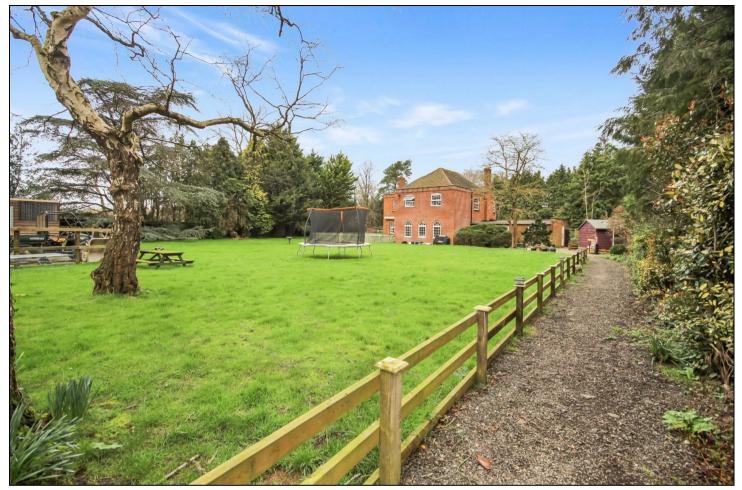

Externally to the rear is a wonderful private garden, mostly laid to lawn but with a patio area to enjoy alfresco dining and entertaining, whilst mature trees and planting provide a good deal of privacy. To the rear of the garden are two stable blocks with vehicular access and beyond that a mixture of paddocks and fields which make up the bulk of the acreage on offer.

Other external buildings, most with power, include a large timber building, summerhouse and shed, providing potential options for office or studio use