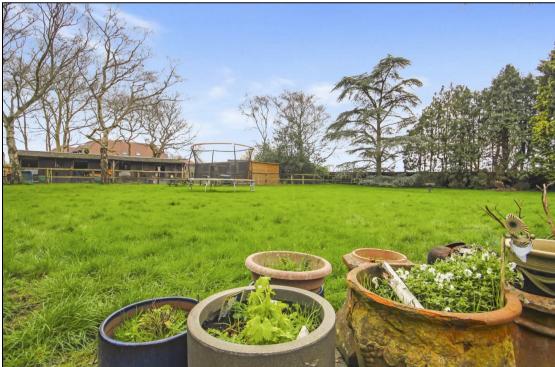

Externally to the rear is a wonderful private garden, mostly laid to lawn but with a patio area to enjoy alfresco dining and entertaining, whilst mature trees and planting provide a good deal of privacy. To the rear of the garden are two stable blocks with vehicular access and beyond that a mixture of paddocks and fields which make up the bulk of the acreage on offer.

Other external buildings, most with power, include a large timber building, summerhouse and shed, providing potential options for office or studio use