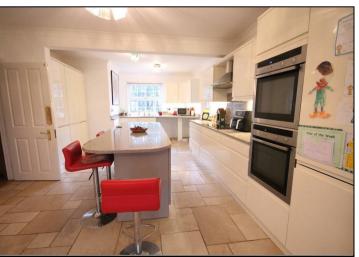

A lawned front garden, with mature tree screening, gives good separation between the house and the road and a sweeping driveway leads to this impressive Queen Anne style property.

Entering through the front door a wide and welcoming hallway awaits and to the right is a sumptuous living room, over 6 meters in length, featuring a fireplace with a wood burner and patio doors to the rear garden. Across the hallway is a WC/cloakroom along with a fabulous and recently refitted kitchen with granite worktops, a central island/breakfast bar and an abundance of integrated appliances and storage solutions.