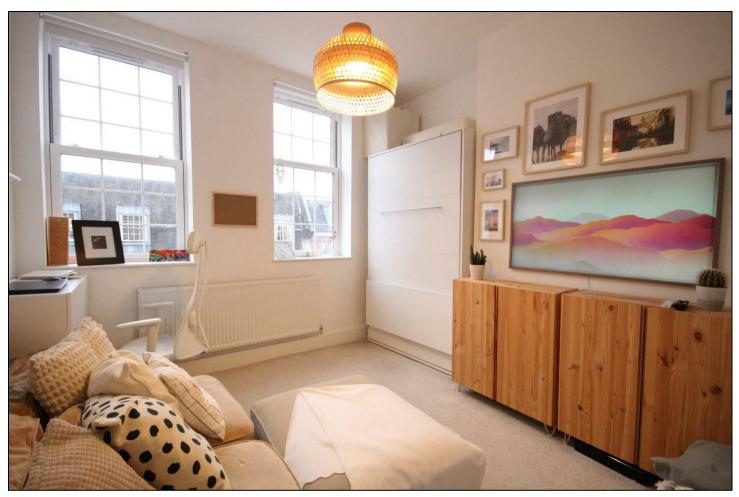

With high ceilings and large sash windows this flat offers a feeling of space and light throughout. The kitchen/diner is well stocked with an abundance of units and integrated appliances as well as plenty of space for a dining table or seating area. The main bedroom is to the rear of the building and overlooks the communal decked garden. The bathroom is fully tiled and wonderfully finished and the remaining room is currently a multi-functional space that could either be used as the second double bedroom, a separate living area or anything in between!

### **KEY FEATURES**

- STYLISH APARTMENT
- ONE / TWO BEDROOMS
- MODERN KITCHEN/DINER
- GORGEOUS BATHROOM
  - TOWN CENTRE
- COMMUNAL URBAN GARDEN
  - GAS CENTRAL HEATING
- GUIDE £205,000 TO £215,000