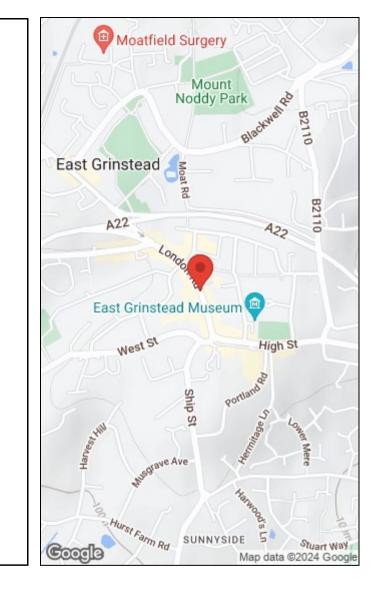

#### TOTAL APPROX. FLOOR AREA 531 SQ.FT. (49.4 SQ.M.)

Whilst every attempt has been made to ensure the accuracy of the floor plan contained here, measurements of doors, windows, rooms and any other items are approximate and no responsibility is taken for any error, omission, or mis-statement. This plan is for illustrative purposes only and should be used as such by any prospective purchaser. The services, systems and appliances shown have not been tested and no guarantee as to their operability or efficiency can be given Made with Metropix ©2018