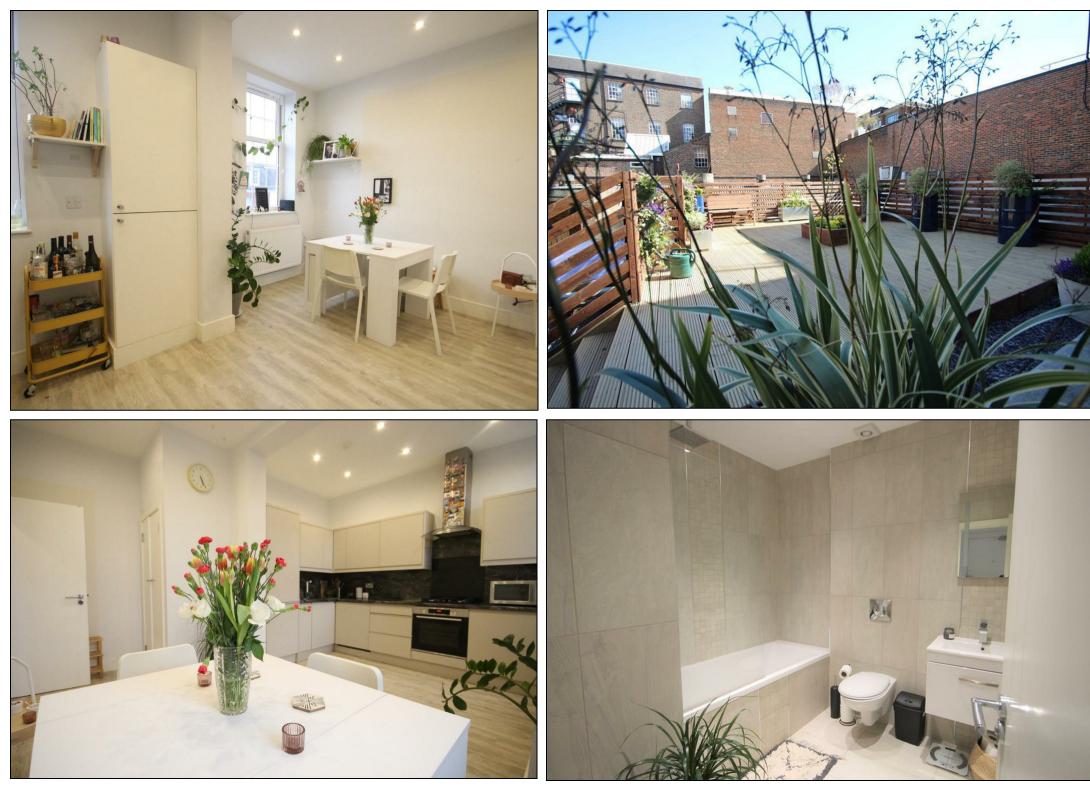

With high ceilings and large sash windows this flat offers a feeling of space and light throughout. The kitchen/diner is well stocked with an abundance of units and integrated appliances as well as plenty of space for a dining table or seating area. The main bedroom is to the rear of the building and overlooks the communal decked garden. The bathroom is fully tiled and wonderfully finished and the remaining room is currently a multi-functional space that could either be used as the second double bedroom, a separate living area or anything in between!

Externally there is a communal urban garden, perfect for those long summer evenings ahead as well as a cycle storage facility. For more information or to arrange a viewing, please contact Hunters today!

### **KEY FEATURES**

- STYLISH APARTMENT
- ONE / TWO BEDROOMS
- MODERN KITCHEN/DINER
- GORGEOUS BATHROOM
  - TOWN CENTRE
- COMMUNAL URBAN GARDEN
  - GAS CENTRAL HEATING
- GUIDE £205,000 TO £215,000