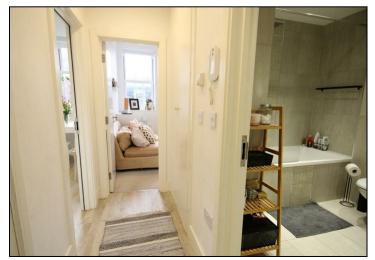

With high ceilings and large sash windows this flat offers a feeling of space and light throughout. The kitchen/diner is well stocked with an abundance of units and integrated appliances as well as plenty of space for a dining table or seating area. The main bedroom is to the rear of the building and overlooks the communal decked garden. The bathroom is fully tiled and wonderfully finished and the remaining room is currently a multi-functional space that could either be used as the second double bedroom, a separate living area or anything in between!

### **KEY FEATURES**

- STYLISH APARTMENT
- ONE / TWO BEDROOMS
- MODERN KITCHEN/DINER
- GORGEOUS BATHROOM
  - TOWN CENTRE
- COMMUNAL URBAN GARDEN
  - GAS CENTRAL HEATING
- GUIDE £205,000 TO £215,000