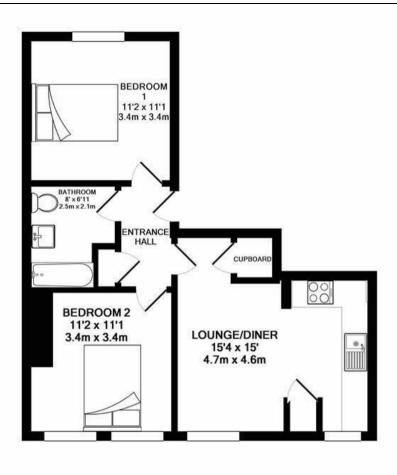

Externally there is a communal urban garden, perfect for those long summer evenings ahead as well as a cycle storage facility. For more information or to arrange a viewing, please contact Hunters today!

### **KEY FEATURES**

- STYLISH APARTMENT
- ONE / TWO BEDROOMS
- MODERN KITCHEN/DINER
- GORGEOUS BATHROOM
  - TOWN CENTRE
- COMMUNAL URBAN GARDEN
  - GAS CENTRAL HEATING
- GUIDE £205,000 TO £215,000