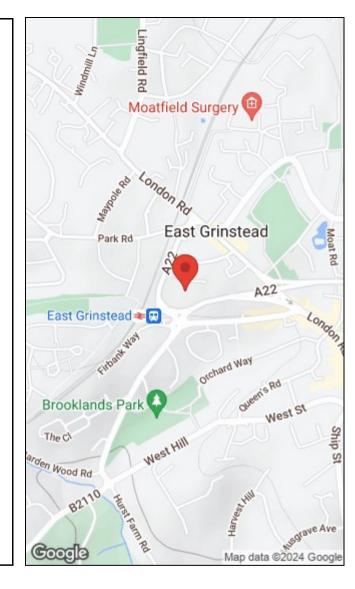

Farringdon House is an exclusive development situated down a quiet side-street, very close to all transport links. Perfect to commute to central London effortlessly, while the nearby M23 puts Gatwick and the M25 within easy reach. A passenger lift services every floor including the basement level which provides secure allocated parking along with cycle storage.