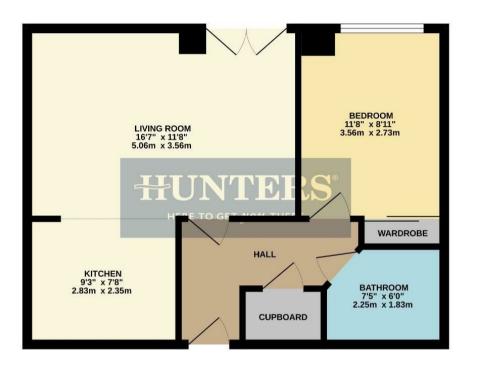

## FIRST FLOOR 490 sq.ft. (45.5 sq.m.) approx.

TOTAL FLOOR AREA: 490 sq.ft. (45.5 sq.m.) approx. tot every attempt has been made to ensure the accuracy of the floorplan contained here, measurements toors, windows, room and any often free are approximate and ne responsibility is taken for any error, insoon or me-statement. This plan is for flustrative purposes only and should be used as such by any concept purposes. The services, systems and appliances shown have for better related and no palameter shown have to them tended and no palameter.