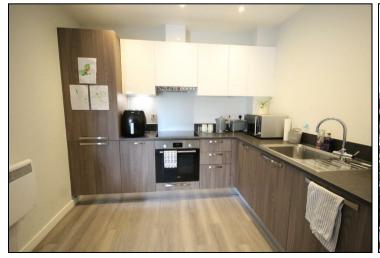

The large open plan living room and kitchen is perfect for relaxing and entertaining whilst the double bedroom comes complete with a large integrated wardrobe. Both the bathroom and kitchen offer stylish design and an enviable specification and the property is presented in excellent order throughout.