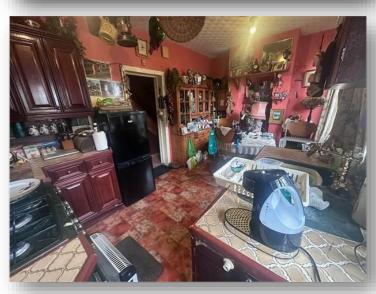

# Kitchen dining room

Windows to side aspects, door to side passage way, fitted kitchen cabinets and worksurfaces, recessed cupboard.