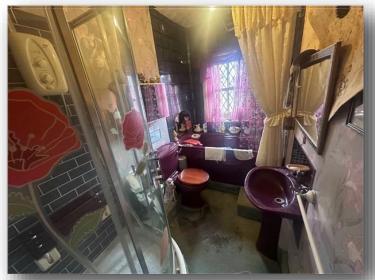

## **Bathroom**

Panelled bath, shower cubicle, wash hand basin and low level WC, window to side aspect.