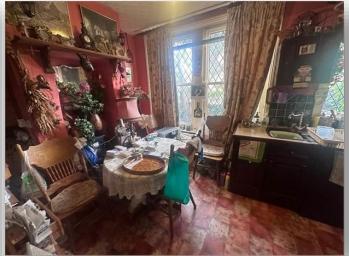

# Kitchen dining room

Windows to side aspects, door to side passage way, fitted kitchen cabinets and worksurfaces, recessed cupboard.