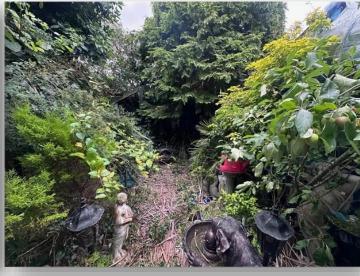

## **Outside**

Front garden-small frontage with a side passage way to rear garden, over grown with shrubs and trees.