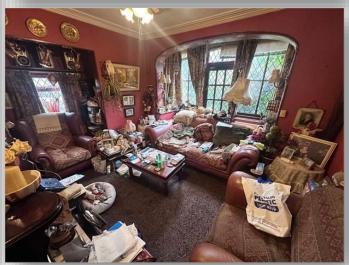

# Lounge

Into bay window to front aspect, window to side aspect.

# **Sitting room**

Window to rear and side aspects, door to rear garden, fire place.