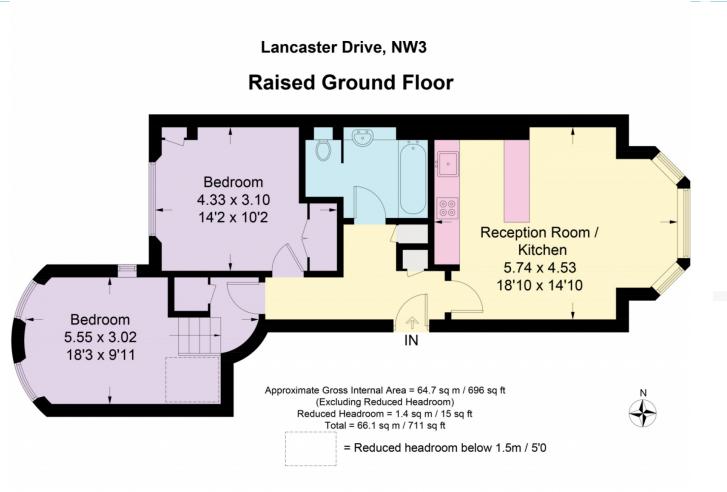

A stunning, well proportioned, two bedroom apartment arranged over the raised ground floor and set within this impressive white-stucco building situated on sought after Belsize Park street.

The boasts spacious and bright open plan kitchen-reception room featuring floor to ceiling wirndows and wood flooring, two great sized double bedrooms and a modern family bathroom. Further benefits include high ceilings and ample storage throughout.