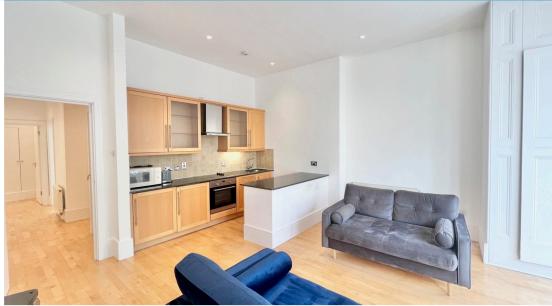

A stunning, well proportioned, two bedroom apartment arranged over the raised ground floor and set within this impressive white-stucco building situated on sought after Belsize Park street.

The boasts spacious and bright open plan kitchen-reception room featuring floor to ceiling wirndows and wood flooring, two great sized double bedrooms and a modern family bathroom. Further benefits include high ceilings and ample storage throughout.