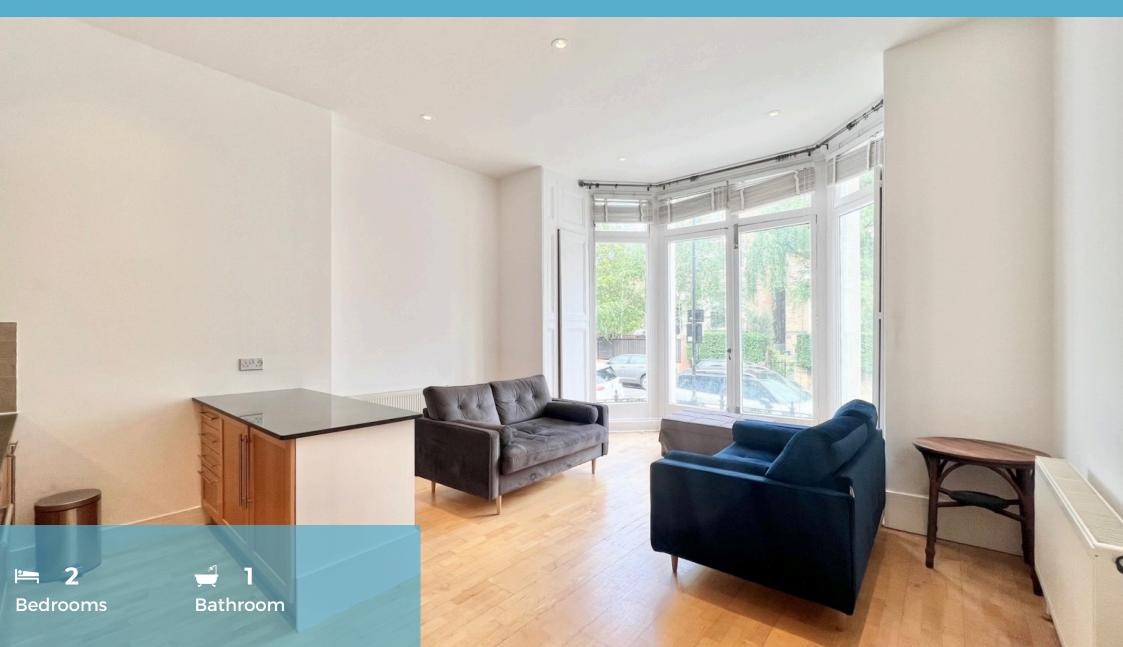

A stunning, well proportioned, two bedroom apartment arranged over the raised ground floor and set within this impressive white-stucco building situated on sought after Belsize Park street.

The boasts spacious and bright open plan kitchen-reception room featuring floor to ceiling wirndows and wood flooring, two great sized double bedrooms and a modern family bathroom. Further benefits include high ceilings and ample storage throughout.