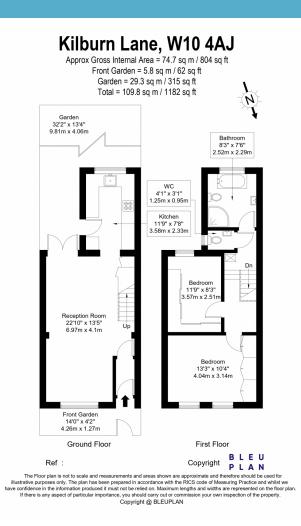

## £750,000 Kilburn Lane, W10

Enquire for a video tour - Charming Freehold House with 2 Bedrooms and Landscaped Garden on Kilburn Lane. Discover your dream home nestled on the sought-after Kilburn Lane, offering a perfect blend of modern living and timeless charm. This delightful freehold property boasts two spacious bedrooms, a beautifully landscaped garden, and an array of features designed to provide comfort and style. Two Bedrooms: Both bedrooms are tastefully decorated, offering ample space for relaxation with herringbone flooring. The principal bedroom is especially inviting, with plenty of natural light streaming through large windows.

- Two Bedrooms: Both bedrooms are tastefully decorated, offering ample space for relaxation with herringbone flooring. The principal bedroom is especially inviting, with plenty of natural light streaming through large windows.
- Living Area: The living area is designed for modern living with a statement wall, featuring a semi open plan layout that seamlessly connects the lounge and dining spaces. Perfect for entertaining guests or enjoying quiet nights in.
- Modern Kitchen: The well-appointed kitchen is equipped with high-quality appliances, ample storage, and sleek countertops, making it a joy for any home chef.
- Stylish Bathroom: A contemporary bathroom fitted with elegant fixtures and finishes, benefiting from a separate shower and bath.
- Landscaped Garden: Step outside to your own private oasis. The beautifully landscaped garden is perfect for alfresco dining or simply unwinding after a long day.
- Freehold Property: Enjoy the peace of mind that comes with owning a freehold property, offering full ownership rights and no ground rent to worry about.
- Prime Location: Situated on Kilburn Lane, this home is ideally located close to local amenities, parks, and the excellent transport links of Queens Park & Kensal Rise, making it convenient for both commuting and leisure.