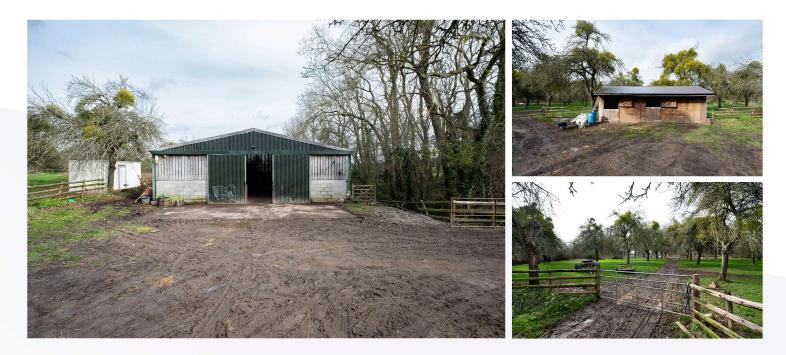

## Magi 🛞 Alexander

The barn currently in situ is of modern construction with square dimensions and has planning in place for a 3 bedroom residence with an open-plan living configuration.

Herefordshire is famed for its cider-producing orchards with Bulmers and Westons well-known pedigrees in the industry. The vendors have had the privilege to own and care for this beautiful site for over 20 years, maintaining the orchard by nurturing the trees and replanting when needed. The orchard is tucked directly behind the barn: the rows of apple trees stretching out before you across the lush grass meadow is a truly joyous view. The orchard extends to approx 9 acres (TBC by buyer's solicitor) and the perfect asset for any would-be cider producer or those with grazing needs.

The property includes a patch of woodland. Additional land of up to 10 acres is available by separate negotiation.

The barn is located down a long driveway, assuring security and peace. There is currently a hardstanding area, mains electricity and water is already on site.