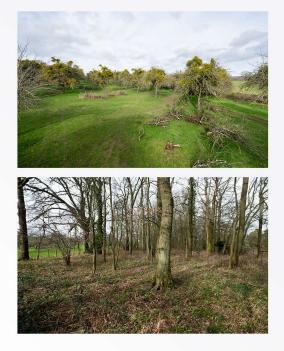

## Magi 🛞 Alexander

The barn currently in situ is of modern construction with square dimensions and has planning in place for a 3 bedroom residence with an open-plan living configuration.

Herefordshire is famed for its cider-producing orchards with Bulmers and Westons well-known pedigrees in the industry. The vendors have had the privilege to own and care for this beautiful site for over 20 years, maintaining the orchard by nurturing the trees and replanting when needed. The orchard is tucked directly behind the barn: the rows of apple trees stretching out before you across the lush grass meadow is a truly joyous view. The orchard extends to approx 9 acres (TBC by buyer's solicitor) and the perfect asset for any would-be cider producer or those with grazing needs.

The property includes a patch of woodland. Additional land of up to 10 acres is available by separate negotiation.

The barn is located down a long driveway, assuring security and peace. There is currently a hardstanding area, mains electricity and water is already on site.