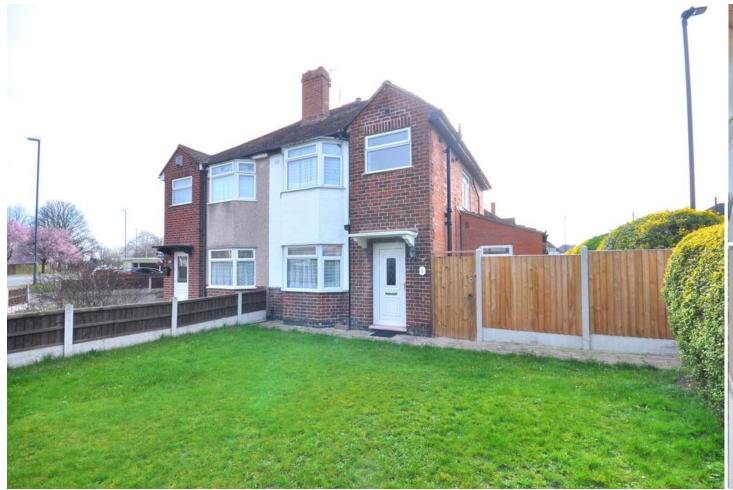

## Jubilee Road | Shelton Lock | Derby | DE249FG

Acquire Sales & Lettings are presenting to the market this delightful three bedroom semi-detached property situated in Shelton Lock available mid June!! This lovely property comprises of an entrance hallway, open lounge/dining room, kitchen, downstairs shower room and a conservatory. To the first floor you will find two double bedrooms, a single bedroom and bathroom with a shower over the bath. There are gardens to the front and rear of the property with off road parking and a single garage to the rear.

## £975 pcm

- Three Bedrooms
- Garden To Front And Rear
- UPVC Double Glazing
- Gas Central Heating
- Downstairs Shower Room