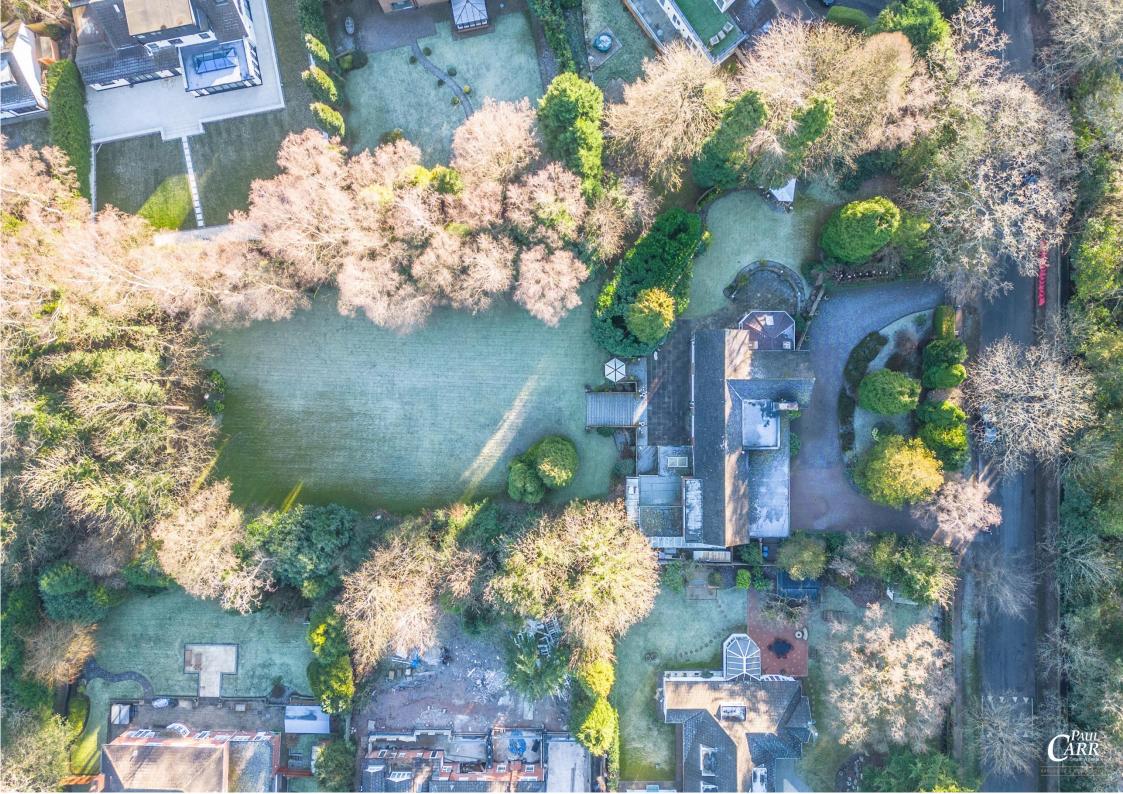

## **Come Outside:**

Sitting on a plot of approximately 1.2 acres, the gardens are almost unparalleled on the estate. A side garden features patio areas leading from the sunroom and bar offering places to entertain and relax. To the rear, a large patio and decked area is accessed from the kitchen and family room with feature gazebo having views over the rear lawns. Steps lead down from the patio to a vast expanse of lawn surrounded by mature trees providing plenty of privacy. To the front, a large in & amp; out driveway has secure electric gates to both sides offering secure parking and adding to the privacy.