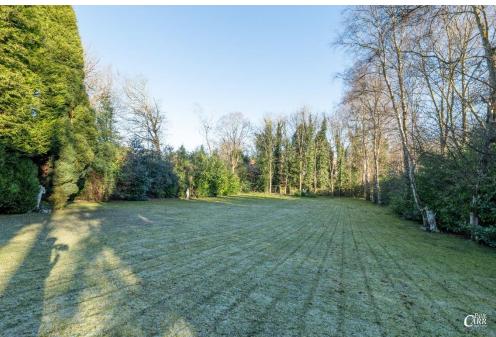

## **Come Outside:**

Sitting on a plot of approximately 1.2 acres, the gardens are almost unparalleled on the estate. A side garden features patio areas leading from the sunroom and bar offering places to entertain and relax. To the rear, a large patio and decked area is accessed from the kitchen and family room with feature gazebo having views over the rear lawns. Steps lead down from the patio to a vast expanse of lawn surrounded by mature trees providing plenty of privacy. To the front, a large in & amp; out driveway has secure electric gates to both sides offering secure parking and adding to the privacy.