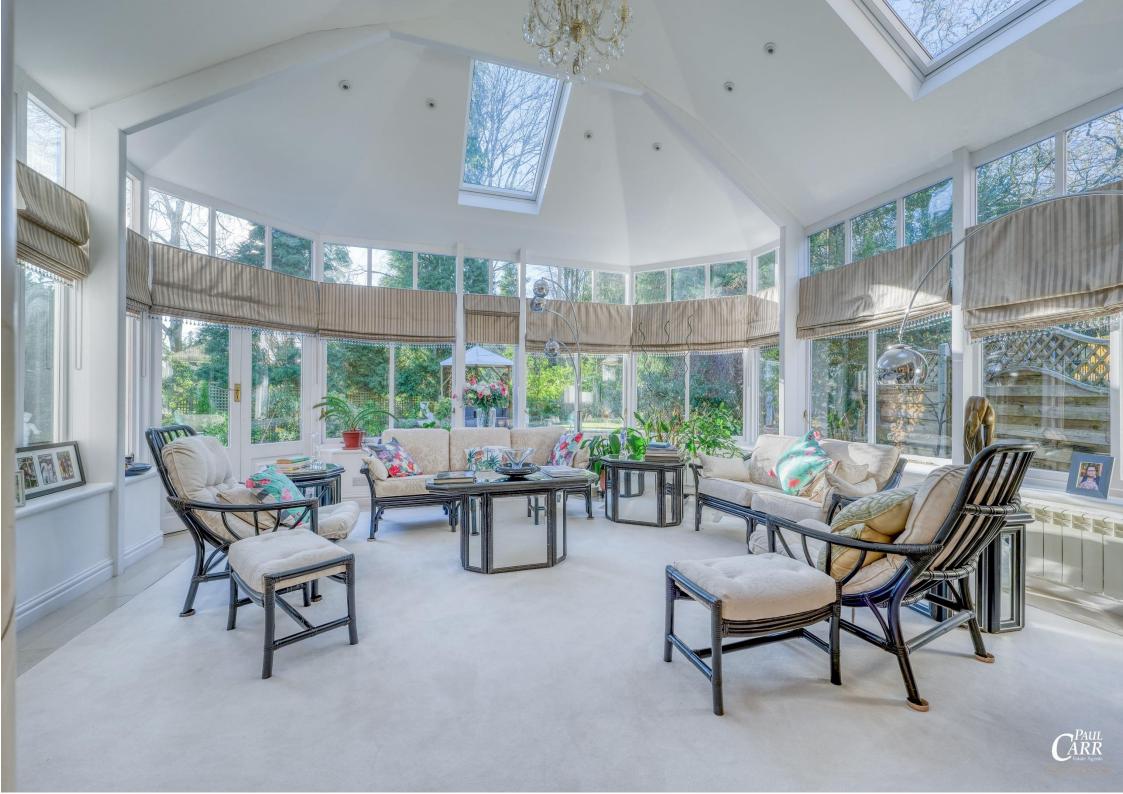

## **Come Inside:**

The property is approached over a gated 'in & out' driveway giving access to the garage, front door and gated side access to the rear and side gardens. The spacious entrance hall features a double height ceiling with stair rising to the first floor and doors leading to the ground floor accommodation. The open plan living areas are well defined into seating, relaxing, dining are entertainment areas. The large sitting area has a feature fireplace and opens into the delightful sunroom, ideal for relaxing with a book and in turn, opening into the bar area with fully fitted bar featuring doors opening onto the side gardens. Leading from this are and connecting back to the sitting area is the dining area with views over the rear garden. The dining kitchen features a large central island unit with breakfast bar and five burner gas hob and offers a range of wall and base units with quartz work surfaces and integrated appliances. Further doors lead from her into the utility room, double garage and 'L' shaped family room. Completing the ground floor is the guest wc.