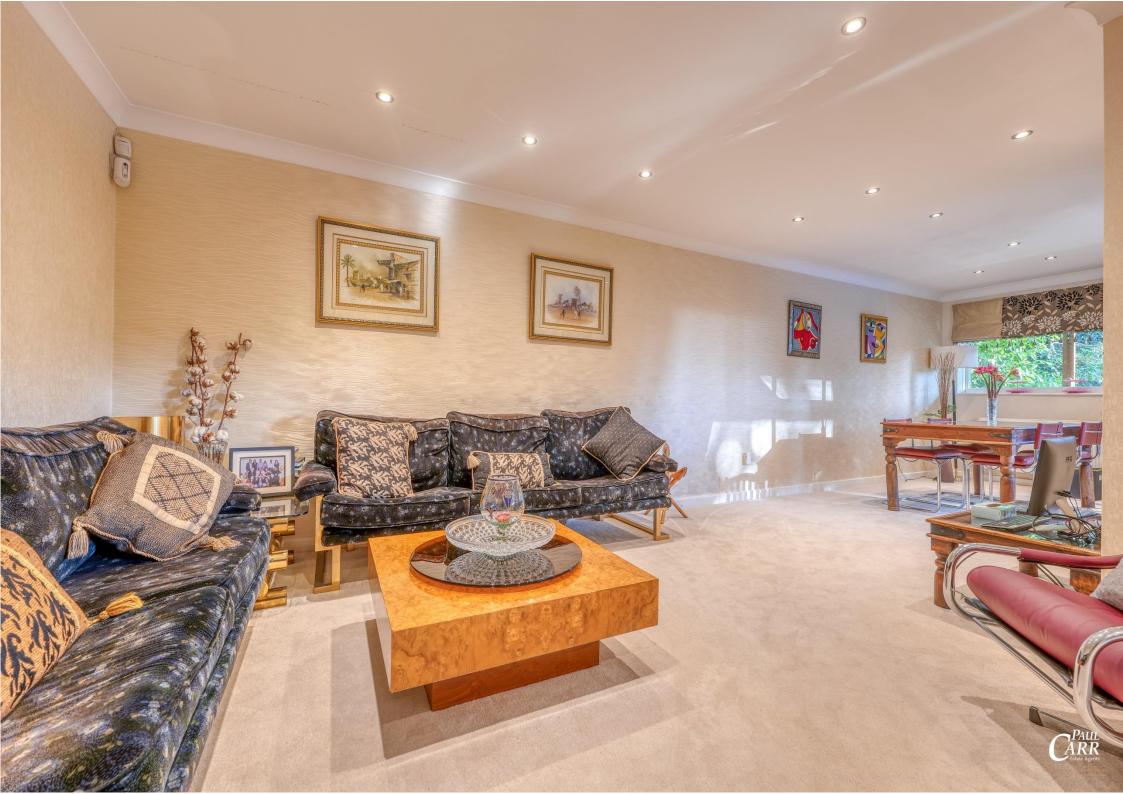

## **Come Inside:**

The property is approached over a gated 'in & out' driveway giving access to the garage, front door and gated side access to the rear and side gardens. The spacious entrance hall features a double height ceiling with stair rising to the first floor and doors leading to the ground floor accommodation. The open plan living areas are well defined into seating, relaxing, dining are entertainment areas. The large sitting area has a feature fireplace and opens into the delightful sunroom, ideal for relaxing with a book and in turn, opening into the bar area with fully fitted bar featuring doors opening onto the side gardens. Leading from this are and connecting back to the sitting area is the dining area with views over the rear garden. The dining kitchen features a large central island unit with breakfast bar and five burner gas hob and offers a range of wall and base units with quartz work surfaces and integrated appliances. Further doors lead from her into the utility room, double garage and 'L' shaped family room. Completing the ground floor is the guest wc.