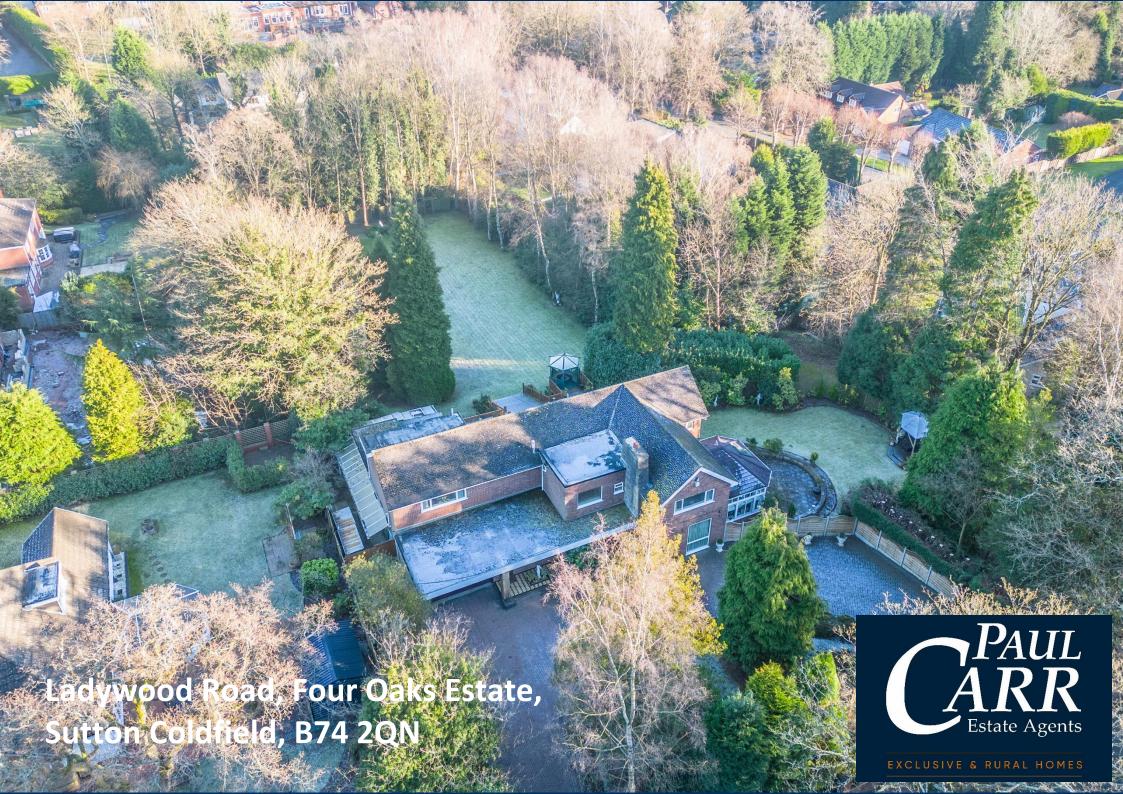

## Ladywood Road, Four Oaks, B74 2QN

A rare opportunity to purchase a six bedroom home sitting in a substantial 1.2 acre plot (approx.) on the exclusive and highly regarded Four Oaks Estate. The current property extends to approximately 4,500sqft with six bedrooms, three bathrooms, large open plan living spaces, modern kitchen, family room and double garage. Offered with no upward chain, this represents an incredible opportunity for someone to create the most wonderful home on an incredible plot.

## **Come Outside:**

Sitting on a plot of approximately 1.2 acres, the gardens are almost unparalleled on the estate. A side garden features patio areas leading from the sunroom and bar offering places to entertain and relax. To the rear, a large patio and decked area is accessed from the kitchen and family room with feature gazebo having views over the rear lawns. Steps lead down from the patio to a vast expanse of lawn surrounded by mature trees providing plenty of privacy. To the front, a large in & amp; out driveway has secure electric gates to both sides offering secure parking and adding to the privacy.