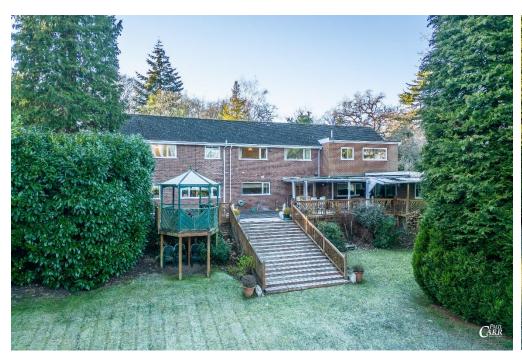

## **Come Outside:**

Sitting on a plot of approximately 1.2 acres, the gardens are almost unparalleled on the estate. A side garden features patio areas leading from the sunroom and bar offering places to entertain and relax. To the rear, a large patio and decked area is accessed from the kitchen and family room with feature gazebo having views over the rear lawns. Steps lead down from the patio to a vast expanse of lawn surrounded by mature trees providing plenty of privacy. To the front, a large in & amp; out driveway has secure electric gates to both sides offering secure parking and adding to the privacy.