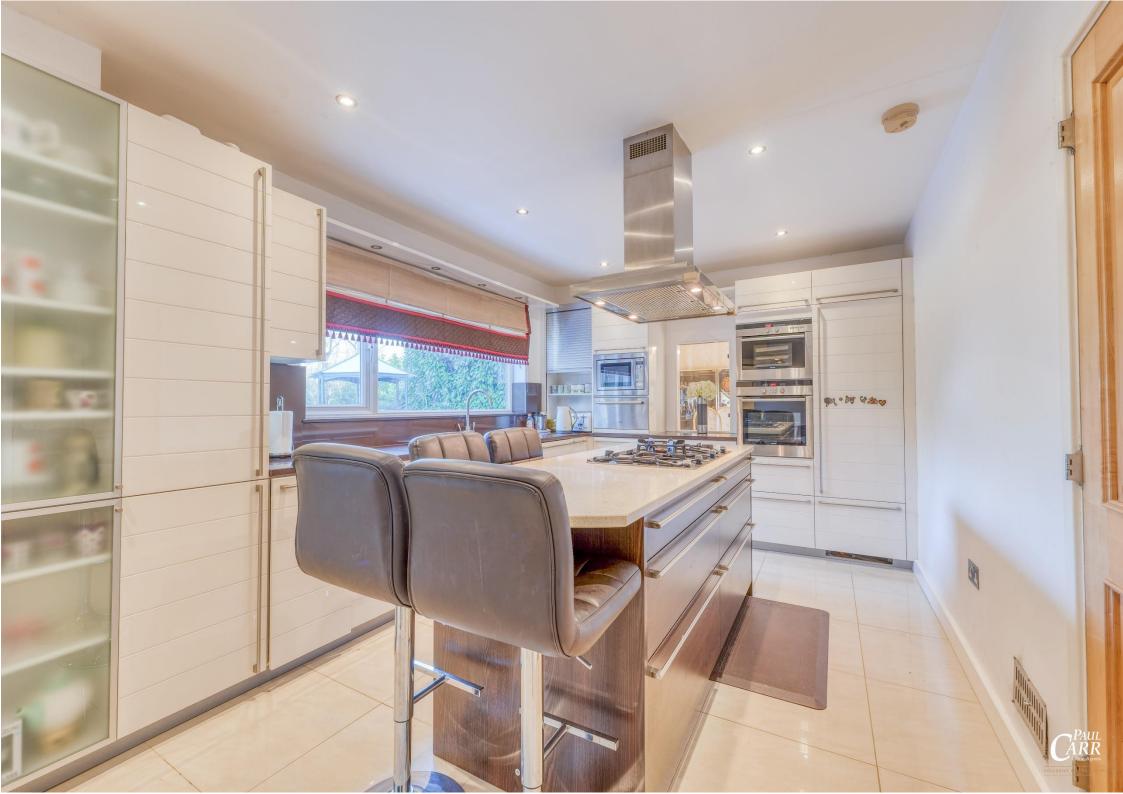

## **Come Inside:**

The property is approached over a gated 'in & out' driveway giving access to the garage, front door and gated side access to the rear and side gardens. The spacious entrance hall features a double height ceiling with stair rising to the first floor and doors leading to the ground floor accommodation. The open plan living areas are well defined into seating, relaxing, dining are entertainment areas. The large sitting area has a feature fireplace and opens into the delightful sunroom, ideal for relaxing with a book and in turn, opening into the bar area with fully fitted bar featuring doors opening onto the side gardens. Leading from this are and connecting back to the sitting area is the dining area with views over the rear garden. The dining kitchen features a large central island unit with breakfast bar and five burner gas hob and offers a range of wall and base units with quartz work surfaces and integrated appliances. Further doors lead from her into the utility room, double garage and 'L' shaped family room. Completing the ground floor is the guest wc.