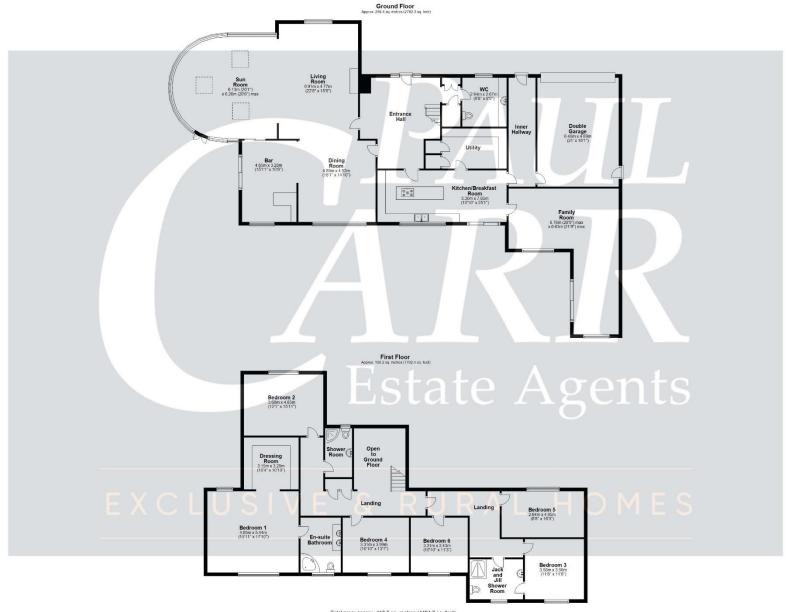

## **Come Inside:**

The property is approached over a gated 'in & out' driveway giving access to the garage, front door and gated side access to the rear and side gardens. The spacious entrance hall features a double height ceiling with stair rising to the first floor and doors leading to the ground floor accommodation. The open plan living areas are well defined into seating, relaxing, dining are entertainment areas. The large sitting area has a feature fireplace and opens into the delightful sunroom, ideal for relaxing with a book and in turn, opening into the bar area with fully fitted bar featuring doors opening onto the side gardens. Leading from this are and connecting back to the sitting area is the dining area with views over the rear garden. The dining kitchen features a large central island unit with breakfast bar and five burner gas hob and offers a range of wall and base units with quartz work surfaces and integrated appliances. Further doors lead from her into the utility room, double garage and 'L' shaped family room. Completing the ground floor is the guest wc.

To the first floor, the principal bedroom enjoys views over the rear garden and has a large en-suite bathroom and dressing room with fitted wardrobes. There are five further double bedrooms serviced by a further two shower rooms.

**Additional Information** Freehold, all mains are connected.

> **EPC Rating** TBC

**Council Tax Band** 

Total area: approx. 417.6 sq. metres (4494.7 sq. feet)

15/17 Belwell Lane, Four Oaks, Sutton Coldfield, West Midlands B74 4AA Email: sales@exclusiveandruralhomes.co.uk Tel: 0121 308 5511