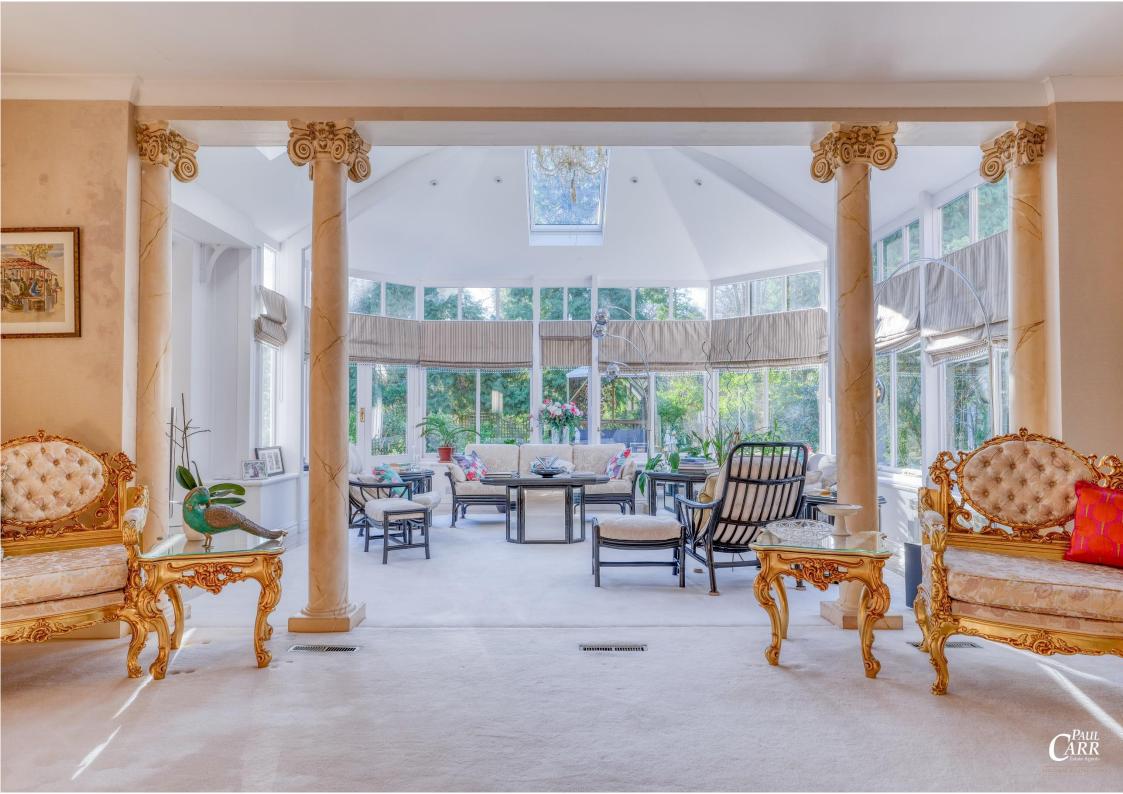

## **Come Inside:**

The property is approached over a gated 'in & out' driveway giving access to the garage, front door and gated side access to the rear and side gardens. The spacious entrance hall features a double height ceiling with stair rising to the first floor and doors leading to the ground floor accommodation. The open plan living areas are well defined into seating, relaxing, dining are entertainment areas. The large sitting area has a feature fireplace and opens into the delightful sunroom, ideal for relaxing with a book and in turn, opening into the bar area with fully fitted bar featuring doors opening onto the side gardens. Leading from this are and connecting back to the sitting area is the dining area with views over the rear garden. The dining kitchen features a large central island unit with breakfast bar and five burner gas hob and offers a range of wall and base units with quartz work surfaces and integrated appliances. Further doors lead from her into the utility room, double garage and 'L' shaped family room. Completing the ground floor is the guest wc.