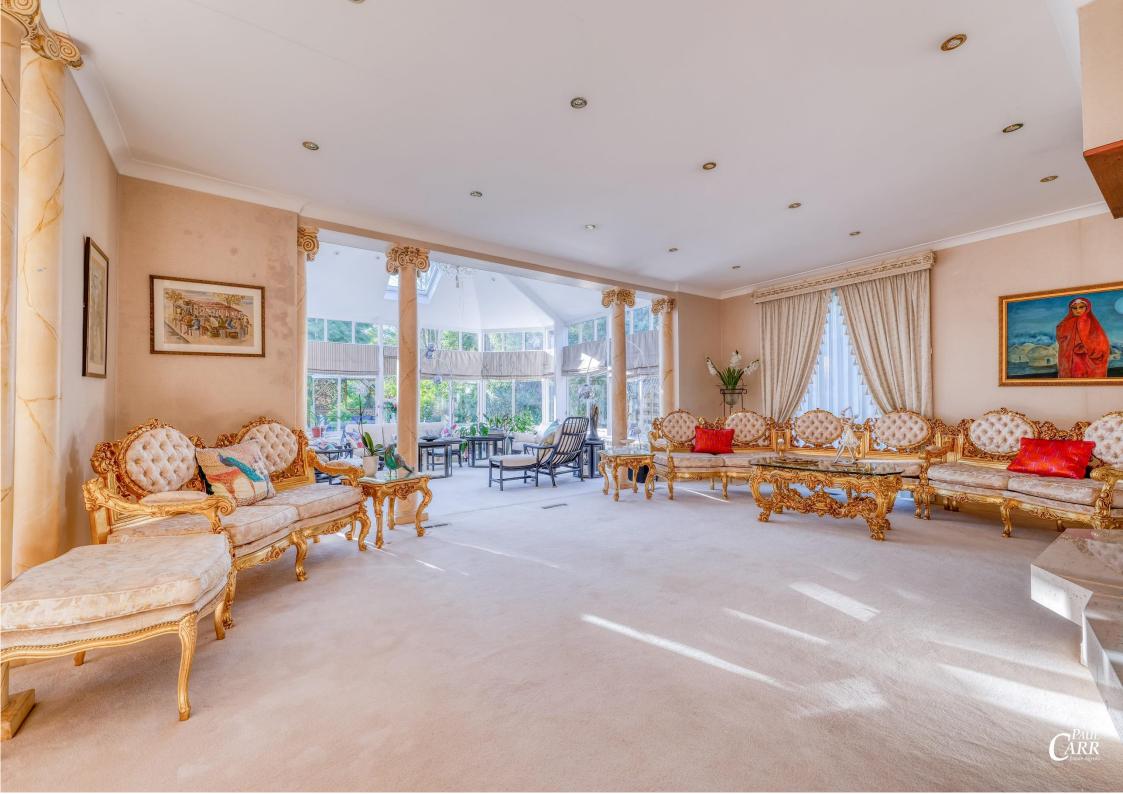

## **Come Inside:**

The property is approached over a gated 'in & out' driveway giving access to the garage, front door and gated side access to the rear and side gardens. The spacious entrance hall features a double height ceiling with stair rising to the first floor and doors leading to the ground floor accommodation. The open plan living areas are well defined into seating, relaxing, dining are entertainment areas. The large sitting area has a feature fireplace and opens into the delightful sunroom, ideal for relaxing with a book and in turn, opening into the bar area with fully fitted bar featuring doors opening onto the side gardens. Leading from this are and connecting back to the sitting area is the dining area with views over the rear garden. The dining kitchen features a large central island unit with breakfast bar and five burner gas hob and offers a range of wall and base units with quartz work surfaces and integrated appliances. Further doors lead from her into the utility room, double garage and 'L' shaped family room. Completing the ground floor is the guest wc.