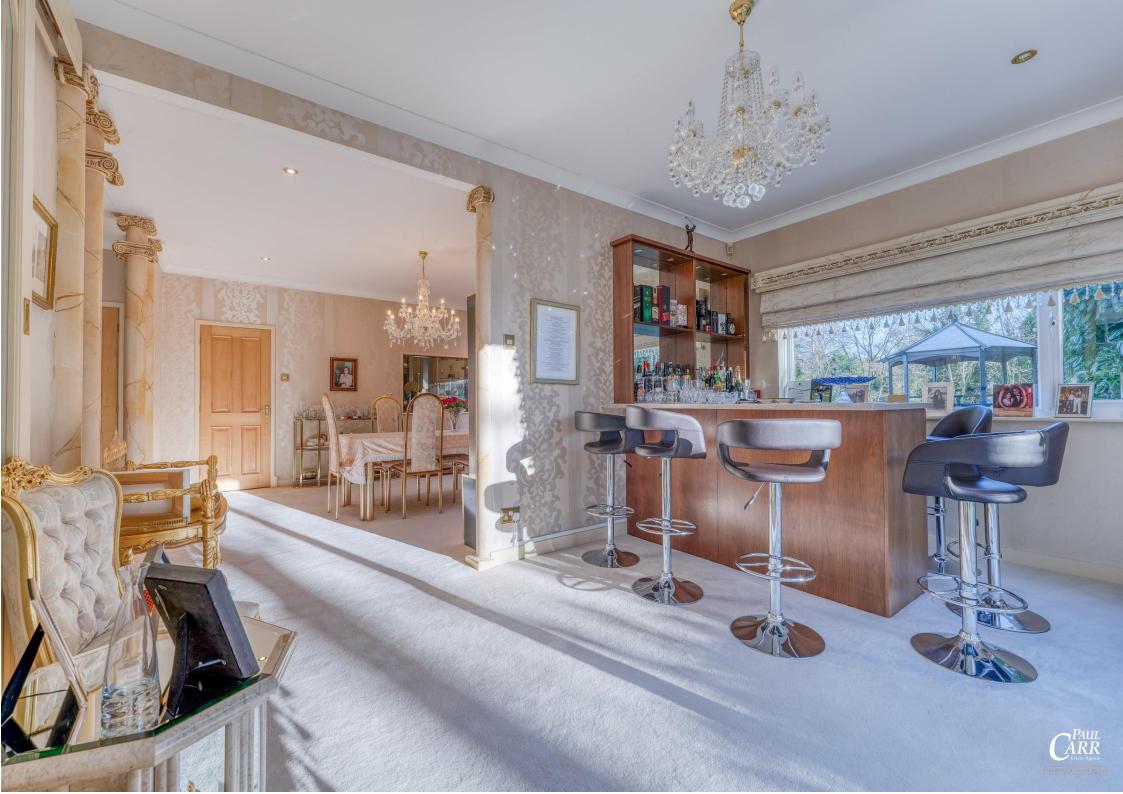

## **Come Inside:**

The property is approached over a gated 'in & out' driveway giving access to the garage, front door and gated side access to the rear and side gardens. The spacious entrance hall features a double height ceiling with stair rising to the first floor and doors leading to the ground floor accommodation. The open plan living areas are well defined into seating, relaxing, dining are entertainment areas. The large sitting area has a feature fireplace and opens into the delightful sunroom, ideal for relaxing with a book and in turn, opening into the bar area with fully fitted bar featuring doors opening onto the side gardens. Leading from this are and connecting back to the sitting area is the dining area with views over the rear garden. The dining kitchen features a large central island unit with breakfast bar and five burner gas hob and offers a range of wall and base units with quartz work surfaces and integrated appliances. Further doors lead from her into the utility room, double garage and 'L' shaped family room. Completing the ground floor is the guest wc.