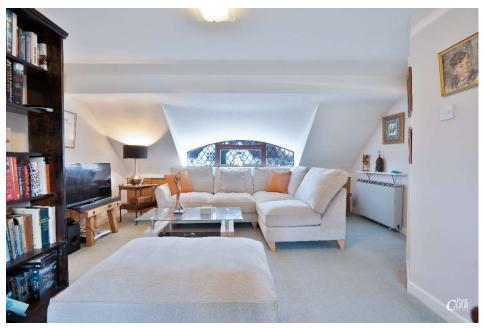

As you rise to the first floor, the space opens up into a large reception area currently used as a second living room with windows to the front and rear. There is a useful office area too and doors lead to the two first floor bedrooms. The first of the two bedrooms feels bright and spacious and has a door leading to a modern en-suite shower room with a further door leading to a very useful storage room. The second of the first floor bedrooms is also bright and spacious with both bedrooms having large roof windows to the rear and access to useful storage in the eaves