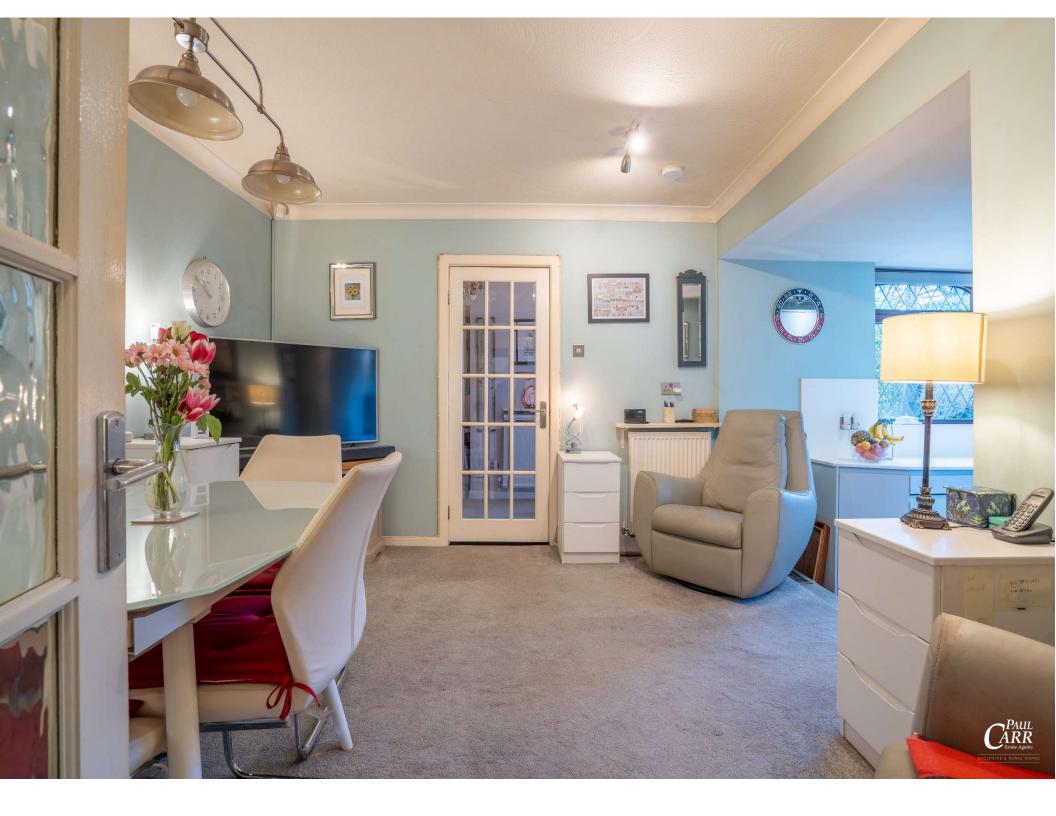

An attractive block paved 'in & out' driveway gives access to the large garage and recessed front door. The reception hall is bright and airy with a window overlooking the rear garden, stairs rising to the first floor and doors to the ground floor accommodation. The breakfast room is a lovely space to relax and opens into the modern kitchen which has views over the attractive frontage and features a range of modern wall and base units with solid work surfaces and integrated appliances. A door from the breakfast rooms leads to the utility room with plumbing for washing machine, door the side passage (leading to the garage and garden) and a door to the guest wc. The main living room is a generous size with a tall window giving views of the rear garden and sliding door to the conservatory. also to the ground floor are two double bedrooms (both with fitted/built-in wardrobes) and a family bathroom with white suite.