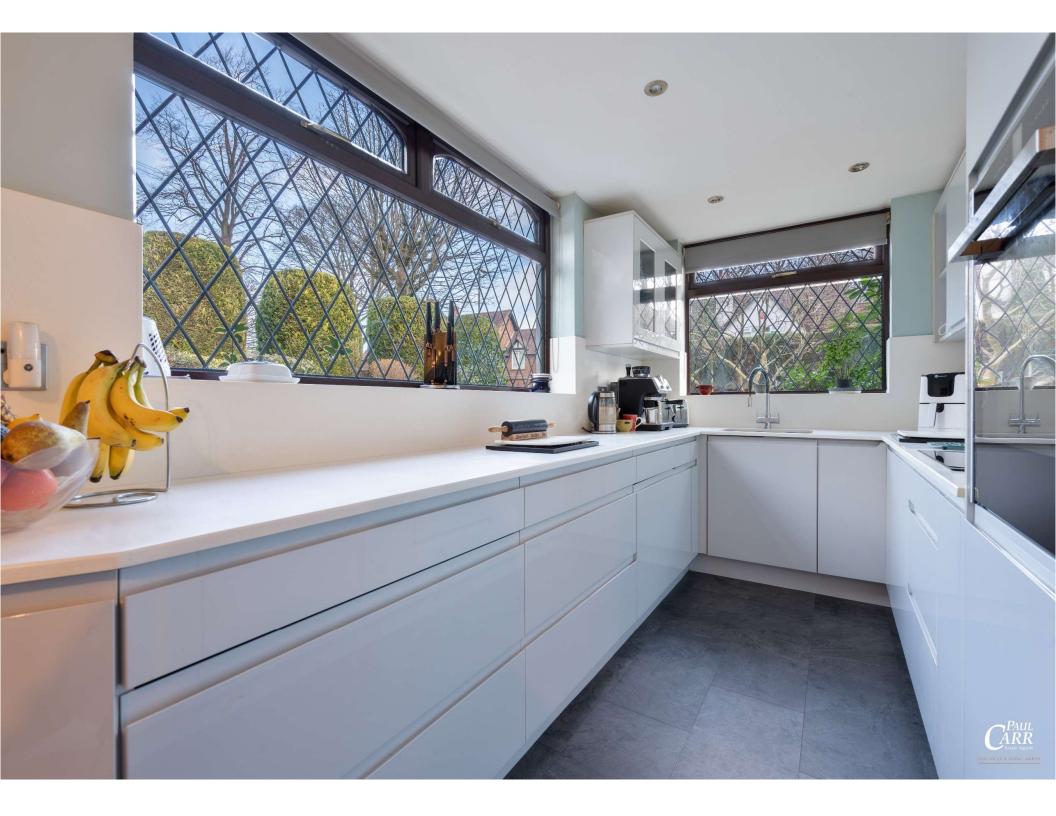

An attractive block paved 'in & out' driveway gives access to the large garage and recessed front door. The reception hall is bright and airy with a window overlooking the rear garden, stairs rising to the first floor and doors to the ground floor accommodation. The breakfast room is a lovely space to relax and opens into the modern kitchen which has views over the attractive frontage and features a range of modern wall and base units with solid work surfaces and integrated appliances. A door from the breakfast rooms leads to the utility room with plumbing for washing machine, door the side passage (leading to the garage and garden) and a door to the guest wc. The main living room is a generous size with a tall window giving views of the rear garden and sliding door to the conservatory. also to the ground floor are two double bedrooms (both with fitted/built-in wardrobes) and a family bathroom with white suite.