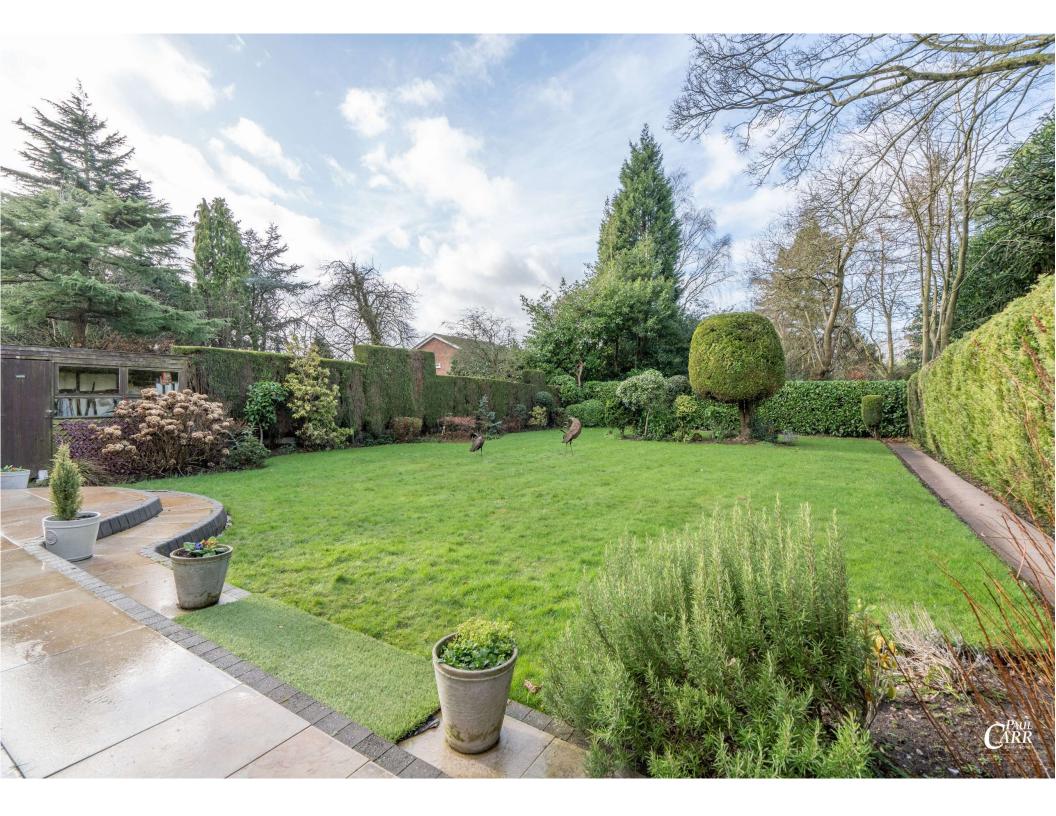

To the front, an attractive block paved 'in & amp; out' driveway provides parking for several cars and give access to the large garage. Shaped leylandii trees provide an element of privacy. The delightful private rear garden has a lovely patio area stretching across the rear of the property leading to an expanse of lawn with mature planted borders.