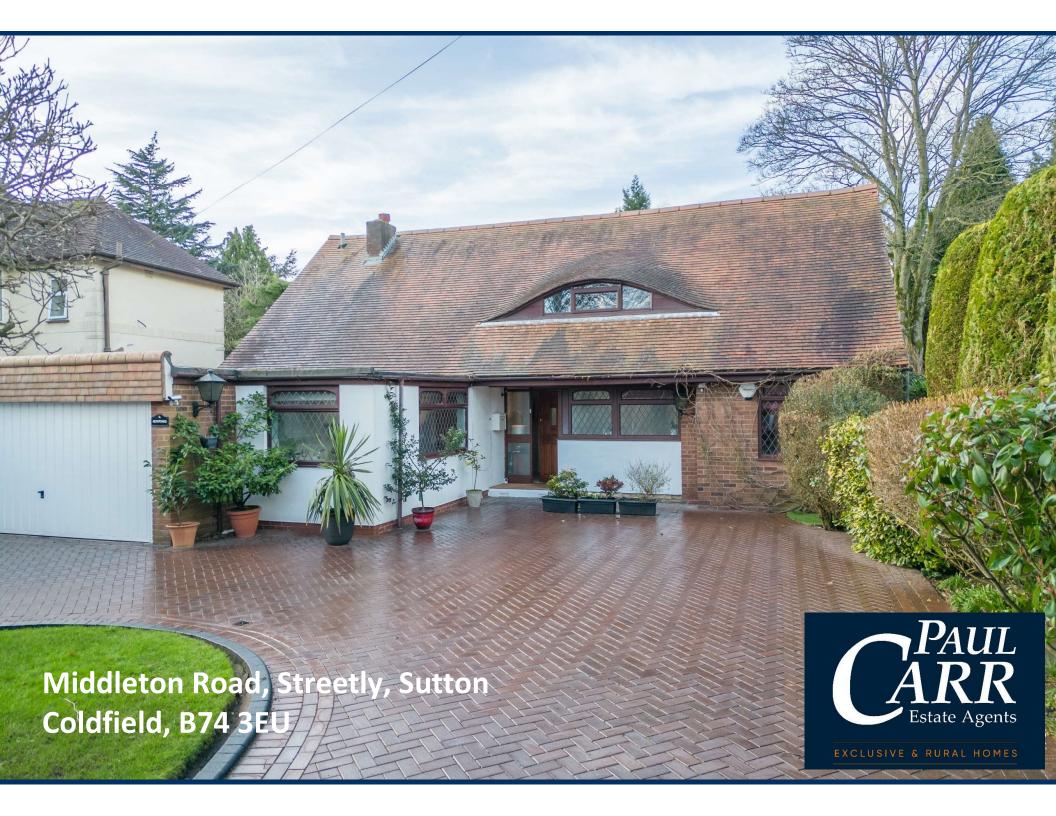

## Middleton Road, Streetly, B74 3EU

A superb four bedroom detached dormer bungalow on one of Streetly's most desirable roads offering flexible accommodation with scope for further development (subject to planning). With a modern kitchen/breakfast room, two ground floor bedrooms, two first floor bedrooms, two bathrooms, plenty of living space and being just a short distance from Streetly Village and Sutton Park, this excellent home must be viewed to be fully appreciated.

An attractive block paved 'in & out' driveway gives access to the large garage and recessed front door. The reception hall is bright and airy with a window overlooking the rear garden, stairs rising to the first floor and doors to the ground floor accommodation. The breakfast room is a lovely space to relax and opens into the modern kitchen which has views over the attractive frontage and features a range of modern wall and base units with solid work surfaces and integrated appliances. A door from the breakfast rooms leads to the utility room with plumbing for washing machine, door the side passage (leading to the garage and garden) and a door to the guest wc. The main living room is a generous size with a tall window giving views of the rear garden and sliding door to the conservatory. also to the ground floor are two double bedrooms (both with fitted/built-in wardrobes) and a family bathroom with white suite.

To the front, an attractive block paved 'in & amp; out' driveway provides parking for several cars and give access to the large garage. Shaped leylandii trees provide an element of privacy. The delightful private rear garden has a lovely patio area stretching across the rear of the property leading to an expanse of lawn with mature planted borders.