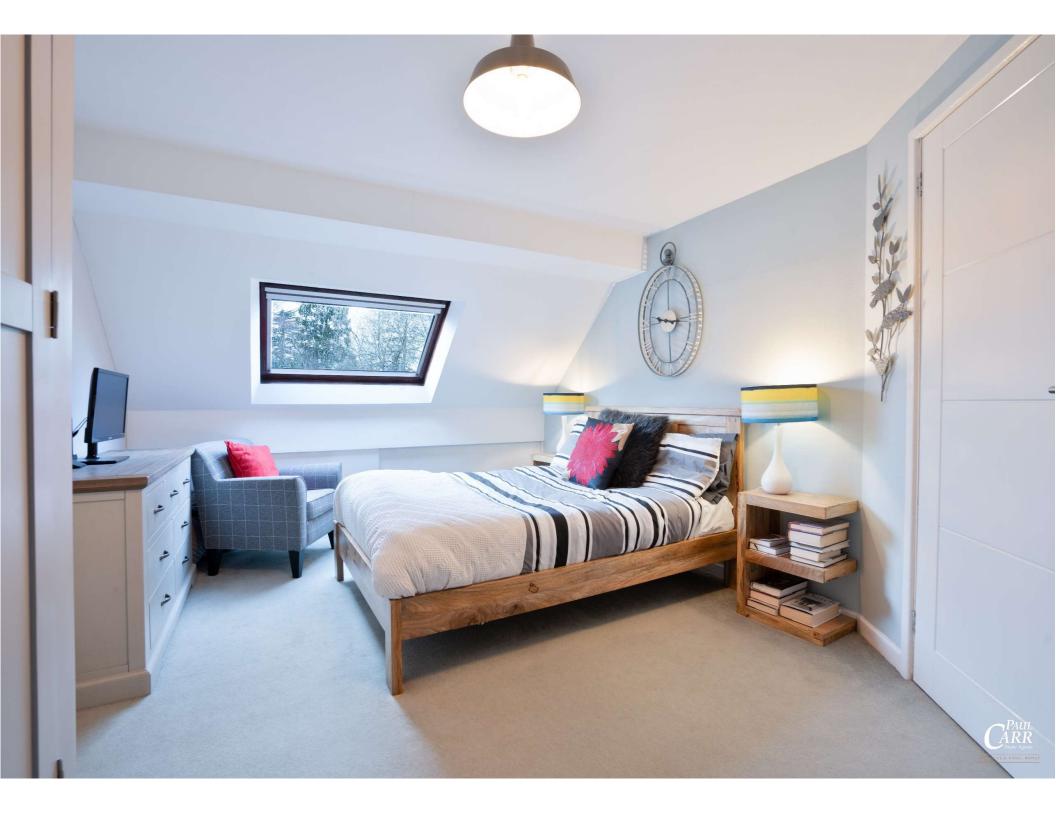

As you rise to the first floor, the space opens up into a large reception area currently used as a second living room with windows to the front and rear. There is a useful office area too and doors lead to the two first floor bedrooms. The first of the two bedrooms feels bright and spacious and has a door leading to a modern en-suite shower room with a further door leading to a very useful storage room. The second of the first floor bedrooms is also bright and spacious with both bedrooms having large roof windows to the rear and access to useful storage in the eaves