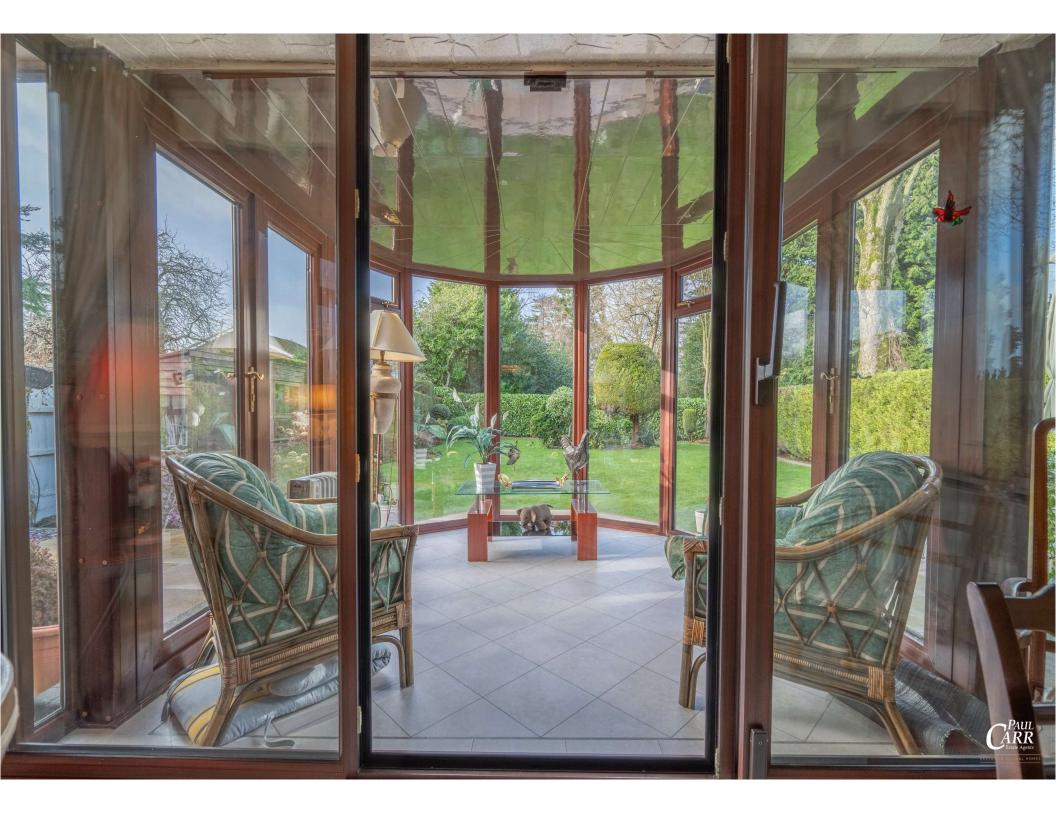

An attractive block paved 'in & out' driveway gives access to the large garage and recessed front door. The reception hall is bright and airy with a window overlooking the rear garden, stairs rising to the first floor and doors to the ground floor accommodation. The breakfast room is a lovely space to relax and opens into the modern kitchen which has views over the attractive frontage and features a range of modern wall and base units with solid work surfaces and integrated appliances. A door from the breakfast rooms leads to the utility room with plumbing for washing machine, door the side passage (leading to the garage and garden) and a door to the guest wc. The main living room is a generous size with a tall window giving views of the rear garden and sliding door to the conservatory. also to the ground floor are two double bedrooms (both with fitted/built-in wardrobes) and a family bathroom with white suite.

To the front, an attractive block paved 'in & amp; out' driveway provides parking for several cars and give access to the large garage. Shaped leylandii trees provide an element of privacy. The delightful private rear garden has a lovely patio area stretching across the rear of the property leading to an expanse of lawn with mature planted borders.