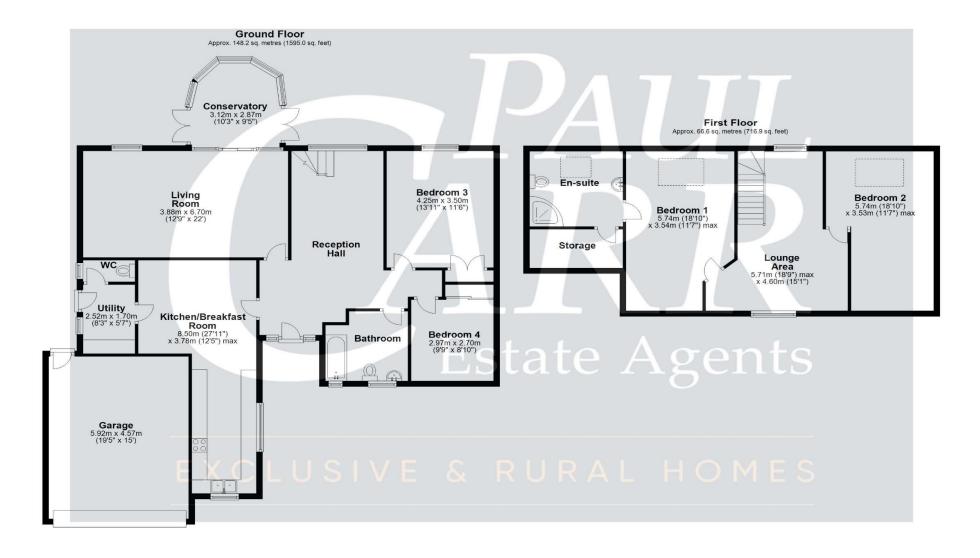

## Middleton Road, Streetly, B74 3EU

A superb four bedroom detached dormer bungalow on one of Streetly's most desirable roads offering flexible accommodation with scope for further development (subject to planning). With a modern kitchen/breakfast room, two ground floor bedrooms, two first floor bedrooms, two bathrooms, plenty of living space and being just a short distance from Streetly Village and Sutton Park, this excellent home must be viewed to be fully appreciated.

An attractive block paved 'in & out' driveway gives access to the large garage and recessed front door. The reception hall is bright and airy with a window overlooking the rear garden, stairs rising to the first floor and doors to the ground floor accommodation. The breakfast room is a lovely space to relax and opens into the modern kitchen which has views over the attractive frontage and features a range of modern wall and base units with solid work surfaces and integrated appliances. A door from the breakfast rooms leads to the utility room with plumbing for washing machine, door the side passage (leading to the garage and garden) and a door to the guest wc. The main living room is a generous size with a tall window giving views of the rear garden and sliding door to the conservatory. also to the ground floor are two double bedrooms (both with fitted/built-in wardrobes) and a family bathroom with white suite.

As you rise to the first floor, the space opens up into a large reception area currently used as a second living room with windows to the front and rear. There is a useful office area too and doors lead to the two first floor bedrooms. The first of the two bedrooms feels bright and spacious and has a door leading to a modern en-suite shower room with a further door leading to a very useful storage room. The second of the first floor bedrooms is also bright and spacious with both bedrooms having large roof windows to the rear and access to useful storage in the eaves

**Additional Information** Freehold, all mains are connected.

**Council Tax Band** 

Total area: approx. 214.8 sq. metres (2311.9 sq. feet)