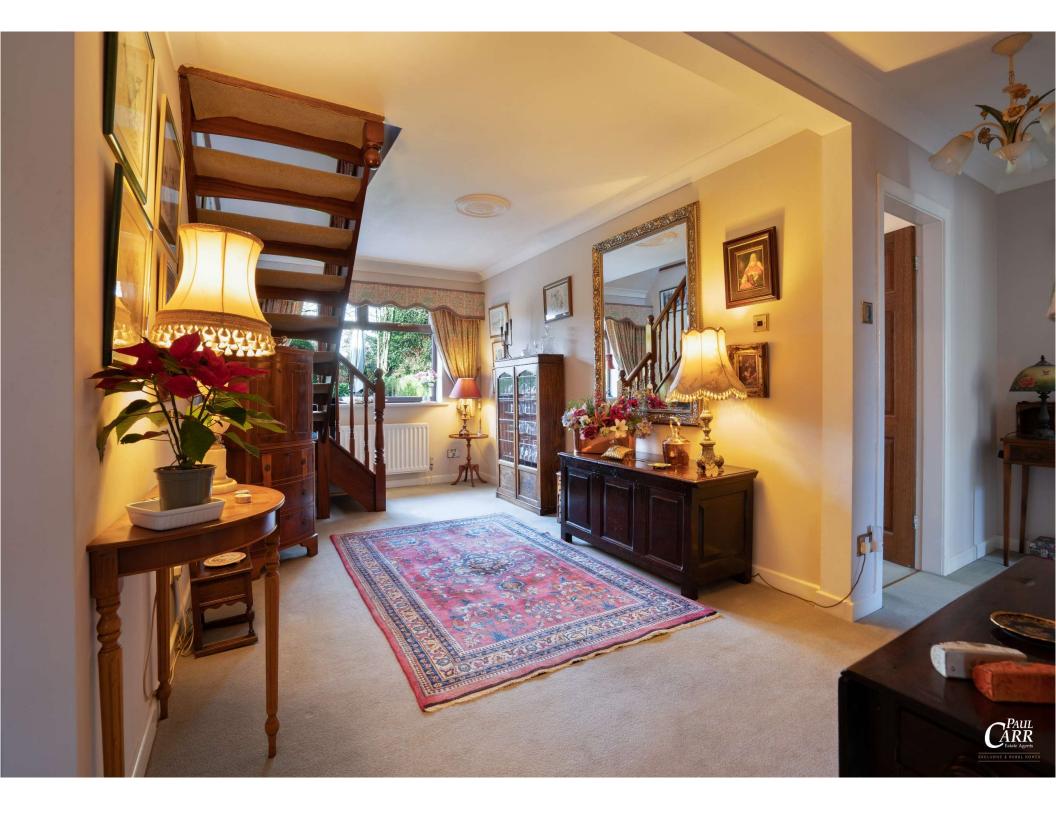

An attractive block paved 'in & out' driveway gives access to the large garage and recessed front door. The reception hall is bright and airy with a window overlooking the rear garden, stairs rising to the first floor and doors to the ground floor accommodation. The breakfast room is a lovely space to relax and opens into the modern kitchen which has views over the attractive frontage and features a range of modern wall and base units with solid work surfaces and integrated appliances. A door from the breakfast rooms leads to the utility room with plumbing for washing machine, door the side passage (leading to the garage and garden) and a door to the guest wc. The main living room is a generous size with a tall window giving views of the rear garden and sliding door to the conservatory. also to the ground floor are two double bedrooms (both with fitted/built-in wardrobes) and a family bathroom with white suite.