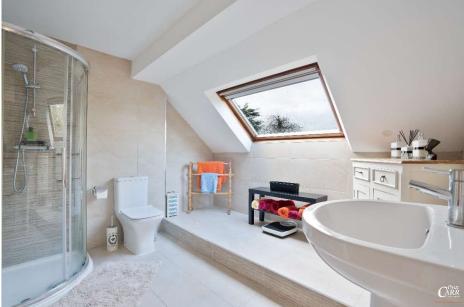

As you rise to the first floor, the space opens up into a large reception area currently used as a second living room with windows to the front and rear. There is a useful office area too and doors lead to the two first floor bedrooms. The first of the two bedrooms feels bright and spacious and has a door leading to a modern en-suite shower room with a further door leading to a very useful storage room. The second of the first floor bedrooms is also bright and spacious with both bedrooms having large roof windows to the rear and access to useful storage in the eaves