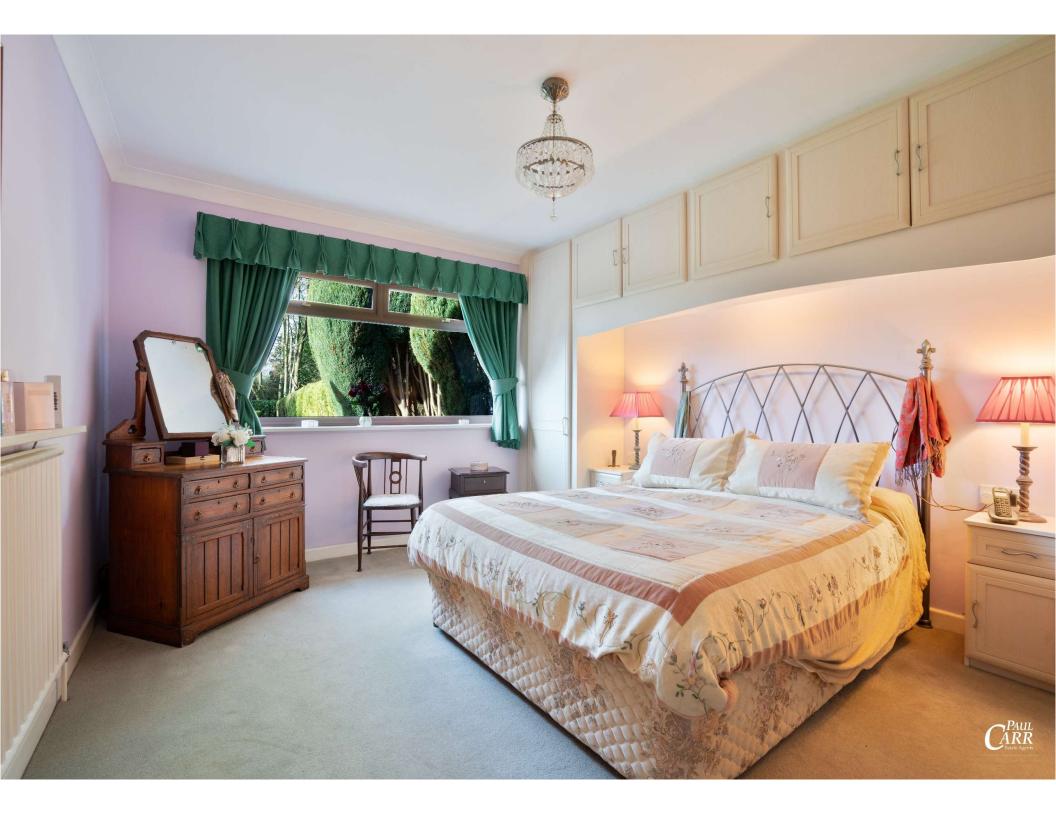

An attractive block paved 'in & out' driveway gives access to the large garage and recessed front door. The reception hall is bright and airy with a window overlooking the rear garden, stairs rising to the first floor and doors to the ground floor accommodation. The breakfast room is a lovely space to relax and opens into the modern kitchen which has views over the attractive frontage and features a range of modern wall and base units with solid work surfaces and integrated appliances. A door from the breakfast rooms leads to the utility room with plumbing for washing machine, door the side passage (leading to the garage and garden) and a door to the guest wc. The main living room is a generous size with a tall window giving views of the rear garden and sliding door to the conservatory. also to the ground floor are two double bedrooms (both with fitted/built-in wardrobes) and a family bathroom with white suite.