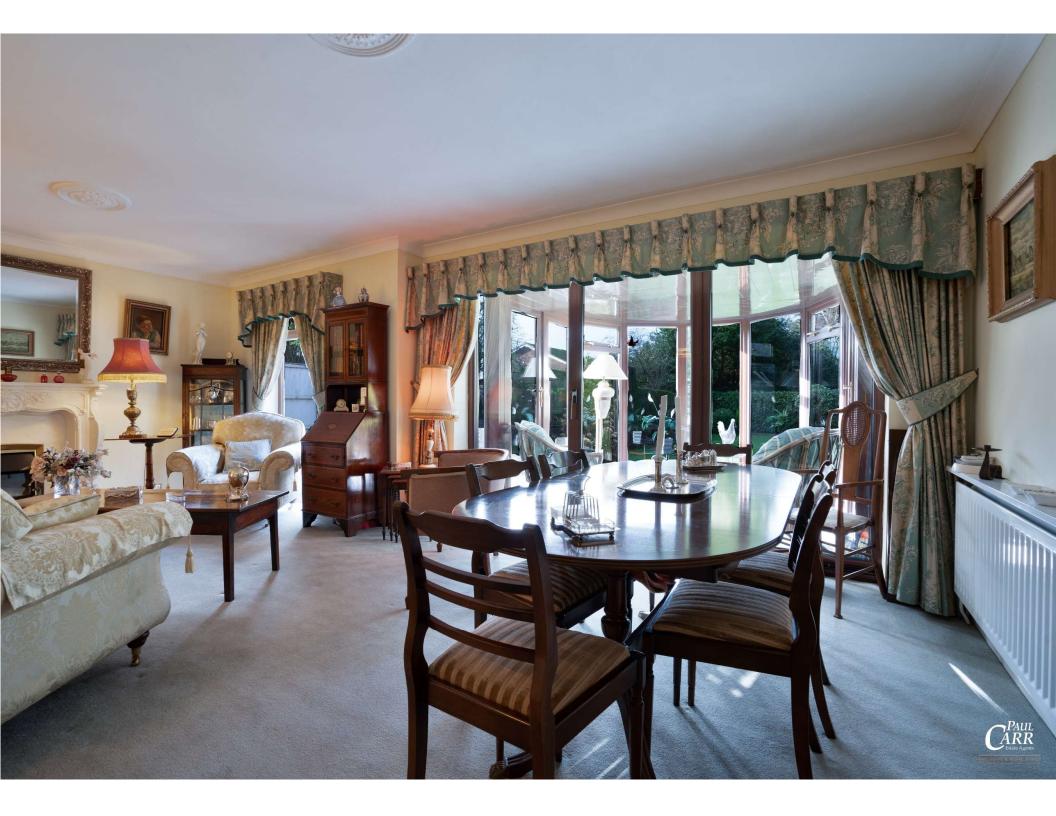

An attractive block paved 'in & out' driveway gives access to the large garage and recessed front door. The reception hall is bright and airy with a window overlooking the rear garden, stairs rising to the first floor and doors to the ground floor accommodation. The breakfast room is a lovely space to relax and opens into the modern kitchen which has views over the attractive frontage and features a range of modern wall and base units with solid work surfaces and integrated appliances. A door from the breakfast rooms leads to the utility room with plumbing for washing machine, door the side passage (leading to the garage and garden) and a door to the guest wc. The main living room is a generous size with a tall window giving views of the rear garden and sliding door to the conservatory. also to the ground floor are two double bedrooms (both with fitted/built-in wardrobes) and a family bathroom with white suite.