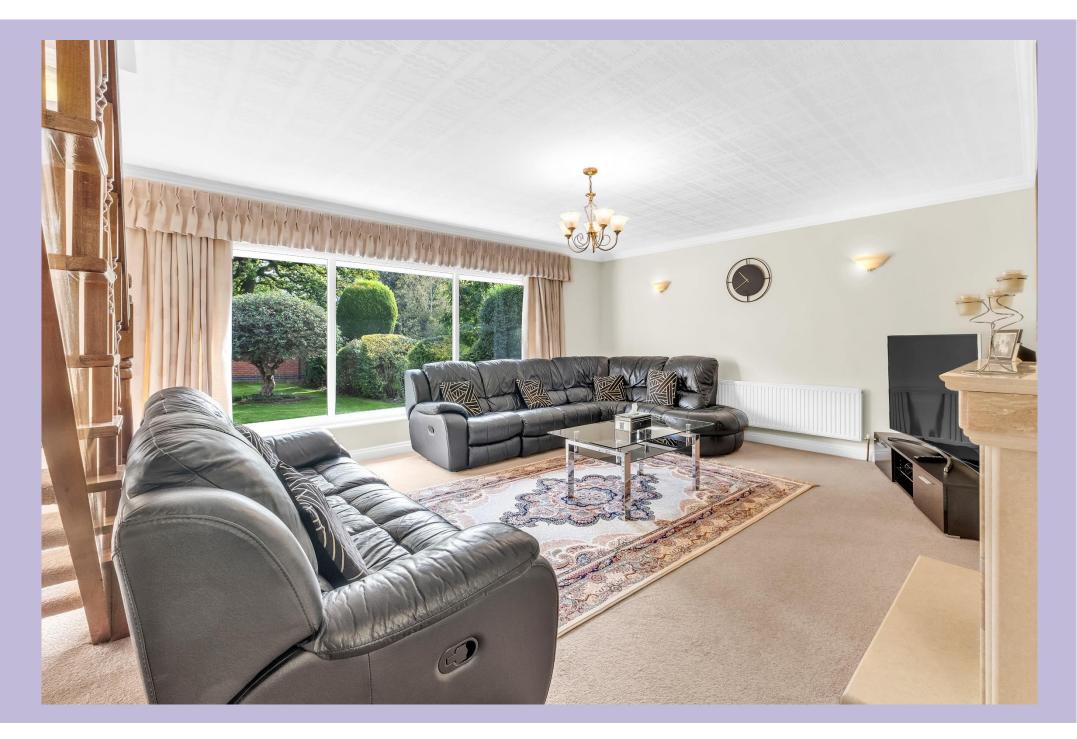

The property is accessed via a large, gated driveway providing ample parking for several vehicles and having a lawned fore garden. The entrance hall gives access to the modern guest wc and a further door to the open plan lounge/dining room. With a large window to the front, the spacious living room is flooded with light with a feature fire surround with living flame gas fire. Stairs lead off to the first floor and doors lead to the kitchen and sitting room. The delightful sitting room again features a large window taking in views across the rear garden and also offers a door leading out to the patio. A further door leads to the utility room. The modern kitchen features a range of attractive wall and base units with stylish work surfaces and integrated appliances. French doors open into the bright conservatory with doors to the patio. Completing the ground floor is the useful utility room with plumbing for washing machine and space for dryer with doors to the garage and the office/study.