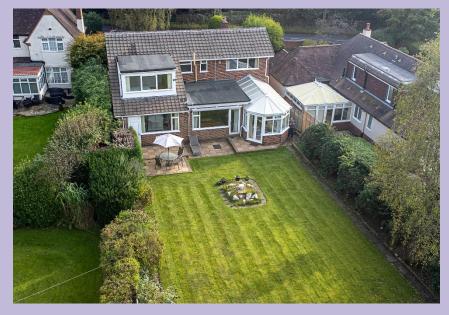

## **Thornhill Road, Sutton Coldfield**

Located on the popular Thornhill Road, with views to Sutton Park from the front and a large private garden to the rear, this excellent four bedroom detached family home is well presented throughout and offers tremendous potential to extend (subject to planning). Offering spacious accommodation with three reception rooms, modern kitchen, conservatory, four bedrooms and two bathrooms, this property is ideal for growing families.

Outside, the stunning private rear garden is a great place to relax and entertain. An initial patio area leads to a large and well-maintained lawn with mature borders. To the rear, there are mature trees and hardstanding for a shed. To the front, there is a walled fore garden incorporating an area of lawn with planted borders, gated side access to the rear garden and a generous driveway with electric gates.