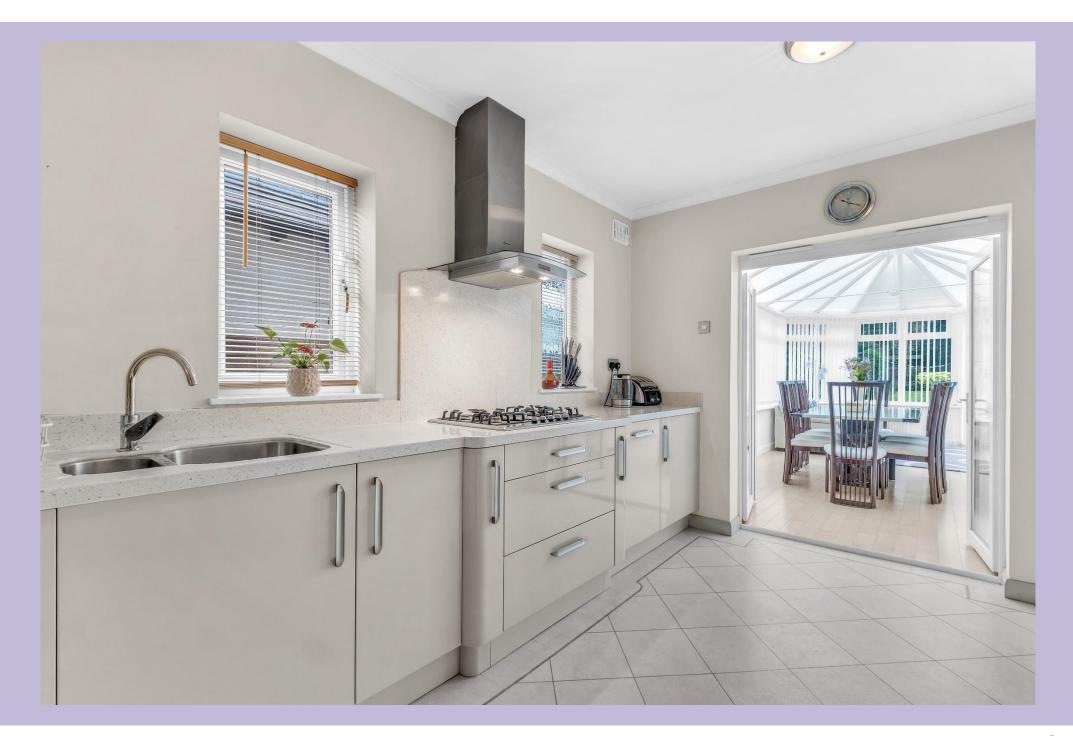

The property is accessed via a large, gated driveway providing ample parking for several vehicles and having a lawned fore garden. The entrance hall gives access to the modern guest wc and a further door to the open plan lounge/dining room. With a large window to the front, the spacious living room is flooded with light with a feature fire surround with living flame gas fire. Stairs lead off to the first floor and doors lead to the kitchen and sitting room. The delightful sitting room again features a large window taking in views across the rear garden and also offers a door leading out to the patio. A further door leads to the utility room. The modern kitchen features a range of attractive wall and base units with stylish work surfaces and integrated appliances. French doors open into the bright conservatory with doors to the patio. Completing the ground floor is the useful utility room with plumbing for washing machine and space for dryer with doors to the garage and the office/study.