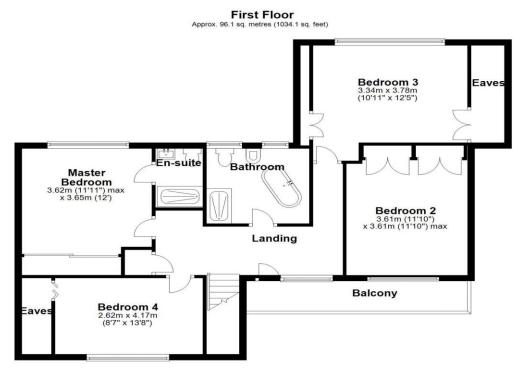

To the first floor, a spacious landing has a large window to the front with glazed door leading to a balcony enjoying views towards Sutton Park. There is also a drop down ladder giving access to the boarded loft space for storage. The master bedroom features fitted wardrobes and a modern en-suite. There are three further double bedrooms all featuring built in storage. The luxurious family bathroom has free standing bath, separate walk-in shower, wall hung we with hidden cistern and wash hand basin.

## Ground Floor Approx. 144.9 sq. metres (1560.0 sq. feet)

Total area: approx. 241.0 sq. metres (2594.0 sq. feet)

This floor plan is given as a general guide and whilst every attempt has been made to ensure its accuracy, the measurements should not be relied upon as fact.