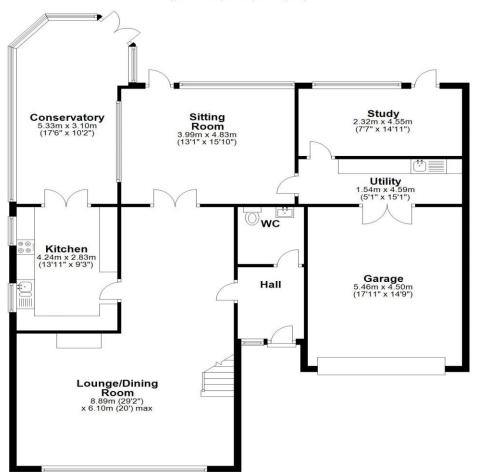

The property is accessed via a large, gated driveway providing ample parking for several vehicles and having a lawned fore garden. The entrance hall gives access to the modern guest wc and a further door to the open plan lounge/dining room. With a large window to the front, the spacious living room is flooded with light with a feature fire surround with living flame gas fire. Stairs lead off to the first floor and doors lead to the kitchen and sitting room. The delightful sitting room again features a large window taking in views across the rear garden and also offers a door leading out to the patio. A further door leads to the utility room. The modern kitchen features a range of attractive wall and base units with stylish work surfaces and integrated appliances. French doors open into the bright conservatory with doors to the patio. Completing the ground floor is the useful utility room with plumbing for washing machine and space for dryer with doors to the garage and the office/study.

## Ground Floor Approx. 144.9 sq. metres (1560.0 sq. feet)

Total area: approx. 241.0 sq. metres (2594.0 sq. feet)

This floor plan is given as a general guide and whilst every attempt has been made to ensure its accuracy, the measurements should not be relied upon as fact.