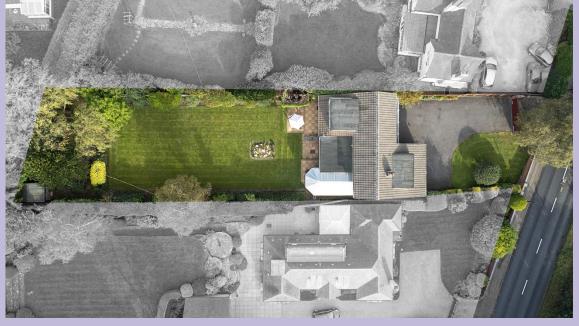

Outside, the stunning private rear garden is a great place to relax and entertain. An initial patio area leads to a large and well-maintained lawn with mature borders. To the rear, there are mature trees and hardstanding for a shed. To the front, there is a walled fore garden incorporating an area of lawn with planted borders, gated side access to the rear garden and a generous driveway with electric gates.