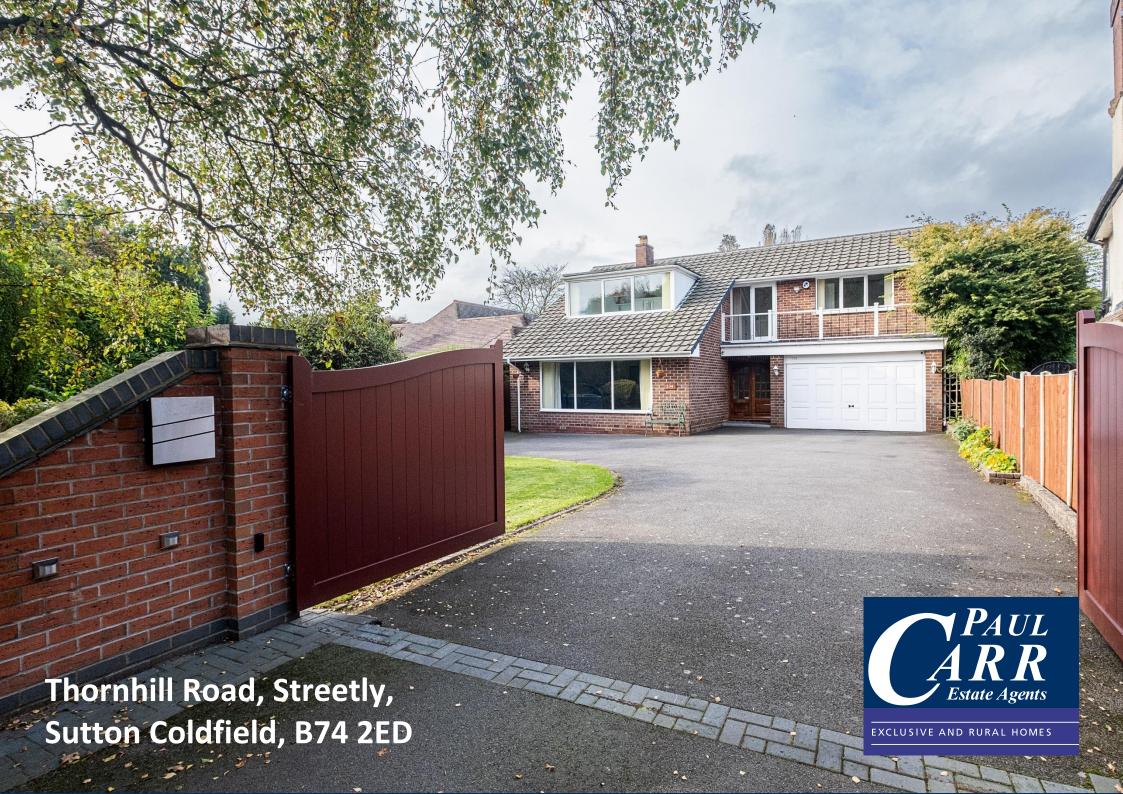

## **Thornhill Road, Sutton Coldfield**

Located on the popular Thornhill Road, with views to Sutton Park from the front and a large private garden to the rear, this excellent four bedroom detached family home is well presented throughout and offers tremendous potential to extend (subject to planning). Offering spacious accommodation with three reception rooms, modern kitchen, conservatory, four bedrooms and two bathrooms, this property is ideal for growing families.

The property is accessed via a large, gated driveway providing ample parking for several vehicles and having a lawned fore garden. The entrance hall gives access to the modern guest wc and a further door to the open plan lounge/dining room. With a large window to the front, the spacious living room is flooded with light with a feature fire surround with living flame gas fire. Stairs lead off to the first floor and doors lead to the kitchen and sitting room. The delightful sitting room again features a large window taking in views across the rear garden and also offers a door leading out to the patio. A further door leads to the utility room. The modern kitchen features a range of attractive wall and base units with stylish work surfaces and integrated appliances. French doors open into the bright conservatory with doors to the patio. Completing the ground floor is the useful utility room with plumbing for washing machine and space for dryer with doors to the garage and the office/study.

Outside, the stunning private rear garden is a great place to relax and entertain. An initial patio area leads to a large and well-maintained lawn with mature borders. To the rear, there are mature trees and hardstanding for a shed. To the front, there is a walled fore garden incorporating an area of lawn with planted borders, gated side access to the rear garden and a generous driveway with electric gates.