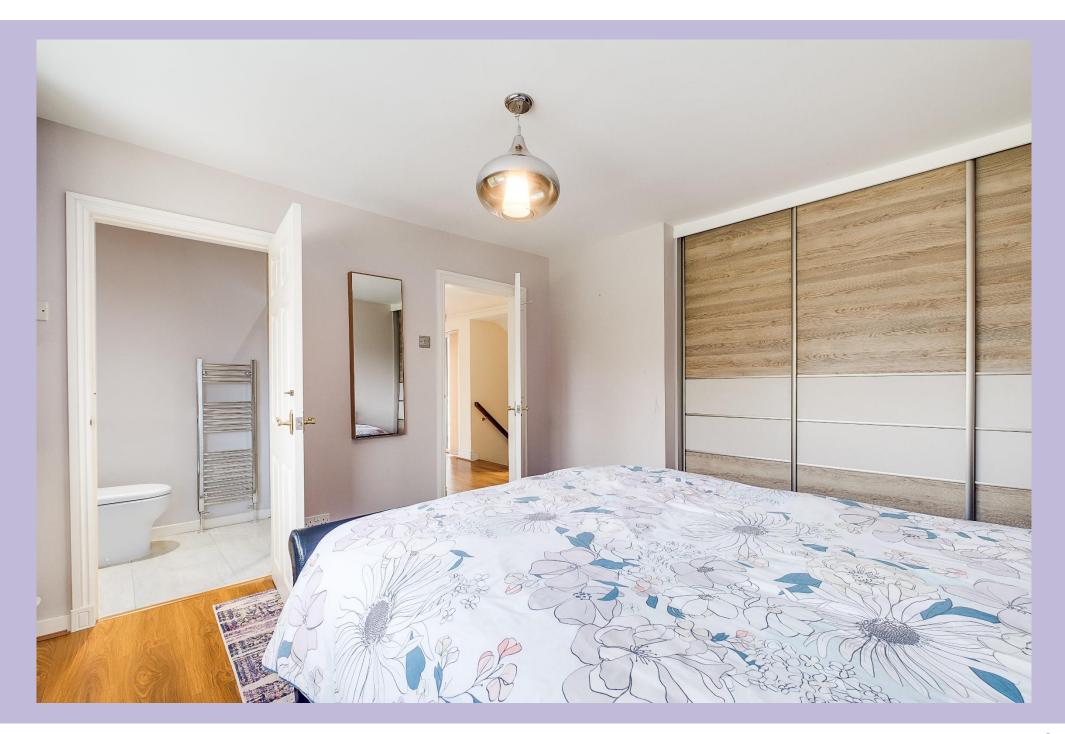

To the first floor, a spacious landing has a large window to the front with glazed door leading to a balcony enjoying views towards Sutton Park. There is also a drop down ladder giving access to the boarded loft space for storage. The master bedroom features fitted wardrobes and a modern en-suite. There are three further double bedrooms all featuring built in storage. The luxurious family bathroom has free standing bath, separate walk-in shower, wall hung we with hidden cistern and wash hand basin.