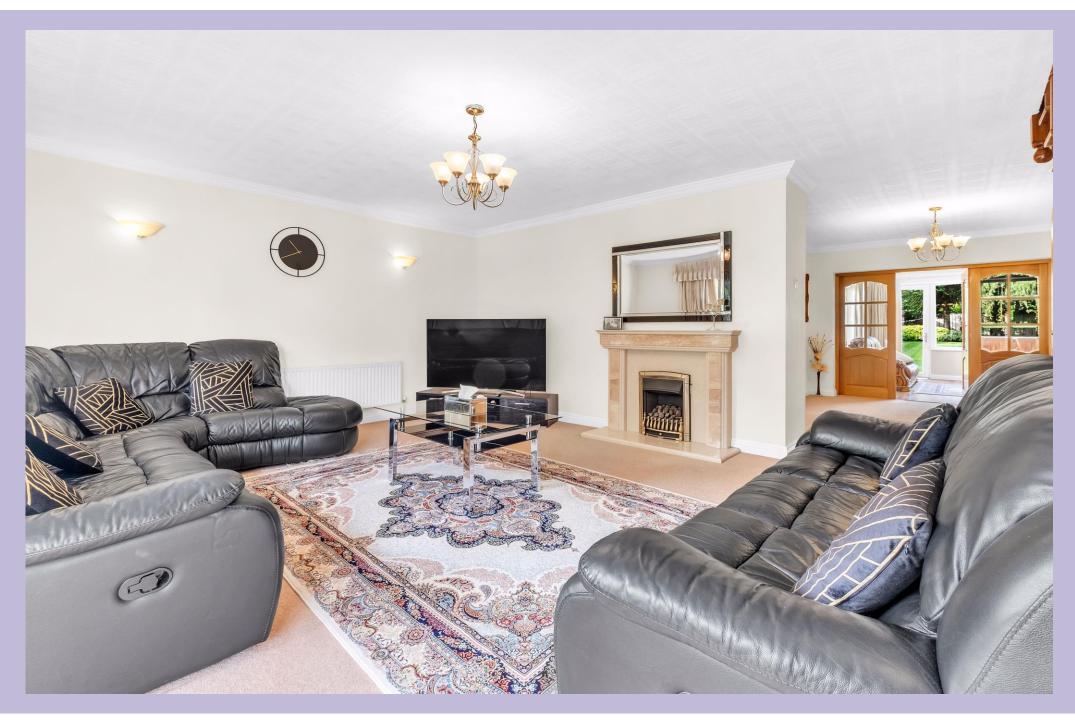

The property is accessed via a large, gated driveway providing ample parking for several vehicles and having a lawned fore garden. The entrance hall gives access to the modern guest wc and a further door to the open plan lounge/dining room. With a large window to the front, the spacious living room is flooded with light with a feature fire surround with living flame gas fire. Stairs lead off to the first floor and doors lead to the kitchen and sitting room. The delightful sitting room again features a large window taking in views across the rear garden and also offers a door leading out to the patio. A further door leads to the utility room. The modern kitchen features a range of attractive wall and base units with stylish work surfaces and integrated appliances. French doors open into the bright conservatory with doors to the patio. Completing the ground floor is the useful utility room with plumbing for washing machine and space for dryer with doors to the garage and the office/study.