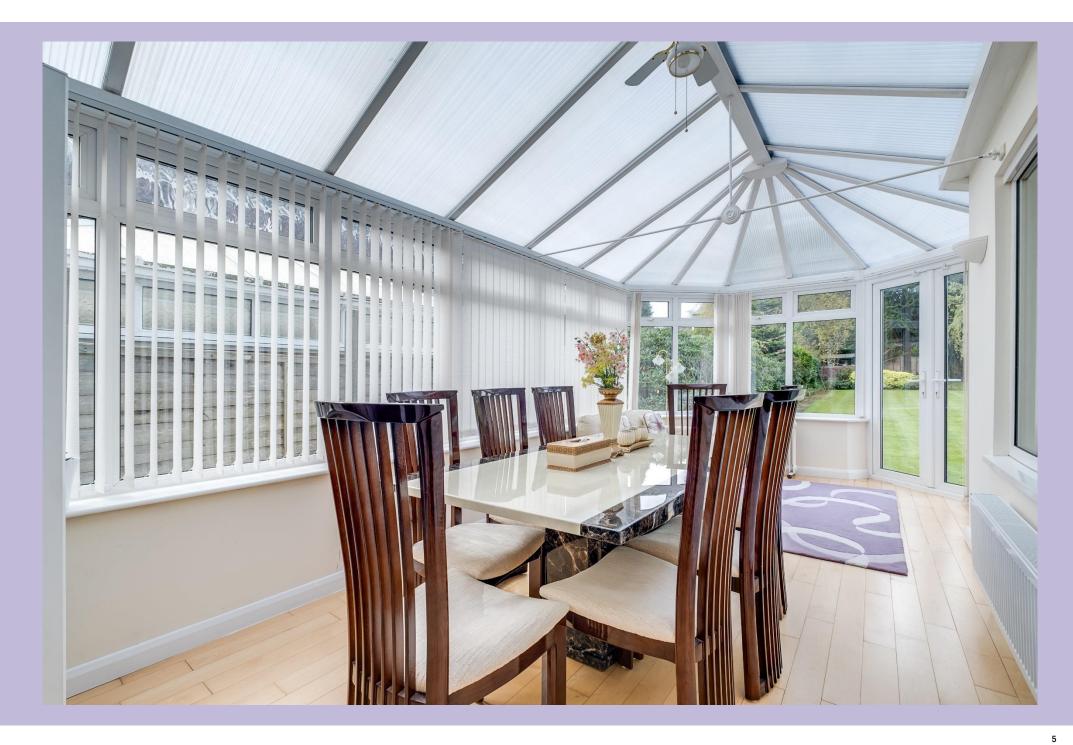

The property is accessed via a large, gated driveway providing ample parking for several vehicles and having a lawned fore garden. The entrance hall gives access to the modern guest wc and a further door to the open plan lounge/dining room. With a large window to the front, the spacious living room is flooded with light with a feature fire surround with living flame gas fire. Stairs lead off to the first floor and doors lead to the kitchen and sitting room. The delightful sitting room again features a large window taking in views across the rear garden and also offers a door leading out to the patio. A further door leads to the utility room. The modern kitchen features a range of attractive wall and base units with stylish work surfaces and integrated appliances. French doors open into the bright conservatory with doors to the patio. Completing the ground floor is the useful utility room with plumbing for washing machine and space for dryer with doors to the garage and the office/study.