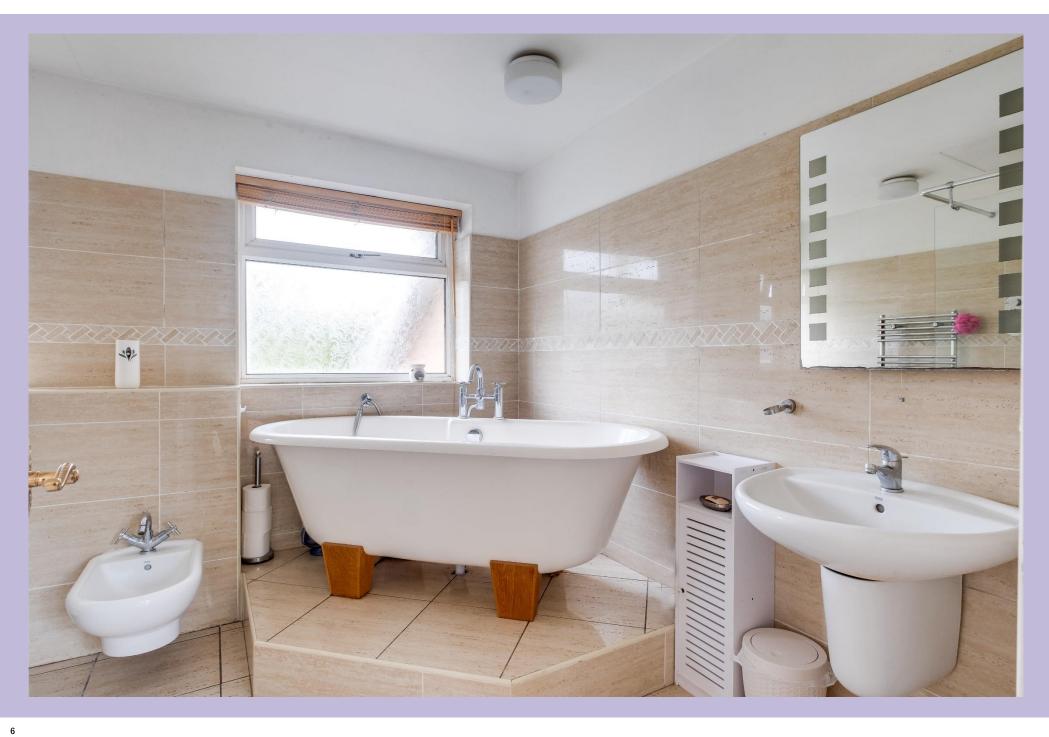

To the first floor, a spacious landing has a large window to the front with glazed door leading to a balcony enjoying views towards Sutton Park. There is also a drop down ladder giving access to the boarded loft space for storage. The master bedroom features fitted wardrobes and a modern en-suite. There are three further double bedrooms all featuring built in storage. The luxurious family bathroom has free standing bath, separate walk-in shower, wall hung we with hidden cistern and wash hand basin.