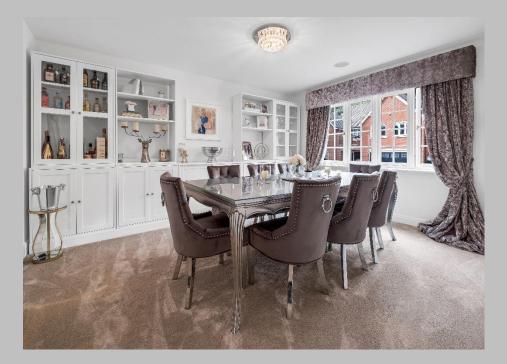

## Entrance Hall 5.94m (19'6") x 3.77m (12'4") max

**Dining Room** 4.58*m* (15') x 3.83*m* (12'7")

Living Room 6.22m (20'5") x 3.83m (12'7")

Kitchen/Diner 8.34m (27'4") max x 6.80m (22'4") max

Play Room 4.11m (13'6") x 3.60m (11'10")