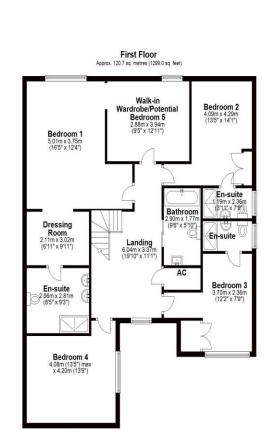

Ascending the stairs, what was once a five-bedroom layout has been masterfully reconfigured. The 5th bedroom transformed as part of the luxurious master suite, featuring two walk-in wardrobes and a dressing room, along with a breathtaking en-suite - a true retreat. Three additional bedrooms await, with two benefiting from their own en-suite facilities, ensuring comfort and convenience for all. The principal bathroom completes the upper level, designed with utmost sophistication.

## Entrance Hall 5.94m (19'6") x 3.77m (12'4") max

**Dining Room** 4.58*m* (15') x 3.83*m* (12'7")

Living Room 6.22m (20'5") x 3.83m (12'7")

Kitchen/Diner 8.34m (27'4") max x 6.80m (22'4") max

Play Room 4.11m (13'6") x 3.60m (11'10")

**Office** 3.51m (11'6") x 2.99m (9'10")

**Snug** 4.26m (14') x 4.02m (13'2")

**Gym/Utility** 5.34m (17'6") x 5.25m (17'3")

Bedroom 1 5.01m (16'5") x 3.75m (12'4")

Walk-in Wardrobe/Potential Bedroom 5 3.94m (12'11") x 2.88m (9'5")

Dressing Room 3.02m (9'11") x 2.11m (6'11")

En-suite 2.81m (9'3") x 2.56m (8'5")

**Bedroom 2** 4.29m (14'1") x 4.09m (13'5")

En-suite 2.36m (7'9") x 1.19m (3'11")

Bedroom 3 3.70m (12'2") x 2.36m (7'9")

**En-suite** 

Bedroom 4 4.20m (13'9") x 4.08m (13'5") max

Bathroom 2.90m (9'6") x 1.77m (5'10")

## FLOORPLAN

Floorplan is for illustration purposes only and not drawn to scale