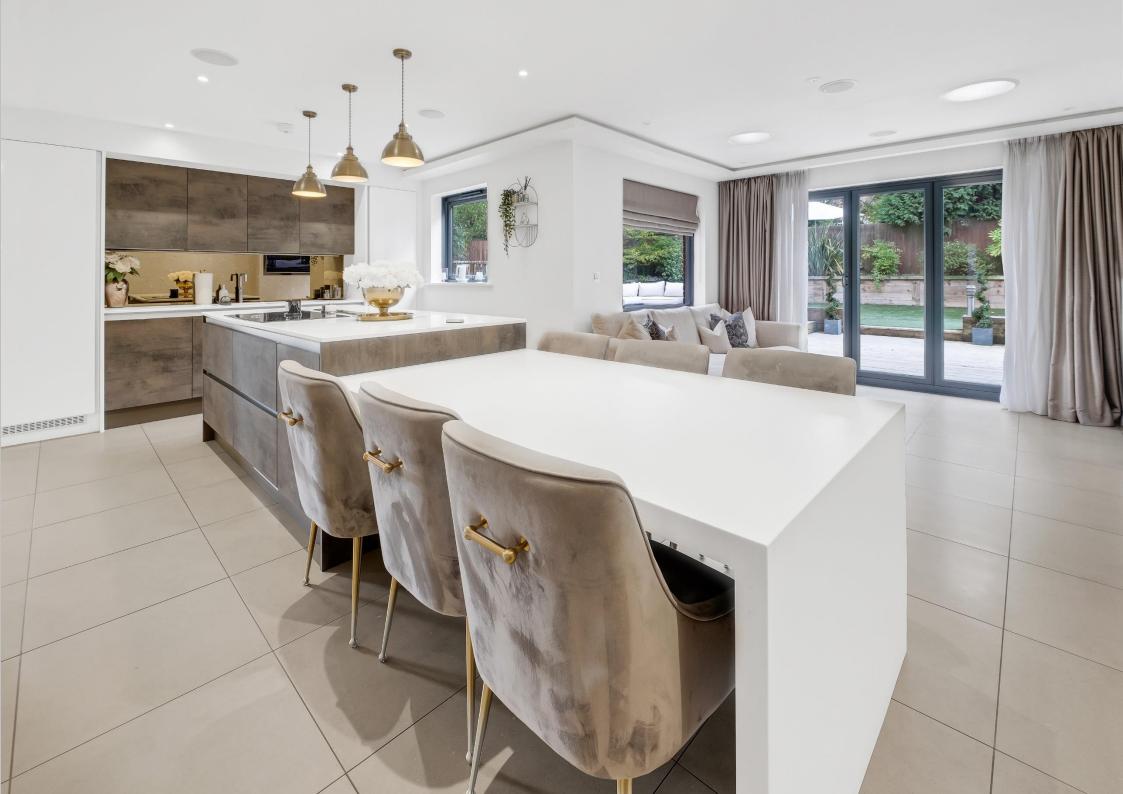

Nestled in the exclusive gated community at Parkfields, Four Oaks, this distinguished 5-bedroom detached residence at offers a blend of elegance and modern living. The ground floor presents an array of inviting reception rooms, including a modern open-plan kitchen, a versatile playroom, a functional office, and a dedicated gym - catering to every aspect of contemporary family life.

## Entrance Hall 5.94m (19'6") x 3.77m (12'4") max

**Dining Room** 4.58*m* (15') x 3.83*m* (12'7")

Living Room 6.22m (20'5") x 3.83m (12'7")

Kitchen/Diner 8.34m (27'4") max x 6.80m (22'4") max

Play Room 4.11m (13'6") x 3.60m (11'10")