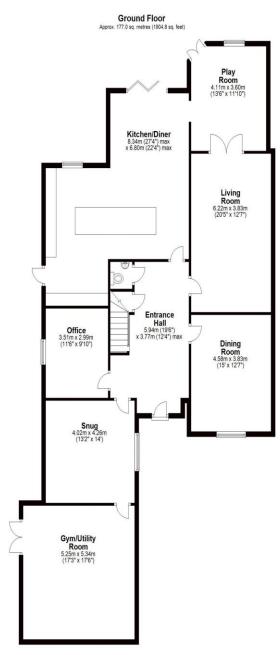

## Entrance Hall 5.94m (19'6") x 3.77m (12'4") max

**Dining Room** 4.58*m* (15') x 3.83*m* (12'7")

Living Room 6.22m (20'5") x 3.83m (12'7")

Kitchen/Diner 8.34m (27'4") max x 6.80m (22'4") max

Play Room 4.11m (13'6") x 3.60m (11'10")

**Office** 3.51m (11'6") x 2.99m (9'10")

**Snug** 4.26m (14') x 4.02m (13'2")

**Gym/Utility** 5.34m (17'6") x 5.25m (17'3")

Bedroom 1 5.01m (16'5") x 3.75m (12'4")

Walk-in Wardrobe/Potential Bedroom 5 3.94m (12'11") x 2.88m (9'5")

Dressing Room 3.02m (9'11") x 2.11m (6'11")

En-suite 2.81m (9'3") x 2.56m (8'5")

**Bedroom 2** 4.29m (14'1") x 4.09m (13'5")

En-suite 2.36m (7'9") x 1.19m (3'11")

Bedroom 3 3.70m (12'2") x 2.36m (7'9")

**En-suite** 

Bedroom 4 4.20m (13'9") x 4.08m (13'5") max

Bathroom 2.90m (9'6") x 1.77m (5'10")

## FLOORPLAN

Floorplan is for illustration purposes only and not drawn to scale