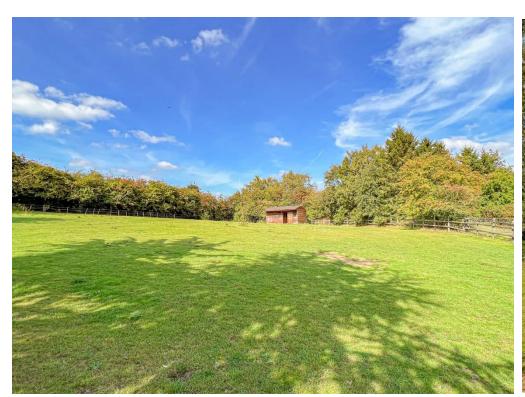

Outside the property has three main areas, the courtyard garden to the rear, the open lawned gardens to the front and side which in turn leads to the offroad parking area, but also an incredible 0.75 acre paddock.