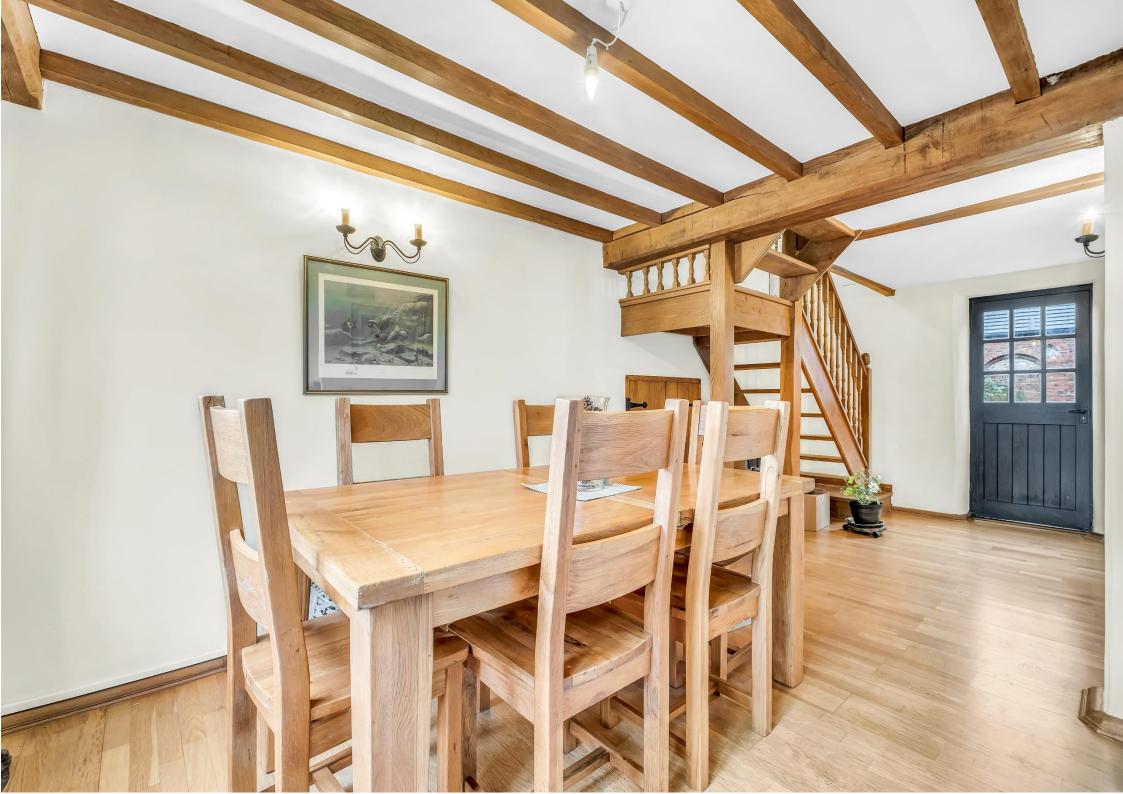

An internal inspection of the property reveals an entrance hall, country kitchen with shaker style units, breakfast bar area, stone floors, vaulted ceiling with exposed wooden beams, an Aga range cooker, and a door which provides access to the rear courtyard garden. Off the kitchen is a ground floor bedroom with its own modern shower room. The main living accommodation is open plan and enjoys multiple aspect views across open countryside, and the front and rear gardens, this space is unique for a property of this style and provides a brilliant space in which to relax, or entertain, the exposed beams, wooden flooring, and exposed brick built open fire create a lovely feel.