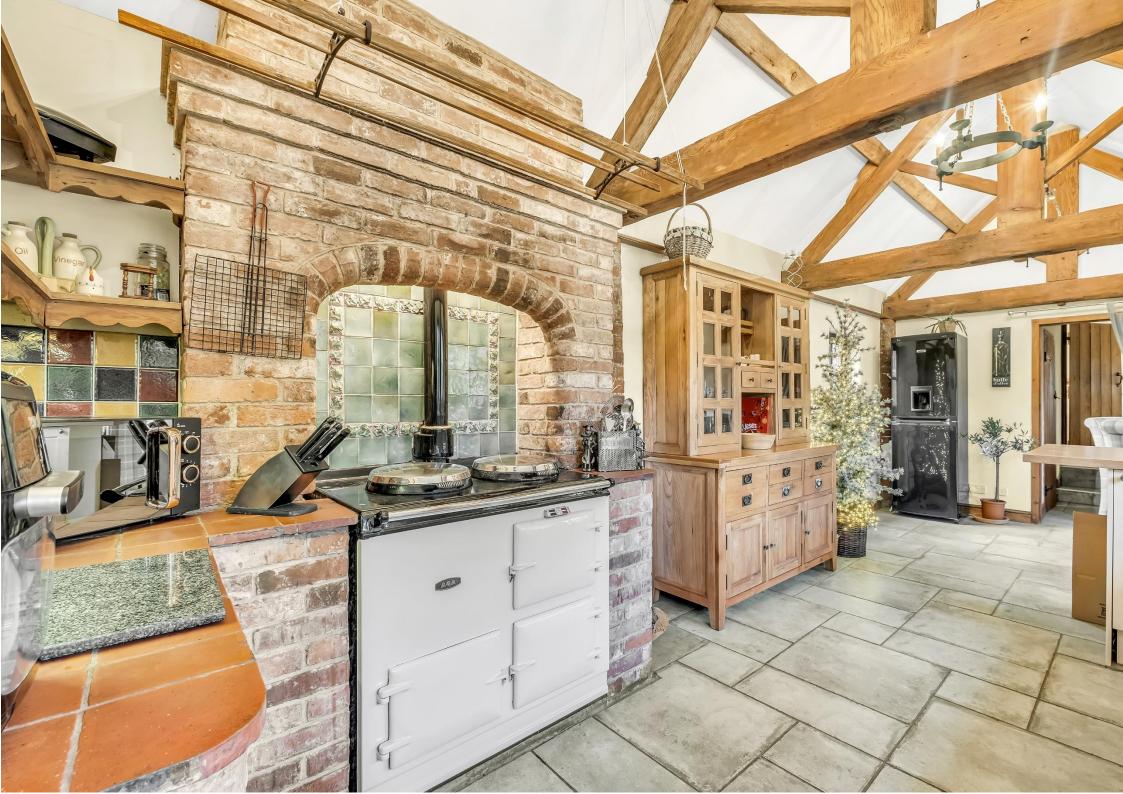

An internal inspection of the property reveals an entrance hall, country kitchen with shaker style units, breakfast bar area, stone floors, vaulted ceiling with exposed wooden beams, an Aga range cooker, and a door which provides access to the rear courtyard garden. Off the kitchen is a ground floor bedroom with its own modern shower room. The main living accommodation is open plan and enjoys multiple aspect views across open countryside, and the front and rear gardens, this space is unique for a property of this style and provides a brilliant space in which to relax, or entertain, the exposed beams, wooden flooring, and exposed brick built open fire create a lovely feel.