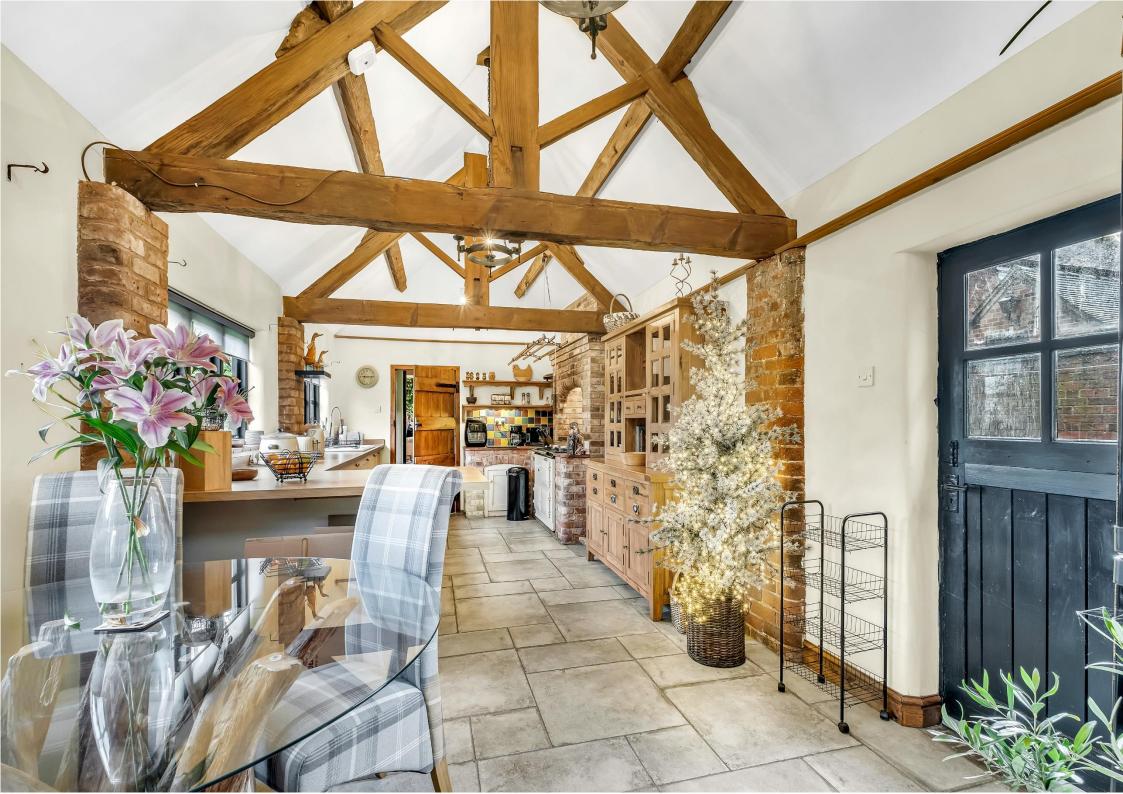

An internal inspection of the property reveals an entrance hall, country kitchen with shaker style units, breakfast bar area, stone floors, vaulted ceiling with exposed wooden beams, an Aga range cooker, and a door which provides access to the rear courtyard garden. Off the kitchen is a ground floor bedroom with its own modern shower room. The main living accommodation is open plan and enjoys multiple aspect views across open countryside, and the front and rear gardens, this space is unique for a property of this style and provides a brilliant space in which to relax, or entertain, the exposed beams, wooden flooring, and exposed brick built open fire create a lovely feel.