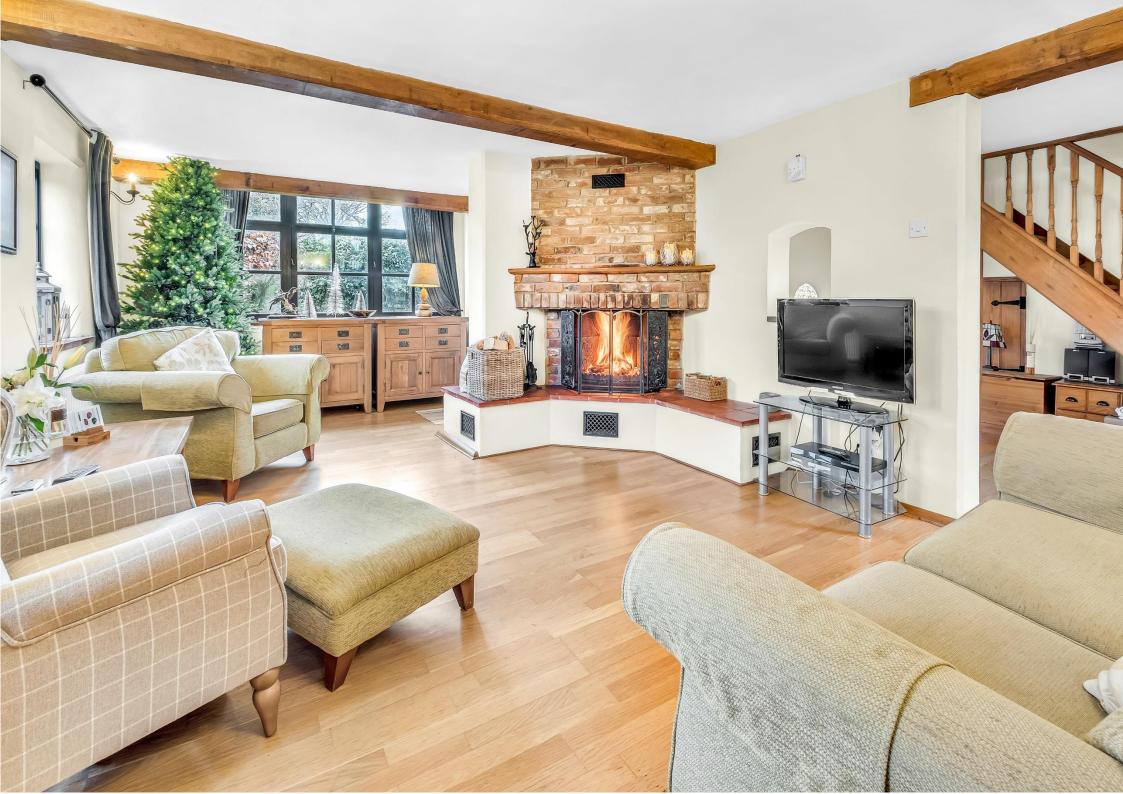

An internal inspection of the property reveals an entrance hall, country kitchen with shaker style units, breakfast bar area, stone floors, vaulted ceiling with exposed wooden beams, an Aga range cooker, and a door which provides access to the rear courtyard garden. Off the kitchen is a ground floor bedroom with its own modern shower room. The main living accommodation is open plan and enjoys multiple aspect views across open countryside, and the front and rear gardens, this space is unique for a property of this style and provides a brilliant space in which to relax, or entertain, the exposed beams, wooden flooring, and exposed brick built open fire create a lovely feel.