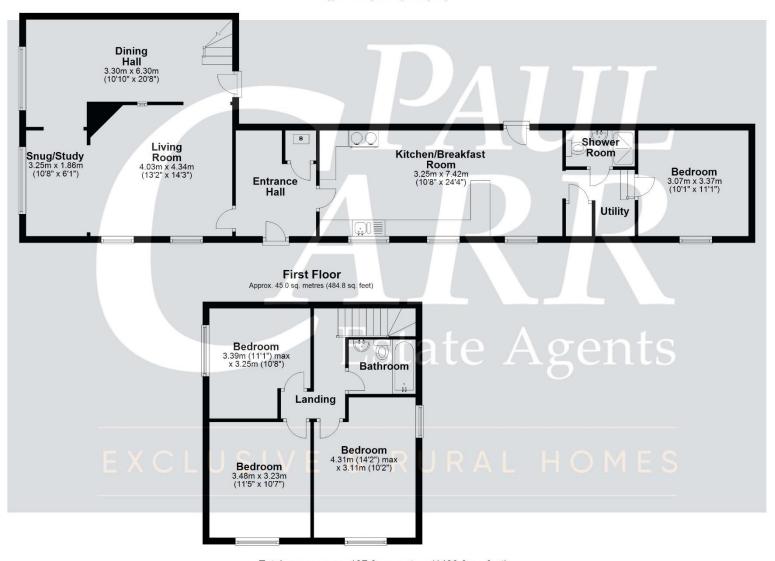

An internal inspection of the property reveals an entrance hall, country kitchen with shaker style units, breakfast bar area, stone floors, vaulted ceiling with exposed wooden beams, an Aga range cooker, and a door which provides access to the rear courtyard garden. Off the kitchen is a ground floor bedroom with its own modern shower room. The main living accommodation is open plan and enjoys multiple aspect views across open countryside, and the front and rear gardens, this space is unique for a property of this style and provides a brilliant space in which to relax, or entertain, the exposed beams, wooden flooring, and exposed brick built open fire create a lovely feel.

To the first floor there are three further bedrooms with even more character and charm as the theme of exposed beams and original features continues on this floor. Completing the internal accommodation is the principal bathroom with floor to ceiling tiling, pedestal wash hand basin, WC, and bath with a shower over.

## Ground Floor

Approx. 92.5 sq. metres (995.8 sq. feet)

Total area: approx. 137.6 sq. metres (1480.6 sq. feet)

15/17 Belwell Lane, Four Oaks, Sutton Coldfield, West Midlands B74 4AA Email: sales@exclusiveandruralhomes.co.uk