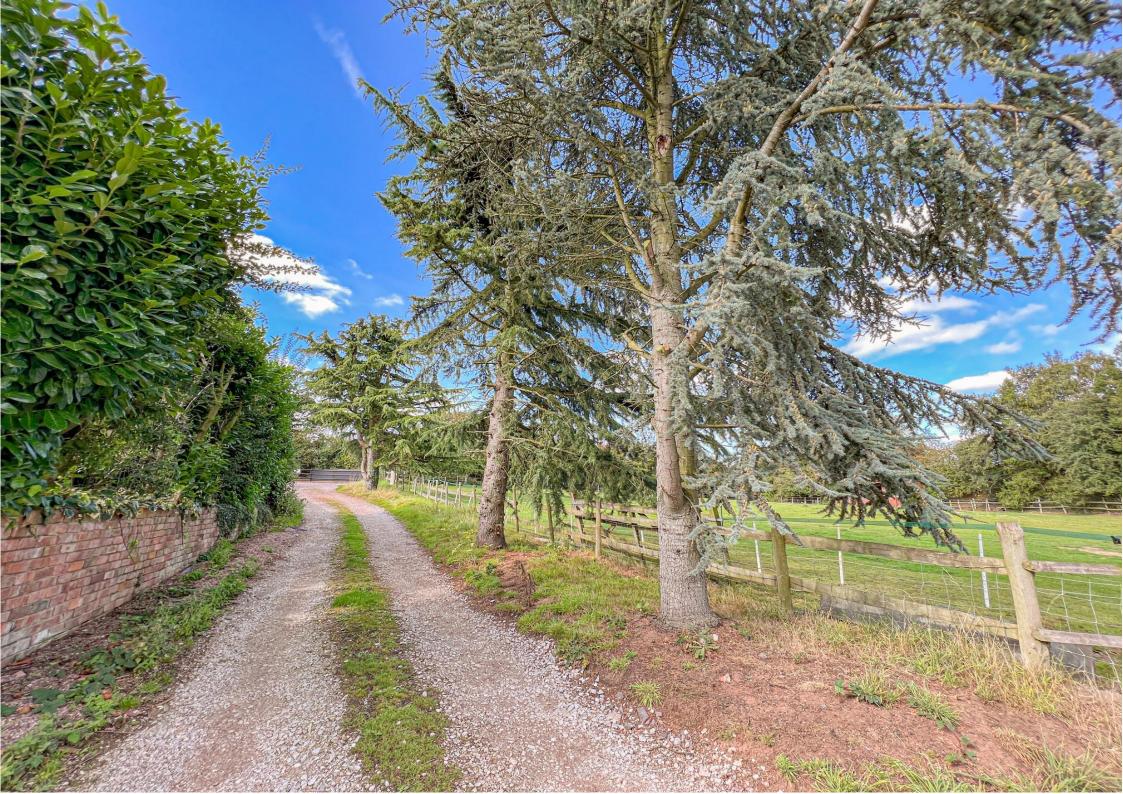

Outside the property has three main areas, the courtyard garden to the rear, the open lawned gardens to the front and side which in turn leads to the offroad parking area, but also an incredible 0.75 acre paddock.