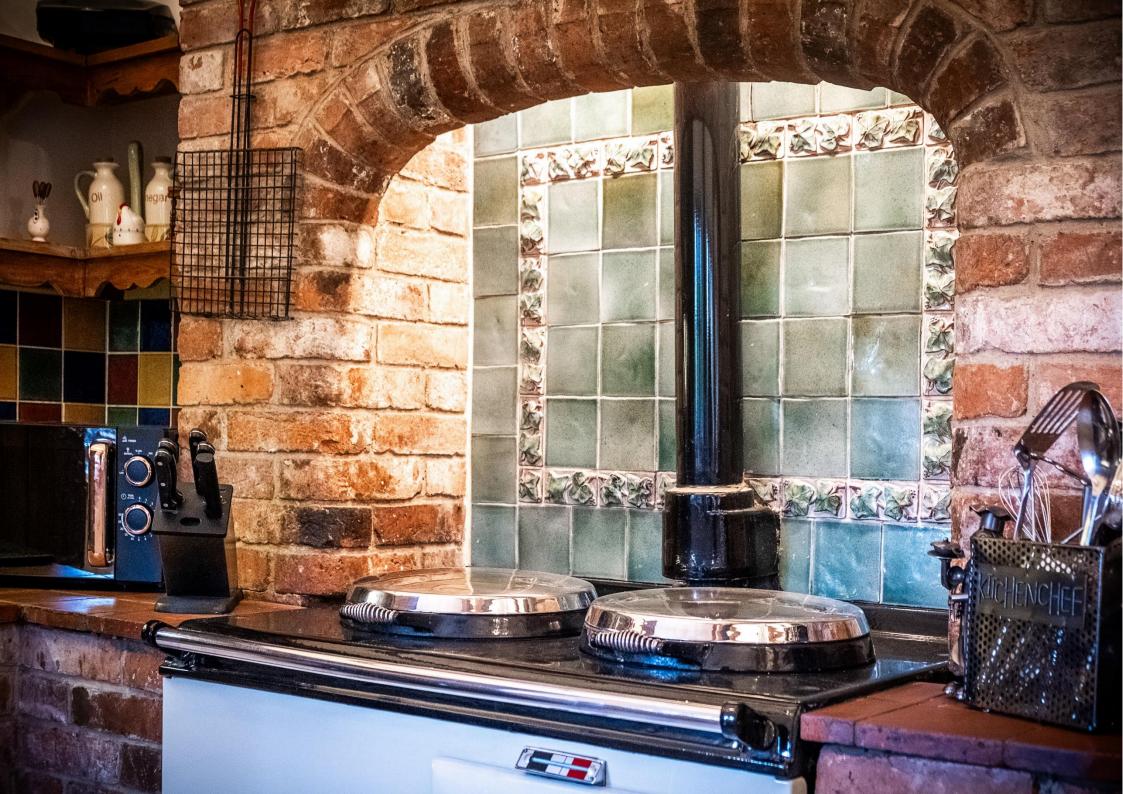

An internal inspection of the property reveals an entrance hall, country kitchen with shaker style units, breakfast bar area, stone floors, vaulted ceiling with exposed wooden beams, an Aga range cooker, and a door which provides access to the rear courtyard garden. Off the kitchen is a ground floor bedroom with its own modern shower room. The main living accommodation is open plan and enjoys multiple aspect views across open countryside, and the front and rear gardens, this space is unique for a property of this style and provides a brilliant space in which to relax, or entertain, the exposed beams, wooden flooring, and exposed brick built open fire create a lovely feel.