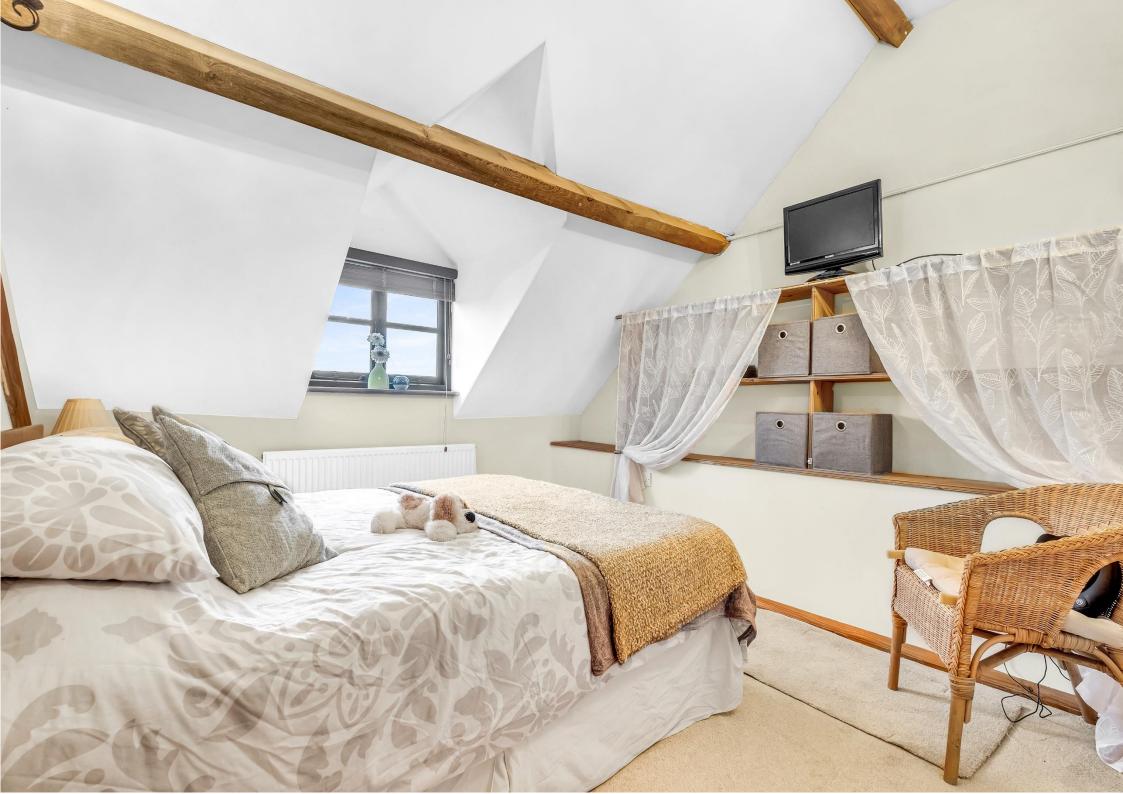

To the first floor there are three further bedrooms with even more character and charm as the theme of exposed beams and original features continues on this floor. Completing the internal accommodation is the principal bathroom with floor to ceiling tiling, pedestal wash hand basin, WC, and bath with a shower over.