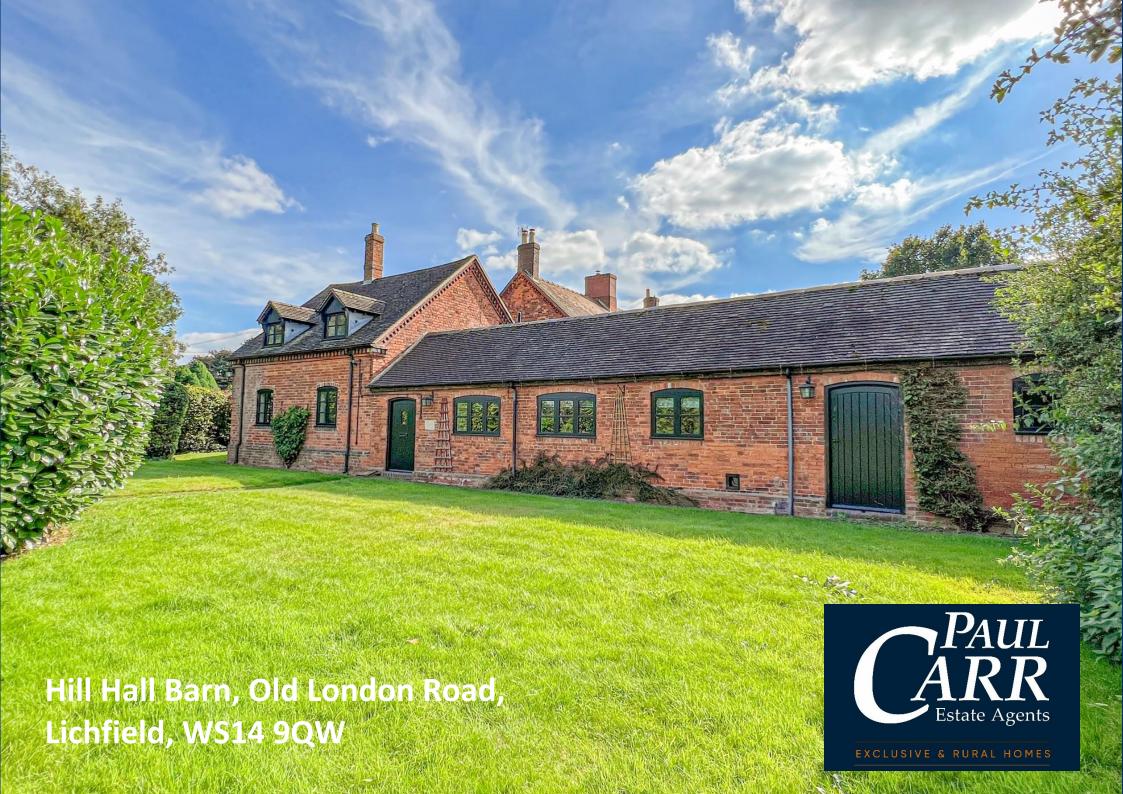

## Hill Hall Barn, Old London Road, Lichfield

Hill Hall Barn is a beautiful characterful property which offers you the country lifestyle you desire whilst only being a stone's throw from the vibrant cathedral city of Lichfield, which can provide independent coffee shops, restaurants, retail stores, and even direct transport into London via Lichfield Trent Valley train station.

Outside the property has three main areas, the courtyard garden to the rear, the open lawned gardens to the front and side which in turn leads to the offroad parking area, but also an incredible 0.75 acre paddock.