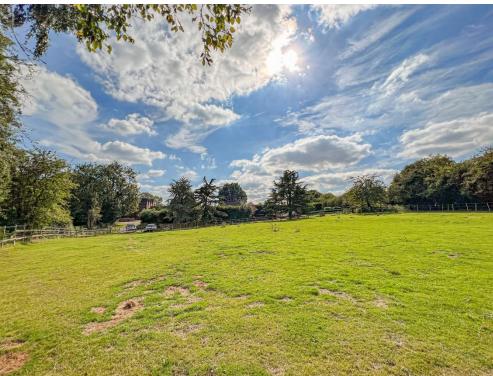

Outside the property has three main areas, the courtyard garden to the rear, the open lawned gardens to the front and side which in turn leads to the offroad parking area, but also an incredible 0.75 acre paddock.