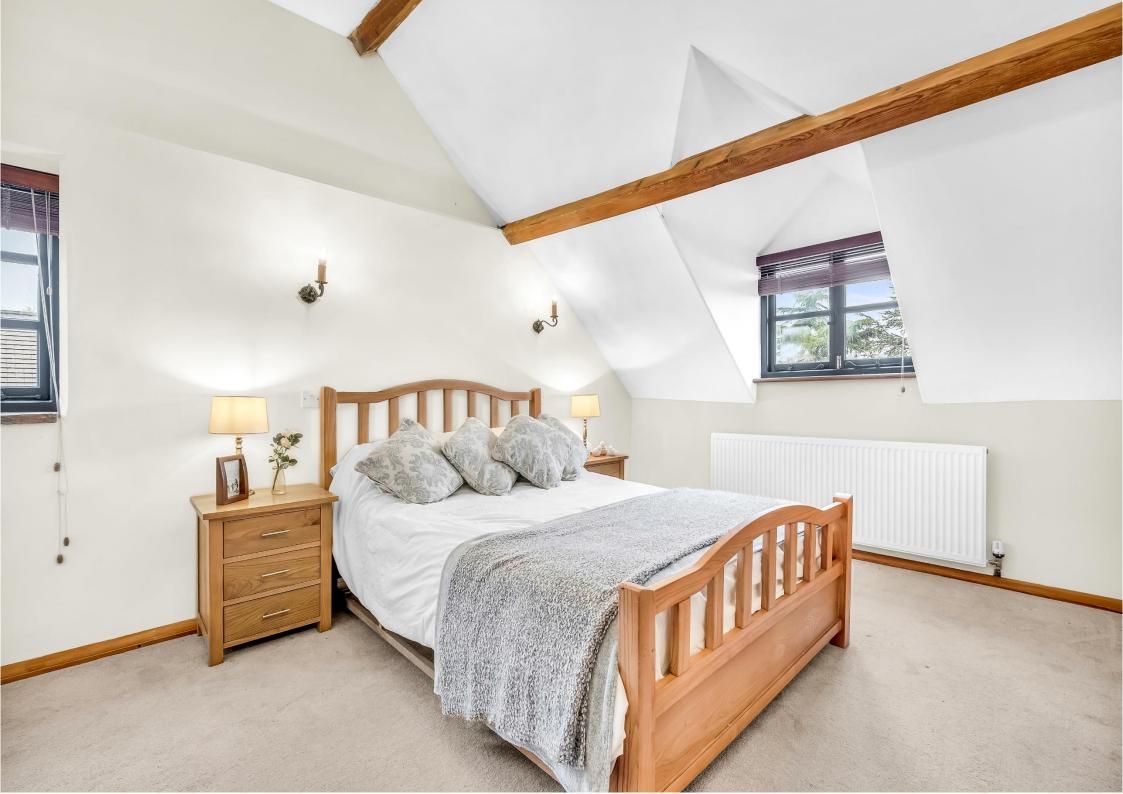

To the first floor there are three further bedrooms with even more character and charm as the theme of exposed beams and original features continues on this floor. Completing the internal accommodation is the principal bathroom with floor to ceiling tiling, pedestal wash hand basin, WC, and bath with a shower over.