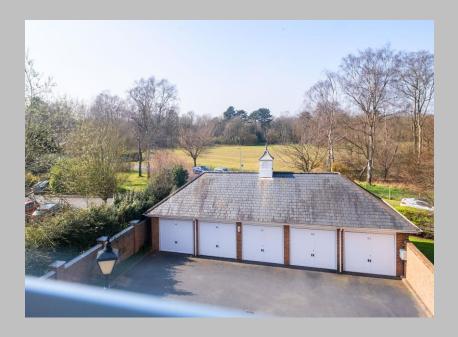

This well-appointed apartment has one double bedroom, with fitted wardrobes and a large fitted kitchen with well fitted wall and base units, spacious through lounge/diner provides ample of space to relax and dine in whilst enjoying the stunning outdoor views. Outside, there is a garage set within a gated complex complete with electricity supply and electric up and over door.