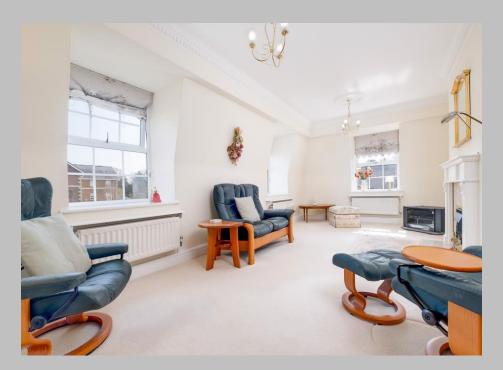

This top floor luxury apartment is well maintained throughout to create a lovely modern light and airy apartment for the discerning purchaser to enjoy. Benefiting from having both a lift and staircase, the secured communal areas provide access to the private landscaped grounds to the rear.

This well-appointed apartment has one double bedroom, with fitted wardrobes and a large fitted kitchen with well fitted wall and base units, spacious through lounge/diner provides ample of space to relax and dine in whilst enjoying the stunning outdoor views. Outside, there is a garage set within a gated complex complete with electricity supply and electric up and over door.

# Lounge/Diner

22' 4" x 11' 5" (6.80m x 3.48m)