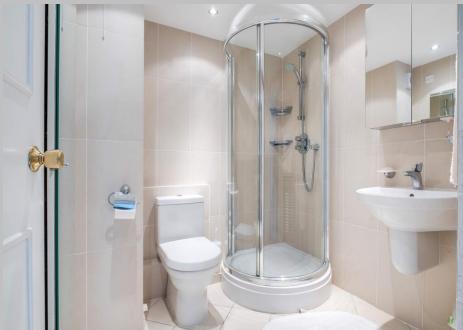

#### **Ensuite**

8' 10" x 6' 4" (2.69m x 1.93m)

## Bathroom

6' 7" x 6' 7" (2.01m x 2.01m)