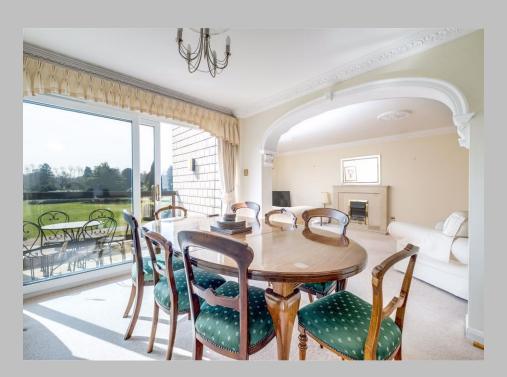

A secure communal entrance hallway with lift and staircase leads to the top floor landing and entrance door to the reception hall. The charming lounge is light and bright with picture windows and an archway leads into the dining room which enjoys sliding patio doors onto a balcony with glazed panels and glorious views. The kitchen breakfast room is well fitted with a comprehensive range of quality base and wall units with large dual aspect picture windows to maximize the views, further complemented by integrated appliances. Bedroom one has a range of fitted wardrobes and an en-suite bathroom and approached via an inner hallway, are two further bedrooms and a well-appointed shower room.

## Lounge/Diner

22' 7"max x 19' 6"max (6.88m x 5.94m)