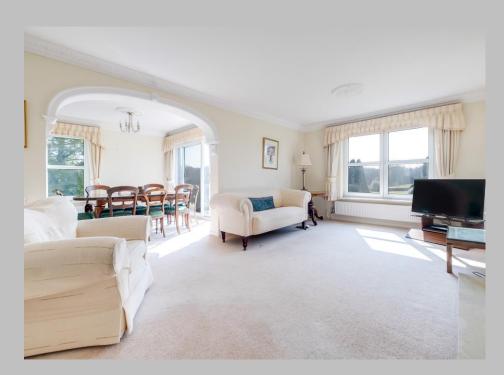

A secure communal entrance hallway with lift and staircase leads to the top floor landing and entrance door to the reception hall. The charming lounge is light and bright with picture windows and an archway leads into the dining room which enjoys sliding patio doors onto a balcony with glazed panels and glorious views. The kitchen breakfast room is well fitted with a comprehensive range of quality base and wall units with large dual aspect picture windows to maximize the views, further complemented by integrated appliances. Bedroom one has a range of fitted wardrobes and an en-suite bathroom and approached via an inner hallway, are two further bedrooms and a well-appointed shower room.

## Lounge/Diner

22' 7"max x 19' 6"max (6.88m x 5.94m)