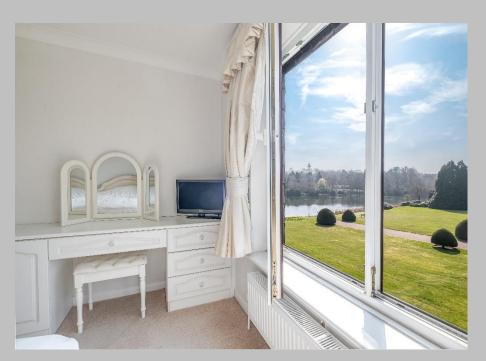

#### Bedroom One

11' 10" x 19' 10" (3.60m x 6.04m)

## Bedroom Two

8'2" x 10'9" (2.49m x 3.27m)

## **Bedroom Three**

9'8" x 6' 7" (2.94m x 2.01m)