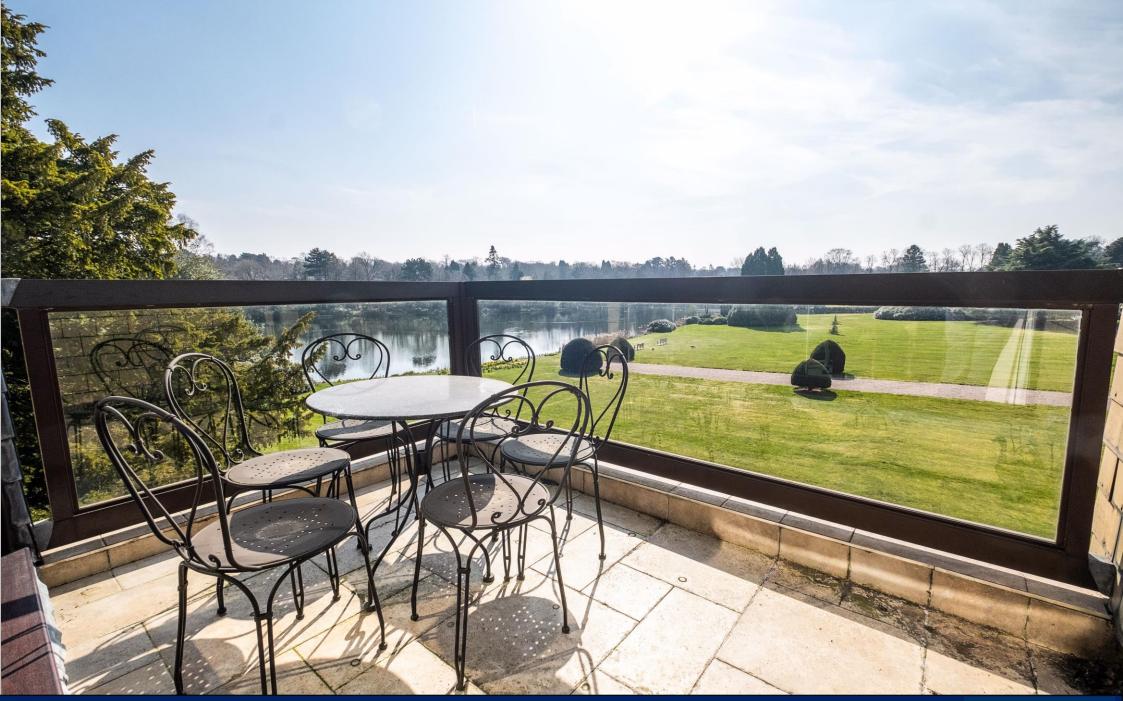

11 Lakeside, Little Aston, Sutton Coldfield, West Midlands, B74 3BJ

With breath taking views of the glimmering lake and greenery surrounding it, this top floor apartment enjoys a balcony perfect for basking in the sun and sitting in the evening with a cup of tea, feeling the fresh air and cherishing the surroundings. A gated and tree lined avenue approaches the apartment past the historic Little Aston Hall and immediately sets the scene for this grand and idyllic location.

A secure communal entrance hallway with lift and staircase leads to the top floor landing and entrance door to the reception hall. The charming lounge is light and bright with picture windows and an archway leads into the dining room which enjoys sliding patio doors onto a balcony with glazed panels and glorious views. The kitchen breakfast room is well fitted with a comprehensive range of quality base and wall units with large dual aspect picture windows to maximize the views, further complemented by integrated appliances. Bedroom one has a range of fitted wardrobes and an en-suite bathroom and approached via an inner hallway, are two further bedrooms and a well-appointed shower room.