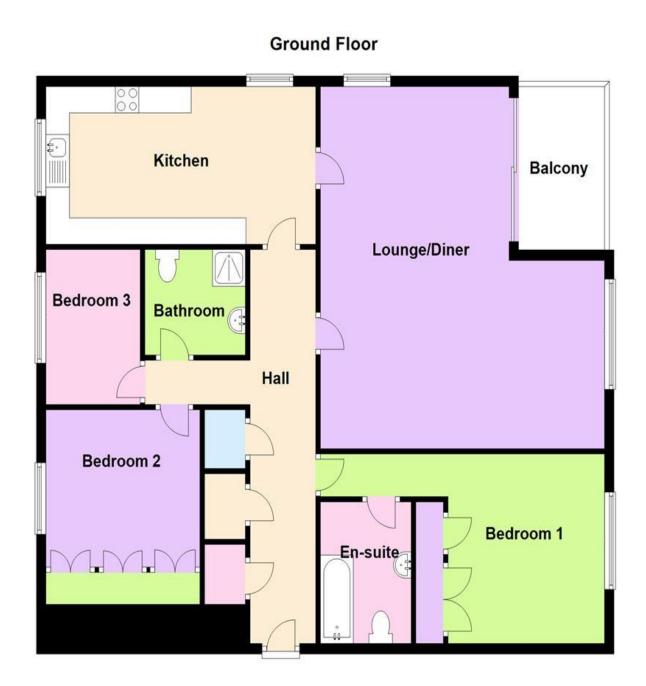

## **FLOORPLAN**

Floorplan is for illustration purposes only and not drawn to scale

A secure communal entrance hallway with lift and staircase leads to the top floor landing and entrance door to the reception hall. The charming lounge is light and bright with picture windows and an archway leads into the dining room which enjoys sliding patio doors onto a balcony with glazed panels and glorious views. The kitchen breakfast room is well fitted with a comprehensive range of quality base and wall units with large dual aspect picture windows to maximize the views, further complemented by integrated appliances. Bedroom one has a range of fitted wardrobes and an en-suite bathroom and approached via an inner hallway, are two further bedrooms and a well-appointed shower room.

## Lounge/Diner

22' 7"max x 19' 6"max (6.88m x 5.94m)

## Breakfast Kitchen

18' 10" x 9' 10" (5.74m x 2.99m)

#### Bedroom One

11' 10" x 19' 10" (3.60m x 6.04m)

#### **Ensuite**

8' 10" x 6' 4" (2.69m x 1.93m)

## Bedroom Two

8'2" x 10'9" (2.49m x 3.27m)

## **Bedroom Three**

9'8" x 6' 7" (2.94m x 2.01m)

## Bathroom

6' 7" x 6' 7" (2.01m x 2.01m)