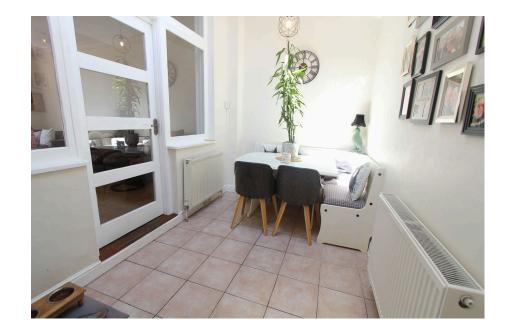

## **ROOM DIMENSIONS**

**GROUND FLOOR** 

Entrance Porch

Hallway

**Spacious Sitting Room** - 6.6m x 4.5m (21'7" x 14'9")

**Dining Room** - 4.1m x 2m (13'5" x 6'6")

Modern Well Fitted Kitchen - 3.6m x 2.1m (11'9" x 6'10")

- STUNNING, CHARACTERFUL & HUGELY INDIVIDUAL, SEMI-DETACHED RESIDENCE
- THOUGHTFULLY EXTENDED & CHARMING LAYOUT OF ACCOMMODATION
- MODERN WELL FITTED KITCHEN
  WELL APPOINTED HOUSE BEING OPEN PLAN TO LOVELY **DINING ROOM AREA**
- TWO SPACIOUS & ATTRACTIVELY DECORATED RECEPTION ROOMS
- WONDERFULLY SITUATED WITHIN THE SOUGHT AFTER AREA OF OAKHAM