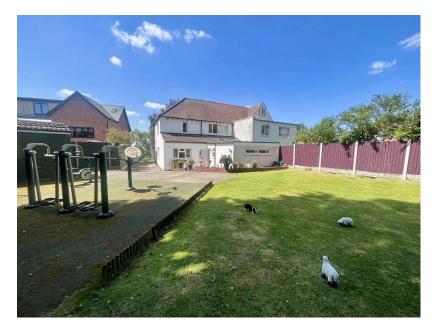

## Wonderful Rear Garden

EPC: C. Council Tax Band: E. All main services connected. Broadband / Mobile Coverage: According to Ofcom (the office of communications), standard, superfast & ultrafast broadband is available at this property. Construction: We believe the property is of a standard construction type (this must be checked by any potential buyers conveyancing solicitor / surveyor). According to gov.uk, there is a very low risk of yearly flooding. Tenure: Freehold.

- SUPERB & LARGE REAR GARDEN
- THREE WELL PROPORTIONED **FIRST FLOOR BEDROOMS & GROUND FLOOR 4TH BEDROOM**
- **BATHROOM & GROUND FLOOR** WET ROOM
- EXTENSIVE DRIVEWAY WHICH PROVIDES AMPLE OFF ROAD **PARKING & DETACHED GARAGE**
- EXCELLENT RANGE OF LOCAL **AMENITIES & POPULAR** SCHOOLING CLOSE BY