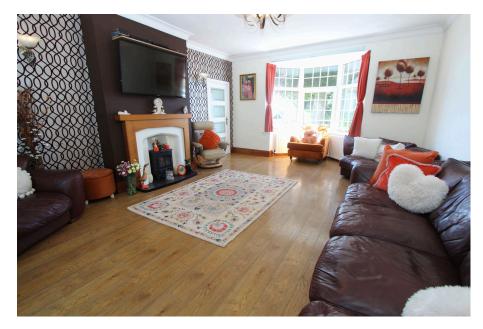

## **ROOM DIMENSIONS**

**GROUND FLOOR** 

Entrance Porch

Hallway

**Spacious Sitting Room** - 6.6m x 4.5m (21'7" x 14'9")

**Dining Room** - 4.1m x 2m (13'5" x 6'6")

Modern Well Fitted Kitchen - 3.6m x 2.1m (11'9" x 6'10")

- STUNNING, CHARACTERFUL & HUGELY INDIVIDUAL, SEMI-DETACHED RESIDENCE
- THOUGHTFULLY EXTENDED & CHARMING LAYOUT OF ACCOMMODATION
- MODERN WELL FITTED KITCHEN
  WELL APPOINTED HOUSE BEING OPEN PLAN TO LOVELY **DINING ROOM AREA**
- TWO SPACIOUS & ATTRACTIVELY DECORATED RECEPTION ROOMS
- WONDERFULLY SITUATED WITHIN THE SOUGHT AFTER AREA OF OAKHAM