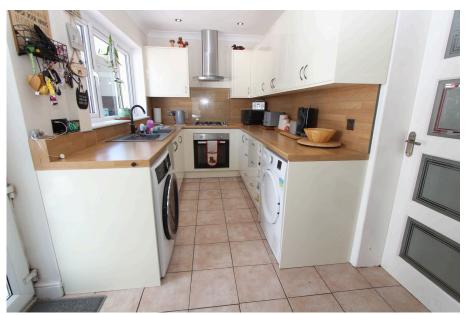

## **ROOM DIMENSIONS**

**GROUND FLOOR** 

Entrance Porch

Hallway

**Spacious Sitting Room** - 6.6m x 4.5m (21'7" x 14'9")

**Dining Room** - 4.1m x 2m (13'5" x 6'6")

Modern Well Fitted Kitchen - 3.6m x 2.1m (11'9" x 6'10")

- STUNNING, CHARACTERFUL & HUGELY INDIVIDUAL, SEMI-DETACHED RESIDENCE
- THOUGHTFULLY EXTENDED & CHARMING LAYOUT OF ACCOMMODATION
- MODERN WELL FITTED KITCHEN
  WELL APPOINTED HOUSE BEING OPEN PLAN TO LOVELY **DINING ROOM AREA**
- TWO SPACIOUS & ATTRACTIVELY DECORATED RECEPTION ROOMS
- WONDERFULLY SITUATED WITHIN THE SOUGHT AFTER AREA OF OAKHAM