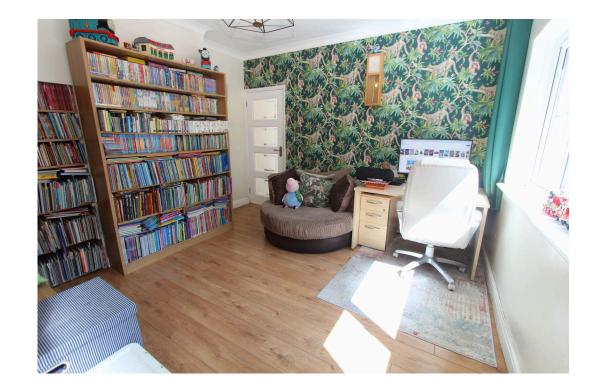

Further Reception Room / Office - 3.6m x 3.5m (11'9" x 11'5")

Rear Lobby

Bedroom 4 - 3.6m x 2.4m (11'9" x 7'10")

Ground Floor Wet Room - 2.3m x 2.2m (7'6" x 7'2")

FIRST FLOOR

Landing

Bedroom 1 - 4.5m x 3m (14'9" x 9'10")