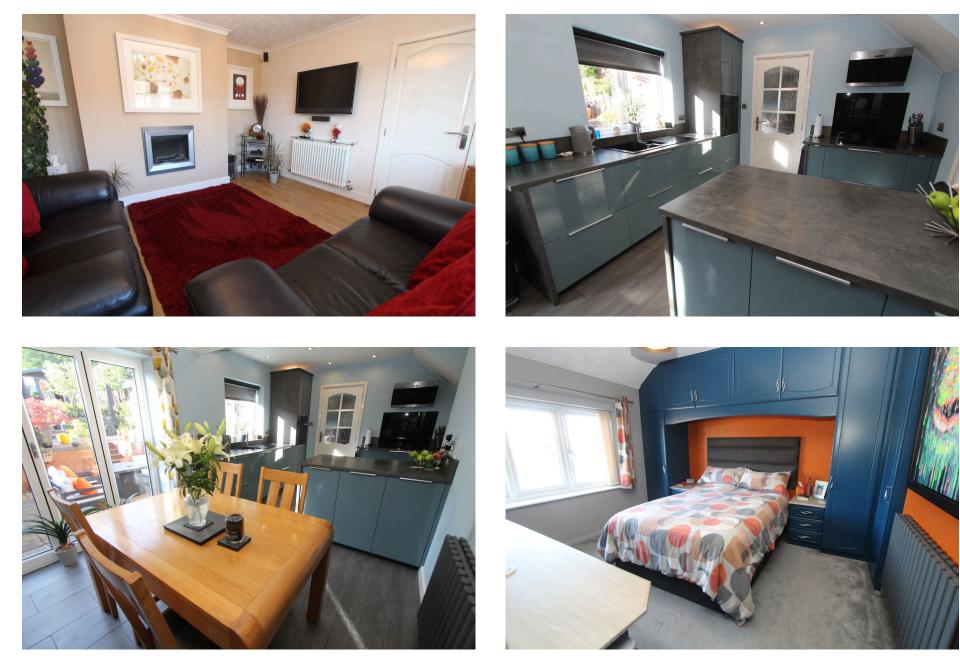

## **ROOM DIMENSIONS**

**GROUND FLOOR** 

**Reception Hall** 

Attractive Sitting Room - 3.9m x 3.8m (12'9" x 12'5")

(Measurements taken at widest available points)

Stunning Re-Fitted Dining Kitchen - 5.8m x 3.1m (19'0" x 10'2")

## Landing

Bedroom 1 - 3.9m x 3.4m (12'9" x 11'1")

(Measurements taken at widest available points)

Bedroom 2 - 3.9m x 2.8m (12'9" x 9'2")

(Measurements taken at widest available points)

Bedroom 3 - 2.6m x 2.4m (8'6" x 7'10")