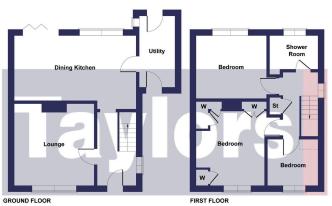

## **ROOM DIMENSIONS**

**GROUND FLOOR** 

**Reception Hall** 

Attractive Sitting Room - 3.9m x 3.8m (12'9" x 12'5")

(Measurements taken at widest available points)

Stunning Re-Fitted Dining Kitchen - 5.8m x 3.1m (19'0" x 10'2")

(Measurements taken at widest available points)

Large Utility - 3.4m x 1.7m (11'1" x 5'6")

(Measurements taken at widest available points)

## FIRST FLOOR

## Landing

Bedroom 1 - 3.9m x 3.4m (12'9" x 11'1")

(Measurements taken at widest available points)

Bedroom 2 - 3.9m x 2.8m (12'9" x 9'2")

(Measurements taken at widest available points)

Bedroom 3 - 2.6m x 2.4m (8'6" x 7'10")

(Measurements taken at widest available points)

Luxury House Shower Room - 2.3m x 1.6m (7'6" x 5'2")

(Measurements taken at widest available points)

OUTSIDE

Impressive Driveway

Wonderfully Landscaped Rear Garden

#### Copse Road, Netherton, DY2 0AN

FOR GUIDE PURPOSES ONLY: Whilst every attempt has been made to ensure the accuracy of the floor plan contained here, measurements of doors, windows, rooms and any other items are approximate and no responsibility is taken for any error, omission, or mis-statement. This plan is for illustrative purposes only and should be used as such by any prospective purchaser. The services, systems and appliances shown have not been tested and no guarantee as to their operability or efficiency can be given. This floor plan is provided strictly for the purpose of providing a guide and is not intended to be sufficiently accurate for any purpose. Taylors Estate Agents do not accept any responsibility for errors or misuse. Prospective buyers must always seek their own verification of a layout, or seek the advice of their own professional advisors (sturveyor or solicitor).