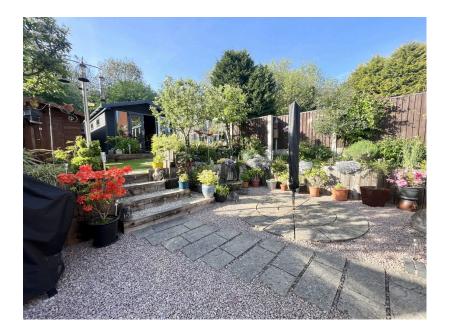

(Measurements taken at widest available points)

Luxury House Shower Room - 2.3m x 1.6m (7'6" x 5'2")

(Measurements taken at widest available points)

OUTSIDE

Impressive Driveway

Wonderfully Landscaped Rear Garden

## Fantastic Summerhouse

EPC: B. Council Tax Band: A. All main services connected. Broadband / Mobile Coverage: According to Ofcom (the office of communications), standard, superfast & ultrafast broadband is available at this property. Construction: We believe the property is of a standard construction type (this must be checked by any potential buyers conveyancing solicitor / surveyor). According to gov.uk, there is a very low risk chance of yearly flooding. Tenure: Freehold.

- THREE LARGE FIRST FLOOR BEDROOMS
- LUXURY WELL APPOINTED HOUSE SHOWER ROOM
- WONDERFULLY LANDSCAPED REAR GARDEN
- SOUGHT AFTER RESIDENTIAL LOCATION
- EXTENSIVE RANGE OF
  AMENITIES, SCHOOLING &
  TRANSPORT LINKS CLOSE BY