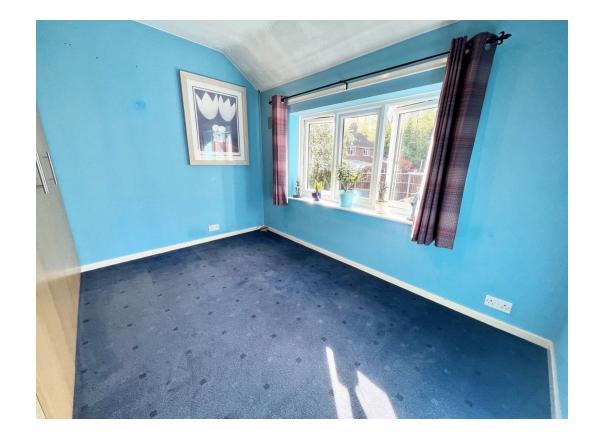

## Landing

Bedroom 1 - 3.9m x 3.4m (12'9" x 11'1")

(Measurements taken at widest available points)

Bedroom 2 - 3.9m x 2.8m (12'9" x 9'2")

(Measurements taken at widest available points)

Bedroom 3 - 2.6m x 2.4m (8'6" x 7'10")