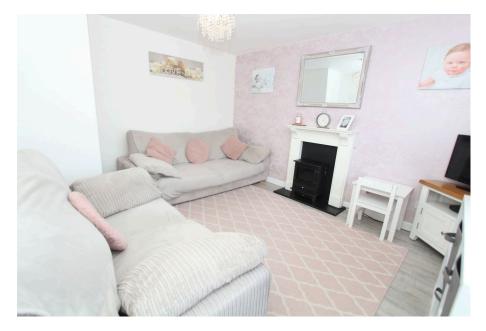

#### **Reception Hall**

Attractive Lounge - 3.3m x 4m (10'9" x 13'1")

(measurements taken at widest available points)

**Modern Kitchen Diner** - 5.4m x 2.3m (17'8" x 7'6")

Guests Cloakroom / WC