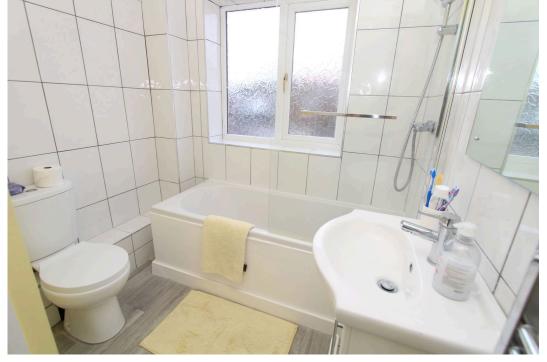

#### Landing

Bedroom 1 - 3.2m x 3m (10'5" x 9'10")

Bedroom 2 - 3m x 3m (9'10" x 9'10")

Bedroom 3 - 2.1m x 2.1m (6'10" x 6'10")

(measurements taken at widest available points)

Family Bathroom - 2.2m x 2m (7'2" x 6'6")