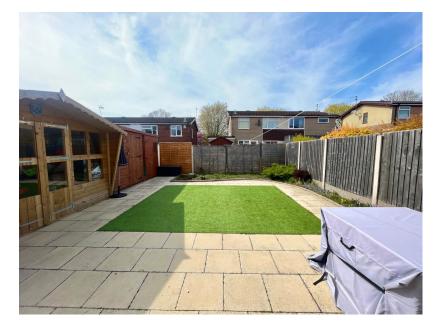

# Lovely Astro Turf Rear Garden

EPC: D. Council Tax Band: B. All main services connected. Broadband / Mobile Coverage: According to Ofcom (the office of communications), standard, superfast & ultrafast broadband is available at this property. Construction: We believe the property is of a standard construction type (this must be checked by any potential buyers conveyancing solicitor / surveyor). According to gov.uk, there is a very low risk chance of yearly flooding. Tenure: Freehold.

- BEAUTIFULLY PROPORTIONED & MODERN WELL FITTED DINING SUPERBLY PRESENTED **KITCHEN**
- LARGE TIMBER CONSTRUCTED
  ATTRACTIVE ASTRO TURF REAR SUMMERHOUSE
- EARLY VIEWING ESSENTIAL
- POPULAR SCHOOLING CLOSE BY
  LARGE DRIVEWAY WHICH
- OR THE MORE DISCERNING FIRST TIME BUYERS