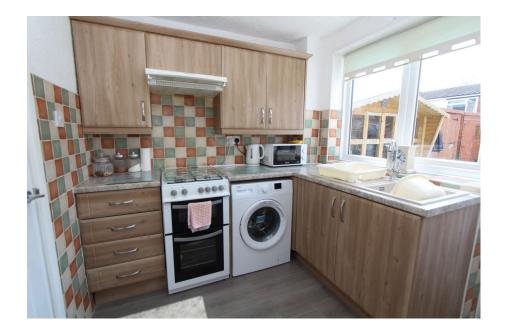

#### **Reception Hall**

Attractive Lounge - 3.3m x 4m (10'9" x 13'1")

(measurements taken at widest available points)

**Modern Kitchen Diner** - 5.4m x 2.3m (17'8" x 7'6")

Guests Cloakroom / WC