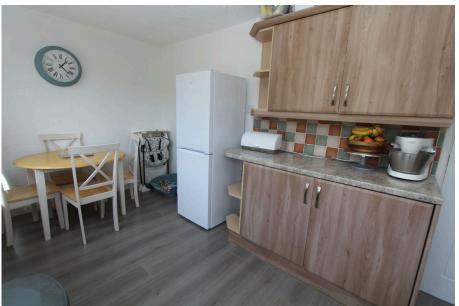

#### **Reception Hall**

Attractive Lounge - 3.3m x 4m (10'9" x 13'1")

(measurements taken at widest available points)

**Modern Kitchen Diner** - 5.4m x 2.3m (17'8" x 7'6")

Guests Cloakroom / WC