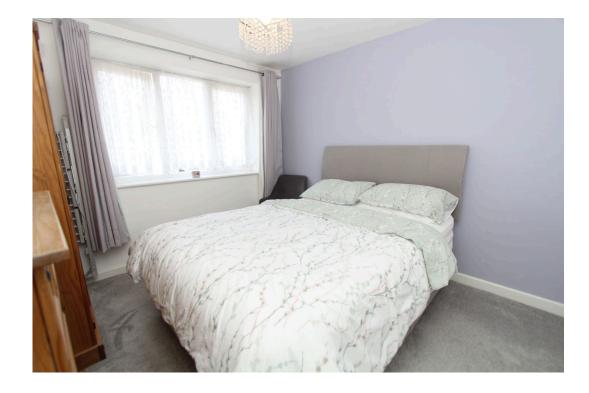

#### Landing

Bedroom 1 - 3.2m x 3m (10'5" x 9'10")

Bedroom 2 - 3m x 3m (9'10" x 9'10")

Bedroom 3 - 2.1m x 2.1m (6'10" x 6'10")

(measurements taken at widest available points)

Family Bathroom - 2.2m x 2m (7'2" x 6'6")