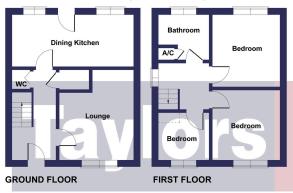

#### **ROOM DIMENSIONS**

## **GROUND FLOOR**

#### **Reception Hall**

Attractive Lounge - 3.3m x 4m (10'9" x 13'1")

(measurements taken at widest available points)

**Modern Kitchen Diner** - 5.4m x 2.3m (17'8" x 7'6")

Guests Cloakroom / WC

### FIRST FLOOR

#### Landing

Bedroom 1 - 3.2m x 3m (10'5" x 9'10")

Bedroom 2 - 3m x 3m (9'10" x 9'10")

Bedroom 3 - 2.1m x 2.1m (6'10" x 6'10")

(measurements taken at widest available points)

Family Bathroom - 2.2m x 2m (7'2" x 6'6")

(measurements taken at widest available points)

OUTSIDE

**Good Sized Driveway** 

#### FOR GUIDE PURPOSES ONLY:

Whilst every attempt has been made to ensure the accuracy of the floor plan contained here, measurements of doors, windows, rooms and any other items are approximate and no responsibility is taken for any error, omission, or mis-statement. This plan is for illustrative purposes only and should be used as such by any prospective purchaser. The services, systems and appliances shown have not been tested and no guarantee as to their operability or efficiency can be given. This floor plan is provided strictly for the purpose of providing a guide and is not intended to be sufficiently accurate for any purpose. Taylors Estate Agents do not accept any responsibility for errors or misuse. Prospective buyers must always seek their own verification of a layout, or seek the advice of their own professional advisors (surveyor or solicitor).