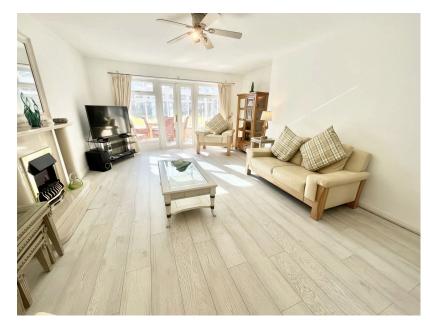

#### ROOM DIMENSIONS

**Entrance Porch** 

Impressive Hall

**Spacious Lounge** - 5.7m x 5.7m (18'8" x 18'8")

(measurements taken at widest available points)

**Luxury Shower Room** - 1.6m x 2.6m (5'2" x 8'6")