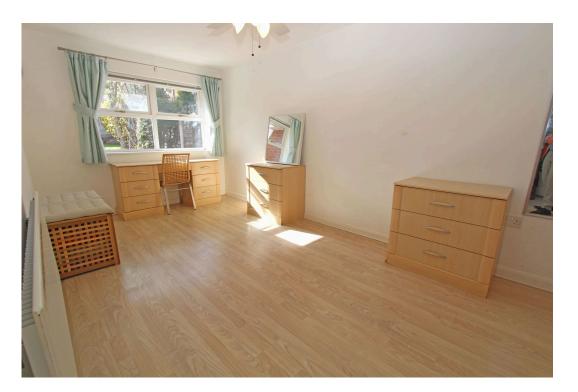

(measurements taken at widest available points)

**Bedroom 1** - 2.7m x 4.9m (8'10" x 16'0")

(measurements taken at widest available points)

**Bedroom 2** - 2.7m x 4.8m (8'10" x 15'8")

(measurements taken at widest available points)