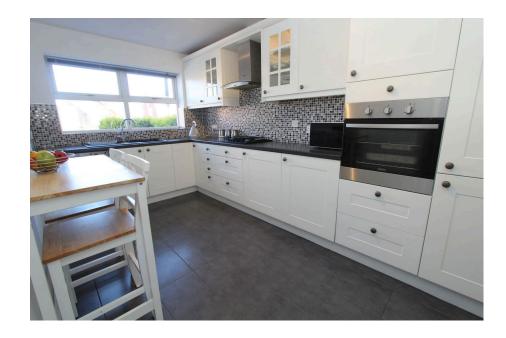

(measurements taken at widest available points)

**Utility Room** - 1.7m x 2m (5'6" x 6'6")

(measurements taken at widest available points)

Modern Well Fitted Breakfast Kitchen - 4.4m x 2.3m (14'5" x 7'6")