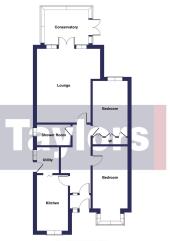

#### ROOM DIMENSIONS

**Entrance Porch** 

Impressive Hall

**Spacious Lounge** - 5.7m x 5.7m (18'8" x 18'8")

(measurements taken at widest available points)

**Luxury Shower Room** - 1.6m x 2.6m (5'2" x 8'6")

(measurements taken at widest available points)

**Utility Room** - 1.7m x 2m (5'6" x 6'6")

(measurements taken at widest available points)

Modern Well Fitted Breakfast Kitchen - 4.4m x 2.3m (14'5" x 7'6")

(measurements taken at widest available points)

**Bedroom 1** - 2.7m x 4.9m (8'10" x 16'0")

(measurements taken at widest available points)

**Bedroom 2** - 2.7m x 4.8m (8'10" x 15'8")

(measurements taken at widest available points)