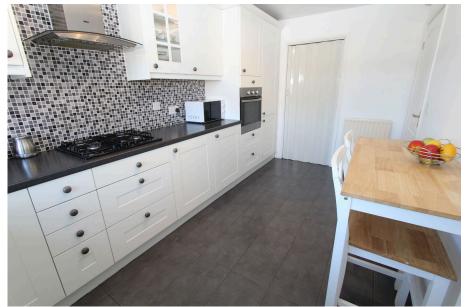

(measurements taken at widest available points)

**Utility Room** - 1.7m x 2m (5'6" x 6'6")

(measurements taken at widest available points)

Modern Well Fitted Breakfast Kitchen - 4.4m x 2.3m (14'5" x 7'6")