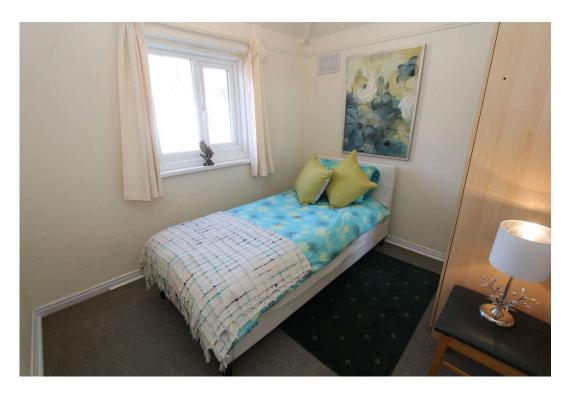

**Bedroom 2** - 3.5m x 3m (11'5" x 9'10")

(Measurements taken at widest available points)

Bedroom 3 - 2.8m x 2.6m (9'2" x 8'6")

**Luxury House Bathroom** - 2.7m x 2.1m (8'10" x 6'10")

(Measurements taken at widest available points)