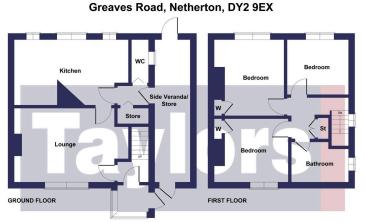

## **ROOM DIMENSIONS**

**GROUND FLOOR** 

Entrance Porch

Hallway

Attractive Sitting Room with Log Burner - 5.4m x 3.6m (17'8" x 11'9")

(Measurements taken at widest available points)

Modern Well Fitted Dining Kitchen - 5.3m x 2.9m (17'4" x 9'6")

(Measurements taken at widest available points)

Rear Hall

Guests Cloakroom / W.C

Side Vestibule

FIRST FLOOR

Landing

Bedroom 1 - 3.6m x 3.4m (11'9" x 11'1")

(Measurements taken at widest available points)

**Bedroom 2** - 3.5m x 3m (11'5" x 9'10")

(Measurements taken at widest available points)

Bedroom 3 - 2.8m x 2.6m (9'2" x 8'6")

**Luxury House Bathroom** - 2.7m x 2.1m (8'10" x 6'10")

(Measurements taken at widest available points)

OUTSIDE

Driveway

Lawned Fore Garden

Garage

Low Maintenance Rear Garden

FOR GUIDE PURPOSES ONLY: Whilst every attempt has been made to ensure the accuracy of the floor plan contained here, measurements of doors, windows, rooms and any other items are approximate and no responsibility is taken for any error, omission, or mis-statement. This plan is for illustrative purposes only and should be used as such by any prospective purchaser. The services, systems and applicances shown have not been tested and no guarantee as to their operability or efficiency can be given. This floor plan is provided stictly for the purpose of providing a guide and is not intended to be sufficiently accurate for any purpose. Taylors Estate Agents do not accept any responsibility for errors or misuse. Prospective buyers must always seek their own verification of a layout, or seek the advice of their own professional advisors (surveyor or solicitor).