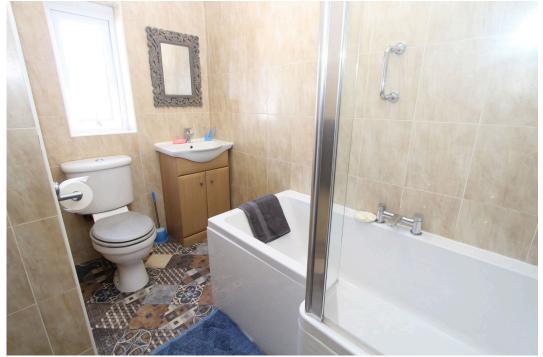

**Bedroom 2** - 3.5m x 3m (11'5" x 9'10")

(Measurements taken at widest available points)

Bedroom 3 - 2.8m x 2.6m (9'2" x 8'6")

**Luxury House Bathroom** - 2.7m x 2.1m (8'10" x 6'10")

(Measurements taken at widest available points)