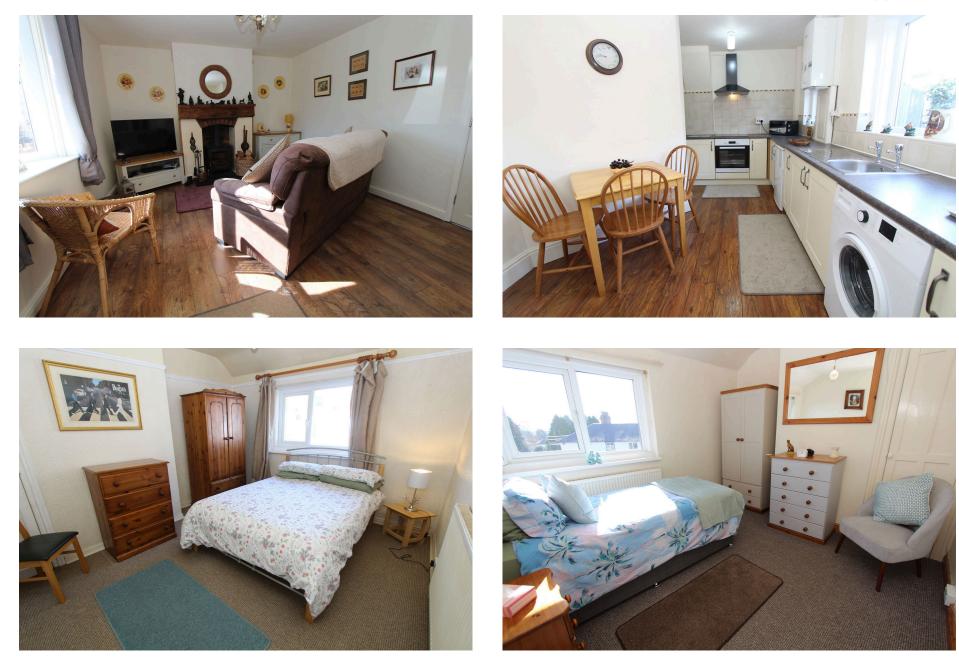

## **ROOM DIMENSIONS**

**GROUND FLOOR** 

Entrance Porch

Hallway

Attractive Sitting Room with Log Burner - 5.4m x 3.6m (17'8" x 11'9")

(Measurements taken at widest available points)

Modern Well Fitted Dining Kitchen - 5.3m x 2.9m (17'4" x 9'6")

(Measurements taken at widest available points)

Rear Hall

Guests Cloakroom / W.C

Side Vestibule

FIRST FLOOR

Landing

Bedroom 1 - 3.6m x 3.4m (11'9" x 11'1")

(Measurements taken at widest available points)

**Bedroom 2** - 3.5m x 3m (11'5" x 9'10")

(Measurements taken at widest available points)

Bedroom 3 - 2.8m x 2.6m (9'2" x 8'6")

**Luxury House Bathroom** - 2.7m x 2.1m (8'10" x 6'10")

(Measurements taken at widest available points)