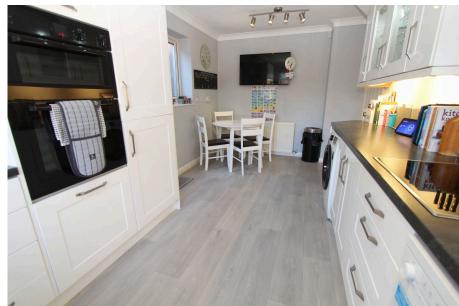

Modern Well Fitted Dining Kitchen - 5.21m x 2.69m (17'1" x 8'10")

FIRST FLOOR

Landing

Bedroom 1 - 3.56m x 3.45m (11'8" x 11'4")

**Bedroom 2** - 3.56m x 2.95m (11'8" x 9'8")

**Bedroom 3** - 3.45m x 2.08m (11'4" x 6'10")

Ground Floor 1st Floor

easurements are approximate. Not to scale. Illustrative purposes only

- SUPERBLY PRESENTED & INCREDIBLY SPACIOUS, DETACHED RESIDENCE
- MODERN & SPACIOUS WELL FITTED DINING KITCHEN
- IMPRESSIVE BLOCK PAVED DRIVEWAY WHICH PROVIDES AMPLE OFF ROAD PARKING
- LUXURY FOUR PIECE SUITE HOUSE BATHROOM
- EXTENSIVE RANGE OF SOUGHT AFTER SCHOOLING CLOSE BY