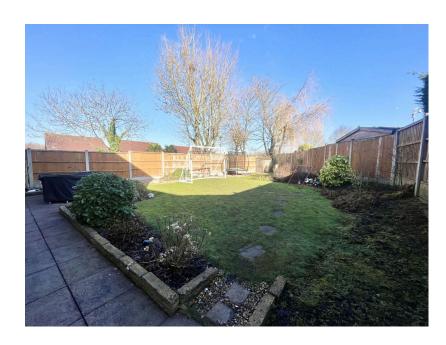

## Wonderful Rear Garden

. EPC: B. Council Tax Band: E. All main services connected. Broadband / Mobile Coverage: According to Ofcom (the office of communications), standard, superfast & ultrafast broadband is available at this property. Construction: We believe the property is of a standard construction type (this must be checked by any potential buyers conveyancing solicitor / surveyor). According to gov.uk, there is a very low risk of yearly flooding. Tenure: Freehold.

- FOUR GOOD SIZED & NICELY DECORATED FIRST FLOOR BEDROOMS
- DOUBLE GLAZING, GAS CENTRAL HEATING & SOLAR PANELS
- WONDERFUL & SECLUDED REAR GARDEN WITH INITIAL PATIO AREA
- PERFECT FOR GROWING FAMILIES
- BEAUTIFULLY SITUATED WITHIN THE POPULAR AREA OF 'LAKESIDE'