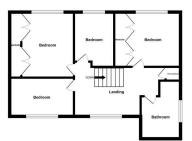

## **ROOM DIMENSIONS**

**GROUND FLOOR** 

**Entrance Porch** 

Impressive Hallway

Guests Cloakroom / W.C

Stylish Through Lounge - 5.72m x 3.45m (18'9" x 11'4")

**Separate Dining Room** - 2.97m x 2.9m (9'9" x 9'6")

Modern Well Fitted Dining Kitchen - 5.21m x 2.69m (17'1" x 8'10")

FIRST FLOOR

Landing

Bedroom 1 - 3.56m x 3.45m (11'8" x 11'4")

**Bedroom 2** - 3.56m x 2.95m (11'8" x 9'8")

**Bedroom 3** - 3.45m x 2.08m (11'4" x 6'10")

**Bedroom 4** - 2.95m x 2.16m (9'8" x 7'1")

Luxury Four Piece Suite Bathroom - 3.12m x 2.13m (10'3" x 7'0")

(measurements taken at widest available points)

OUTSIDE

**Fantastic Block Paved Driveway** 

Garage

Ground Floor 1st Floor

easurements are approximate. Not to scale. Illustrative purposes only

- SUPERBLY PRESENTED & INCREDIBLY SPACIOUS, DETACHED RESIDENCE
- MODERN & SPACIOUS WELL FITTED DINING KITCHEN
- IMPRESSIVE BLOCK PAVED DRIVEWAY WHICH PROVIDES AMPLE OFF ROAD PARKING
- LUXURY FOUR PIECE SUITE HOUSE BATHROOM
- EXTENSIVE RANGE OF SOUGHT AFTER SCHOOLING CLOSE BY