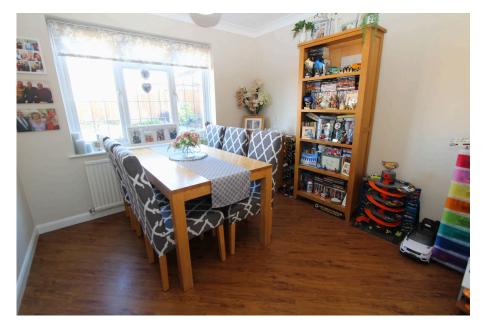

## **ROOM DIMENSIONS**

**GROUND FLOOR** 

**Entrance Porch** 

Impressive Hallway

Guests Cloakroom / W.C

Stylish Through Lounge - 5.72m x 3.45m (18'9" x 11'4")

**Separate Dining Room** - 2.97m x 2.9m (9'9" x 9'6")

Modern Well Fitted Dining Kitchen - 5.21m x 2.69m (17'1" x 8'10")

FIRST FLOOR

Landing

Bedroom 1 - 3.56m x 3.45m (11'8" x 11'4")

**Bedroom 2** - 3.56m x 2.95m (11'8" x 9'8")

**Bedroom 3** - 3.45m x 2.08m (11'4" x 6'10")