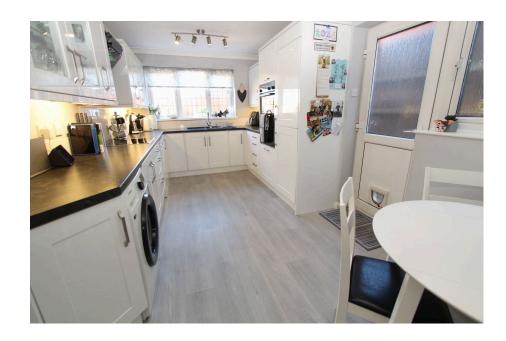

Modern Well Fitted Dining Kitchen - 5.21m x 2.69m (17'1" x 8'10")

FIRST FLOOR

Landing

Bedroom 1 - 3.56m x 3.45m (11'8" x 11'4")

**Bedroom 2** - 3.56m x 2.95m (11'8" x 9'8")

**Bedroom 3** - 3.45m x 2.08m (11'4" x 6'10")

Ground Floor 1st Floor

easurements are approximate. Not to scale. Illustrative purposes only

- SUPERBLY PRESENTED & INCREDIBLY SPACIOUS, DETACHED RESIDENCE
- MODERN & SPACIOUS WELL FITTED DINING KITCHEN
- IMPRESSIVE BLOCK PAVED DRIVEWAY WHICH PROVIDES AMPLE OFF ROAD PARKING
- LUXURY FOUR PIECE SUITE HOUSE BATHROOM
- EXTENSIVE RANGE OF SOUGHT AFTER SCHOOLING CLOSE BY