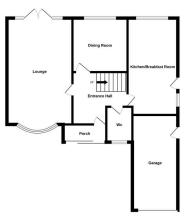

## **ROOM DIMENSIONS**

**GROUND FLOOR** 

**Entrance Porch** 

Impressive Hallway

Guests Cloakroom / W.C

Stylish Through Lounge - 5.72m x 3.45m (18'9" x 11'4")

**Separate Dining Room** - 2.97m x 2.9m (9'9" x 9'6")

Modern Well Fitted Dining Kitchen - 5.21m x 2.69m (17'1" x 8'10")

FIRST FLOOR

Landing

Bedroom 1 - 3.56m x 3.45m (11'8" x 11'4")

**Bedroom 2** - 3.56m x 2.95m (11'8" x 9'8")

**Bedroom 3** - 3.45m x 2.08m (11'4" x 6'10")

**Bedroom 4** - 2.95m x 2.16m (9'8" x 7'1")

Luxury Four Piece Suite Bathroom - 3.12m x 2.13m (10'3" x 7'0")

(measurements taken at widest available points)

OUTSIDE

**Fantastic Block Paved Driveway** 

Garage

Ground Floor 1st Floor

easurements are approximate. Not to scale. Illustrative purposes only

- SUPERBLY PRESENTED & INCREDIBLY SPACIOUS, DETACHED RESIDENCE
- MODERN & SPACIOUS WELL FITTED DINING KITCHEN
- IMPRESSIVE BLOCK PAVED DRIVEWAY WHICH PROVIDES AMPLE OFF ROAD PARKING
- LUXURY FOUR PIECE SUITE HOUSE BATHROOM
- EXTENSIVE RANGE OF SOUGHT AFTER SCHOOLING CLOSE BY