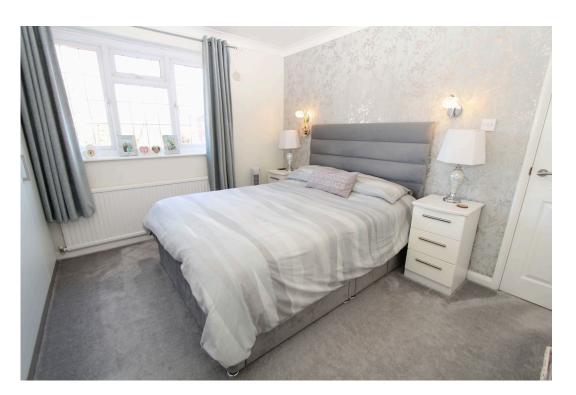

Modern Well Fitted Dining Kitchen - 5.21m x 2.69m (17'1" x 8'10")

FIRST FLOOR

Landing

Bedroom 1 - 3.56m x 3.45m (11'8" x 11'4")

**Bedroom 2** - 3.56m x 2.95m (11'8" x 9'8")

**Bedroom 3** - 3.45m x 2.08m (11'4" x 6'10")