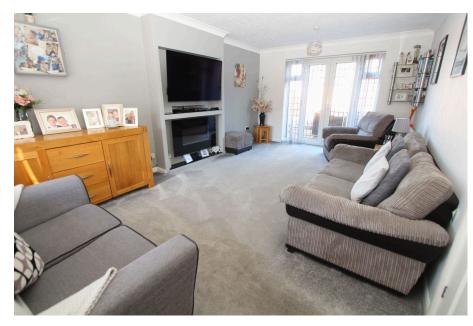

## **ROOM DIMENSIONS**

**GROUND FLOOR** 

**Entrance Porch** 

Impressive Hallway

Guests Cloakroom / W.C

Stylish Through Lounge - 5.72m x 3.45m (18'9" x 11'4")

**Separate Dining Room** - 2.97m x 2.9m (9'9" x 9'6")