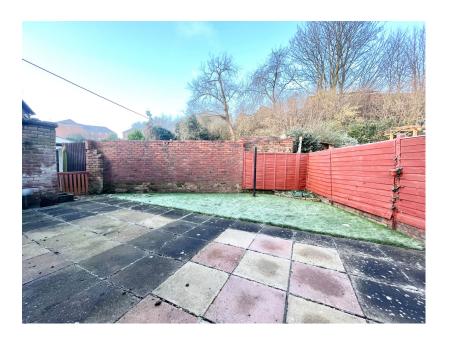

## Secluded Rear Garden

EPC: F. Council Tax Band: B. All main services connected. Broadband / Mobile Coverage: According to Ofcom (the office of communications), standard, superfast & ultrafast broadband is available at this property. Construction: We believe the property is of a standard construction type (this must be checked by any potential buyers conveyancing solicitor / surveyor). According to gov.uk, there is a very low risk of yearly flooding. Tenure: Freehold