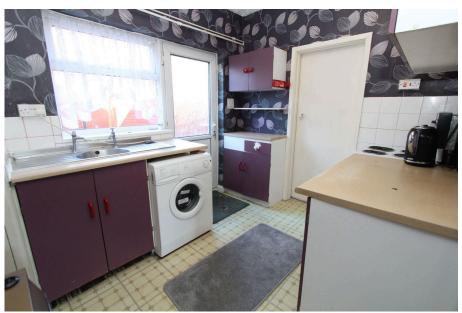

## ROOM DIMENSIONS

Reception Hall

**Sitting Room** - 4.42m x 3.4m (14'6" x 11'2")

Kitchen - 3.4m x 3.1m (11'2" x 10'2")

(measurements taken at widest available points)

Bathroom - 2.26m x 1.68m (7'5" x 5'6")