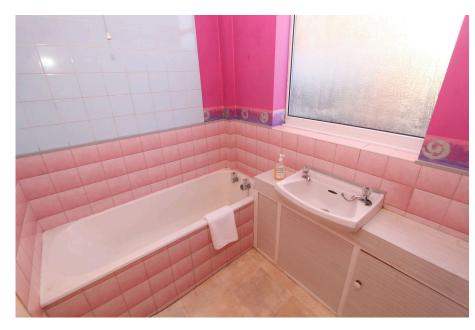

## ROOM DIMENSIONS

Reception Hall

**Sitting Room** - 4.42m x 3.4m (14'6" x 11'2")

Kitchen - 3.4m x 3.1m (11'2" x 10'2")

(measurements taken at widest available points)

Bathroom - 2.26m x 1.68m (7'5" x 5'6")