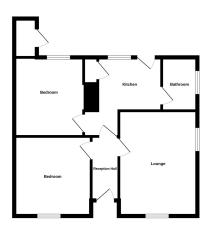

Ground Floor

Measurements are approximate. Not to scale. Blastissive purposes only Made with Minimals COTOS

 MOST APPEALING & WELL PROPORTIONED, DETACHED BUNGALOW RESIDENCE

SECLUDED REAR GARDEN

• NO UPWARD CHAIN