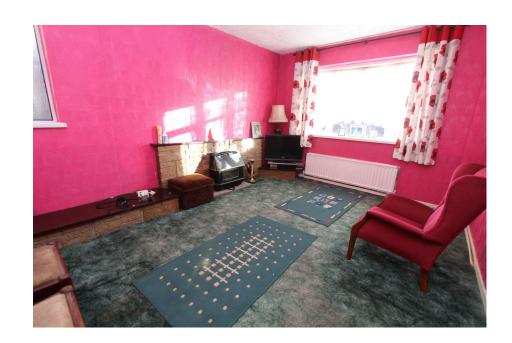

## ROOM DIMENSIONS

Reception Hall

**Sitting Room** - 4.42m x 3.4m (14'6" x 11'2")

Kitchen - 3.4m x 3.1m (11'2" x 10'2")

(measurements taken at widest available points)

Bathroom - 2.26m x 1.68m (7'5" x 5'6")