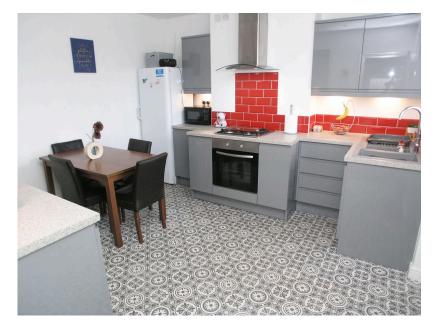

## **Reception Hall**

Attractive Lounge - 4.57m x 3.61m (15'0" x 11'10")

(measurements taken at widest available points)

Stunning Kitchen Diner - 3.63m x 3.51m (11'11" x 11'6")

(measurements taken at widest available points)