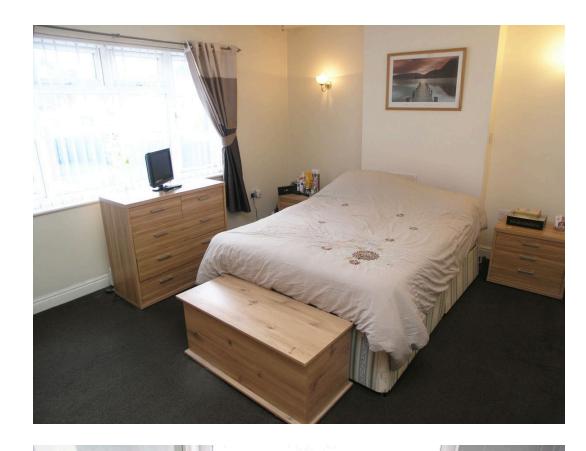

Utility

FIRST FLOOR

Landing

Bedroom 1 - 4.57m x 3.61m (15'0" x 11'10")

(measurements taken at widest available points)

**Bedroom 2** - 3.68m x 2.59m (12'1" x 8'6")

(measurements taken at widest available points)