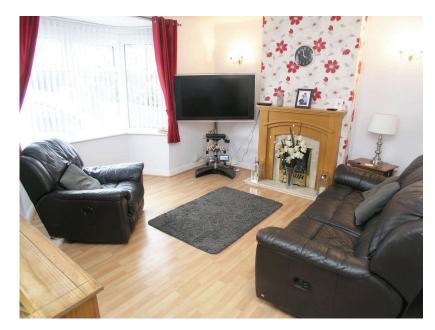

## **Reception Hall**

Attractive Lounge - 4.57m x 3.61m (15'0" x 11'10")

(measurements taken at widest available points)

Stunning Kitchen Diner - 3.63m x 3.51m (11'11" x 11'6")

(measurements taken at widest available points)