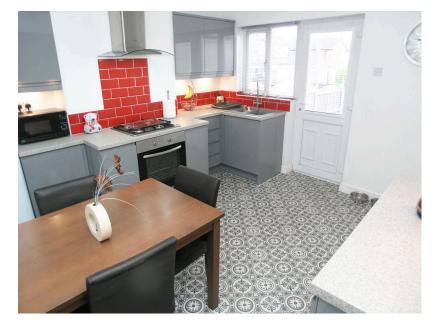

## **Reception Hall**

Attractive Lounge - 4.57m x 3.61m (15'0" x 11'10")

(measurements taken at widest available points)

Stunning Kitchen Diner - 3.63m x 3.51m (11'11" x 11'6")

(measurements taken at widest available points)