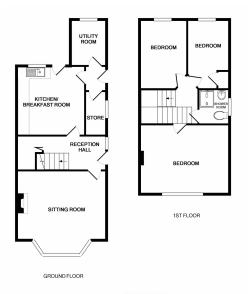

## **ROOM DIMENSIONS**

**GROUND FLOOR** 

## **Reception Hall**

Attractive Lounge - 4.57m x 3.61m (15'0" x 11'10")

(measurements taken at widest available points)

Stunning Kitchen Diner - 3.63m x 3.51m (11'11" x 11'6")

(measurements taken at widest available points)

Utility

FIRST FLOOR

Landing

Bedroom 1 - 4.57m x 3.61m (15'0" x 11'10")

(measurements taken at widest available points)

**Bedroom 2** - 3.68m x 2.59m (12'1" x 8'6")

(measurements taken at widest available points)

Bedroom 3 - 3.71m x 1.91m (12'2" x 6'3")

(measurements taken at widest available points)

House Shower Room

OUTSIDE

Driveway

ACRES RD, DY5 4XT rements are approximate. Not to scale. Illustrativ Made with Metronix (2019)

 THREE FIRST FLOOR BEDROOMS · STUNNING RE-FITTED DINING KITCHEN

HEATING

- CLOSE TO A RANGE OF GOOD SCHOOLING
- DRIVEWAY PROVIDING OFF ROAD PARKING
- LOVELY DISTANT REAR VIEWS