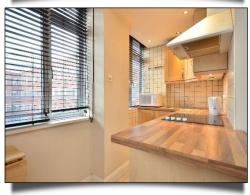

Available 5<sup>th</sup> July 2024

A bright 6th floor (West facing) studio flat offered to let within this iconic Art Deco development with a 24-hour concierge service and heating/hot water included in the rent. The modern kitchen is fully fitted with built in appliances and opens onto the spacious studio room with built in wardrobes/storage. The shower cubicle is fully tiled and has a snazzy toilet seat. Externally there are landscaped communal gardens, residents parking, bicycle stores and Du Cane Court is with 250 metres of Balham Northern line tube/main line station.

- Sixth floor studio flat
- Heating & hot water included in the rent
- Modern fitted kitchen
- Built in appliances
- Bright studio room
- Double glazed windows
- Good storage space
- 24 hour concierge service
- Residents parking
- Bicycle storage