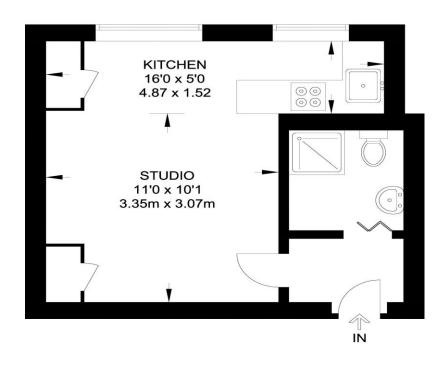

## Du Cane Court Balham High Road Balham SW17 7JE

SIXTH FLOOR APPROXIMATE GROSS INTERNAL AREA 255 SQ FT / 23.7 SQ M

Council Tax: London Borough of Wandsworth Band A £640.77 for 2024/2025

Hot water and heating included in the rent.

Available 5<sup>th</sup> July 2024

A bright 6th floor (West facing) studio flat offered to let within this iconic Art Deco development with a 24-hour concierge service and heating/hot water included in the rent. The modern kitchen is fully fitted with built in appliances and opens onto the spacious studio room with built in wardrobes/storage. The shower cubicle is fully tiled and has a snazzy toilet seat. Externally there are landscaped communal gardens, residents parking, bicycle stores and Du Cane Court is with 250 metres of Balham Northern line tube/main line station.

- Sixth floor studio flat
- Heating & hot water included in the rent
- Modern fitted kitchen
- Built in appliances
- Bright studio room
- Double glazed windows
- Good storage space
- 24 hour concierge service
- Residents parking
- Bicycle storage