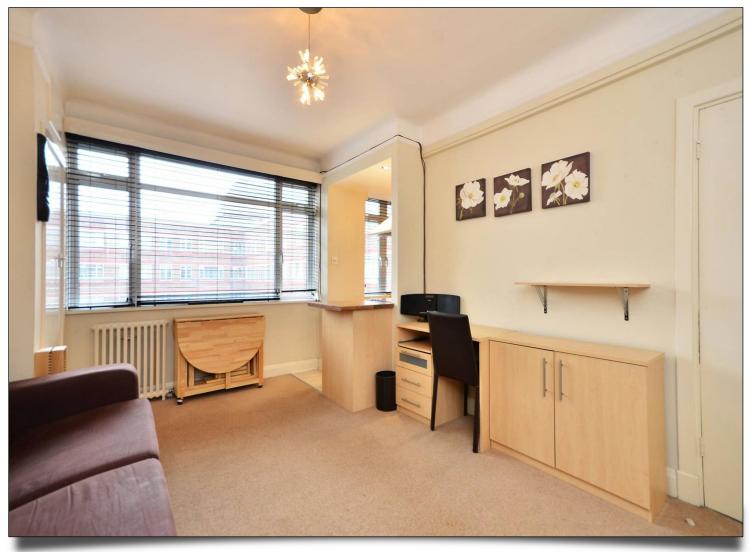

Available 5<sup>th</sup> July 2024

A bright 6th floor (West facing) studio flat offered to let within this iconic Art Deco development with a 24-hour concierge service and heating/hot water included in the rent. The modern kitchen is fully fitted with built in appliances and opens onto the spacious studio room with built in wardrobes/storage. The shower cubicle is fully tiled and has a snazzy toilet seat. Externally there are landscaped communal gardens, residents parking, bicycle stores and Du Cane Court is with 250 metres of Balham Northern line tube/main line station.

- Sixth floor studio flat
- Heating & hot water included in the rent
- Modern fitted kitchen
- Built in appliances
- Bright studio room
- Double glazed windows
- Good storage space
- 24 hour concierge service
- Residents parking
- Bicycle storage