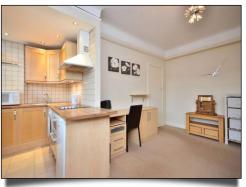

Available 5<sup>th</sup> July 2024

A bright 6th floor (West facing) studio flat offered to let within this iconic Art Deco development with a 24-hour concierge service and heating/hot water included in the rent. The modern kitchen is fully fitted with built in appliances and opens onto the spacious studio room with built in wardrobes/storage. The shower cubicle is fully tiled and has a snazzy toilet seat. Externally there are landscaped communal gardens, residents parking, bicycle stores and Du Cane Court is with 250 metres of Balham Northern line tube/main line station.

- Sixth floor studio flat
- Heating & hot water included in the rent
- Modern fitted kitchen
- Built in appliances
- Bright studio room
- Double glazed windows
- Good storage space
- 24 hour concierge service
- Residents parking
- Bicycle storage