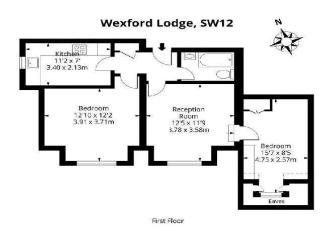

## Wexford Lodge SW12 8NL

Approx Gross Internal Area 621 Sq Ft - 57.69 Sq M

Council Tax: London Borough of Wandsworth Band D £ for 2023/2024

Share of Freehold

A well presented first floor flat offering a bright reception room, modern fitted kitchen with space for a table and chairs, two double bedrooms, newly fitted bathroom and a reserved off-street parking space.