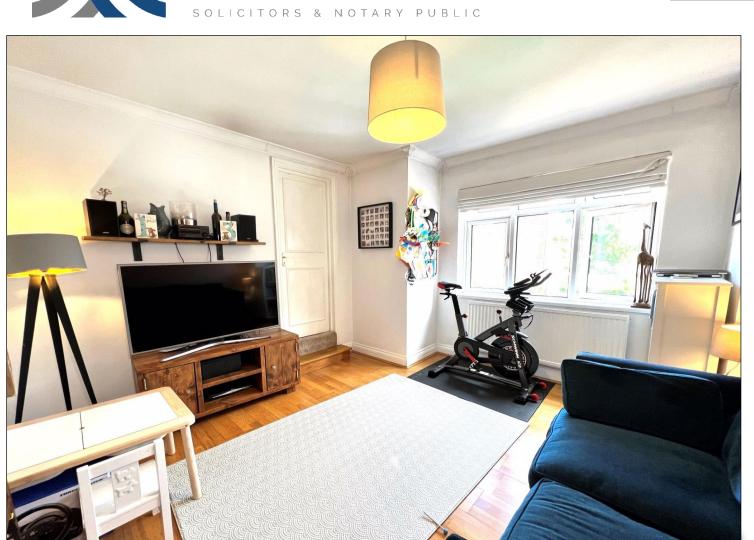

## Wexford Lodge SW12 8NL

Approx Gross Internal Area 621 Sq Ft - 57.69 Sq M

Council Tax: London Borough of Wandsworth Band D £ for 2023/2024

Share of Freehold

A well presented first floor flat offering a bright reception room, modern fitted kitchen with space for a table and chairs, two double bedrooms, newly fitted bathroom and a reserved off-street parking space.

- TWO DOUBLE BEDROOM 1ST FLOOR FLAT
- CLOSE TO BELLEVUE ROAD & WANDSWORTH COMMON
- Modern fitted kitchen with space for table
- Bright reception room with wooden floors
- Double glazed windows
- Off street parking
- Walking distance to Clapham South tube and Wandsworth Common station
- Viewing highly advised
- Nawly fitted bathroom