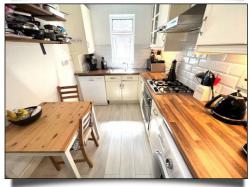

## Wexford Lodge SW12 8NL

Approx Gross Internal Area 621 Sq Ft - 57.69 Sq M

Council Tax: London Borough of Wandsworth Band D £ for 2023/2024

Share of Freehold

A well presented first floor flat offering a bright reception room, modern fitted kitchen with space for a table and chairs, two double bedrooms, newly fitted bathroom and a reserved off-street parking space.

- TWO DOUBLE BEDROOM 1ST FLOOR FLAT
- CLOSE TO BELLEVUE ROAD & WANDSWORTH COMMON
- Modern fitted kitchen with space for table
- Bright reception room with wooden floors
- Double glazed windows
- Off street parking
- Walking distance to Clapham South tube and Wandsworth Common station
- Viewing highly advised
- Nawly fitted bathroom