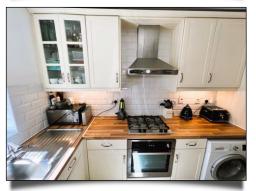

## Wexford Lodge SW12 8NL

Approx Gross Internal Area 621 Sq Ft - 57.69 Sq M

Council Tax: London Borough of Wandsworth Band D £ for 2023/2024

Share of Freehold

A well presented first floor flat offering a bright reception room, modern fitted kitchen with space for a table and chairs, two double bedrooms, newly fitted bathroom and a reserved off-street parking space.

- TWO DOUBLE BEDROOM 1ST FLOOR FLAT
- CLOSE TO BELLEVUE ROAD & WANDSWORTH COMMON
- Modern fitted kitchen with space for table
- Bright reception room with wooden floors
- Double glazed windows
- Off street parking
- Walking distance to Clapham South tube and Wandsworth Common station
- Viewing highly advised
- Nawly fitted bathroom