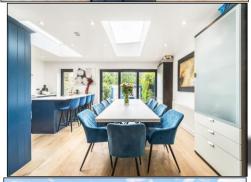

## **TELFORD AVENUE, SW2**

Approx. Gross Internal Floor Area

Council Tax: London Borough of Lambeth

A spacious 1,353 sq ft (including the studio) ground floor conversion that has been fully refurbished to a high specification. wonderful open plan reception/kitchen, three bedrooms, two bathrooms (one ensuite) and 48ft private rear garden. The flat also benefits from a home office at the end of the garden.

- 48ft Rear Private Garden
- Three Bedrooms
- **Spacious Reception Room**
- Open plan Kitchen/Dining Room
- Two Bathrooms (One Ensuite)
- Chain Free
- Walking distance to Tooting Bec
- Garden Studio/Home Office
- Walking distance to Streatham Hill Station
- Close to many bus routes