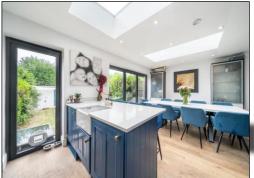

## **TELFORD AVENUE, SW2**

Approx. Gross Internal Floor Area

Council Tax: London Borough of Lambeth

A spacious 1,353 sq ft (including the studio) ground floor conversion that has been fully refurbished to a high specification. wonderful open plan reception/kitchen, three bedrooms, two bathrooms (one ensuite) and 48ft private rear garden. The flat also benefits from a home office at the end of the garden.

- 48ft Rear Private Garden
- Three Bedrooms
- **Spacious Reception Room**
- Open plan Kitchen/Dining Room
- Two Bathrooms (One Ensuite)
- Chain Free
- Walking distance to Tooting Bec
- Garden Studio/Home Office
- Walking distance to Streatham Hill Station
- Close to many bus routes