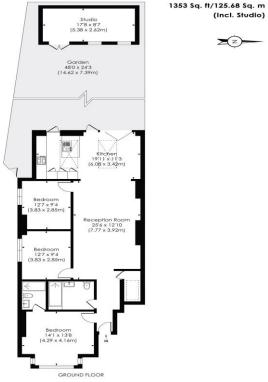

## **TELFORD AVENUE, SW2**

Approx. Gross Internal Floor Area

Council Tax: London Borough of Lambeth

A spacious 1,353 sq ft (including the studio) ground floor conversion that has been fully refurbished to a high specification. wonderful open plan reception/kitchen, three bedrooms, two bathrooms (one ensuite) and 48ft private rear garden. The flat also benefits from a home office at the end of the garden.

- 48ft Rear Private Garden
- Three Bedrooms
- **Spacious Reception Room**
- Open plan Kitchen/Dining Room
- Two Bathrooms (One Ensuite)
- Chain Free
- Walking distance to Tooting Bec
- Garden Studio/Home Office
- Walking distance to Streatham Hill Station
- Close to many bus routes