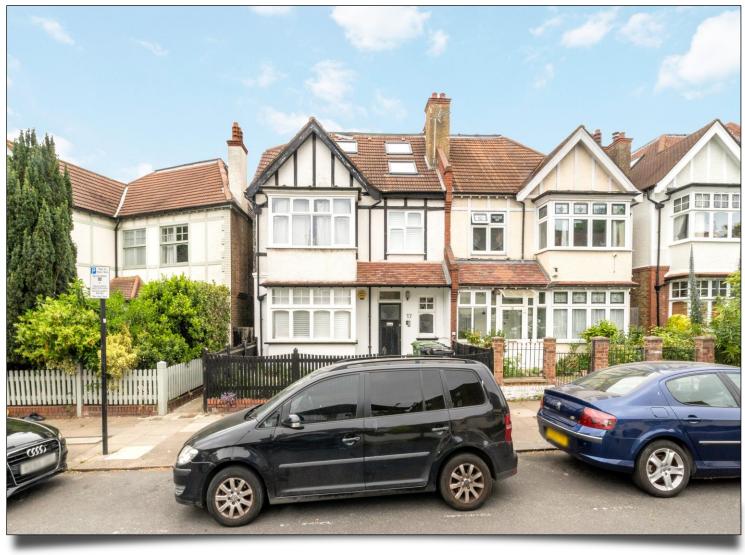

## Telford Avenue, SW2 4XJ

## **TELFORD AVENUE, SW2**

Approx. Gross Internal Floor Area

Council Tax: London Borough of Lambeth

A spacious 1,353 sq ft (including the studio) ground floor conversion that has been fully refurbished to a high specification. wonderful open plan reception/kitchen, three bedrooms, two bathrooms (one ensuite) and 48ft private rear garden. The flat also benefits from a home office at the end of the garden.

Located on the highly regarded Telford Avenue, this property is well positioned for easy access for Streatham Hill mainline station. There are excellent bus routes providing access to Brixton for the Victoria line. The green open spaces of Tooting Bec Common are closeby as are many good local schools. There is also a bus route nearby into Balham.