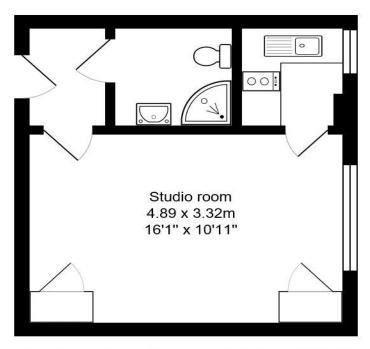

## Du Cane Court Balham High Road Balham SW17 7JE

Du Cane Court Balham High Road SW17

Total Area: 25.4 m<sup>2</sup> ... 273 ft<sup>2</sup>

All measurements are approximate and for display purposes only.