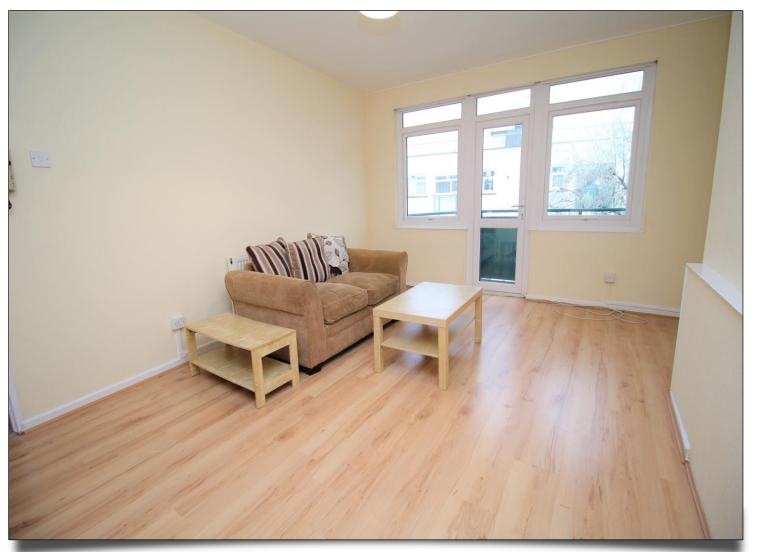

Recently decorated the flat also benefits from a bright reception room leading onto a private balcony, three bedrooms, kitchen with separate utility room, bathroom and hallway with built in cupboards. Internal viewing is highly recommended.