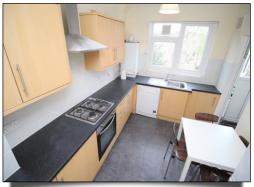

Available 2<sup>nd</sup> December 2023

A bright 3 double bedrooms flat offered to let in this very convenient location close to both Balham and Tooting Bec tube stations. The kitchen/breakfast room has built in appliances including a dishwasher unit and space for a breakfast table.