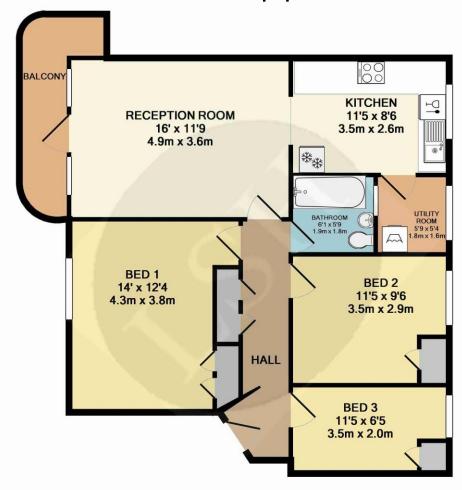

## Flowersmead Upper Tooting Park SW17 7SZ

TOTAL APPROX. FLOOR AREA 829 SQ.FT. (77.0 SQ.M.)

Measurements are approximate. Not to scale. Illustrative purposes only

Made with Metropix ©2013

Council Tax: London Borough of Wandsworth Band C £812.57 for 2023/2024

Available 2<sup>nd</sup> December 2023

A bright 3 double bedrooms flat offered to let in this very convenient location close to both Balham and Tooting Bec tube stations. The kitchen/breakfast room has built in appliances including a dishwasher unit and space for a breakfast table.

Recently decorated the flat also benefits from a bright reception room leading onto a private balcony, three bedrooms, kitchen with separate utility room, bathroom and hallway with built in cupboards. Internal viewing is highly recommended.

- PRIVATE WRAP AROUND BALCONY
- 3 double bedroom flat
- 16' Reception room
- Kitchen/breakfast room
- Utility room
- White bathroom suite
- Double glazed windows
- Gas central heating
- Built in wardrobes
- Must be seen!