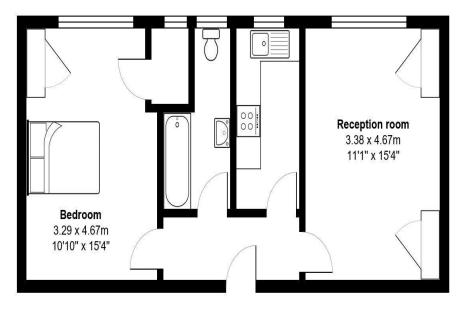

## Du Cane Court SW17 7JZ

Du Cane Court Balham High Road Balham

Total Area: 48.6 m<sup>2</sup> ... 523 ft<sup>2</sup>

All measurements are approximate and for display purposes only

Council Tax: London Borough of Wandsworth Band B

A bright & spacious one bedroom 7th floor flat with south facing panoramic views over London & the Surrey hills, the flat boasts a large double bedroom with walk in dressing room/wardrobe, reception with storage cupboards, modern fitted kitchen, white bathroom suite and double glazed widows.