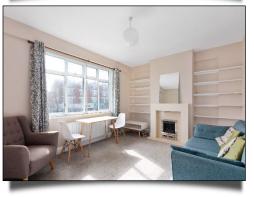

## **BALHAM HIGH ROAD, SW17**

Approx. Gross Internal Floor Area 604 Sq. ft/56.1 Sq. m

FIRST FLOOR

Located just moments from Tooting Bec Underground Station (Northern Line), this freshly decorated two-bedroom first floor flat offers stylish and convenient living in the heart of SW17. Set within the well-maintained Moira Court development, the property features a bright and spacious reception room with direct access to a private balcony—perfect for morning coffee or evening relaxation. The separate modern kitchen comes fully equipped with sleek built-in appliances (including a dishwasher), ideal for home cooking and entertaining. There are two well-proportioned double bedrooms, alongside a contemporary fully tiled bathroom with quality fittings. Offered to the market with no onward chain.

- Two double bedrooms
- Freshly decorated throughout
- Outside space with private balcony
- Modern kitchen with integrated appliances
- Stylish fully tiled bathroom
- Excellent location near Tooting Bec Station (Northern Line)
- Wandsworth Council Tax
- Band D £990.07