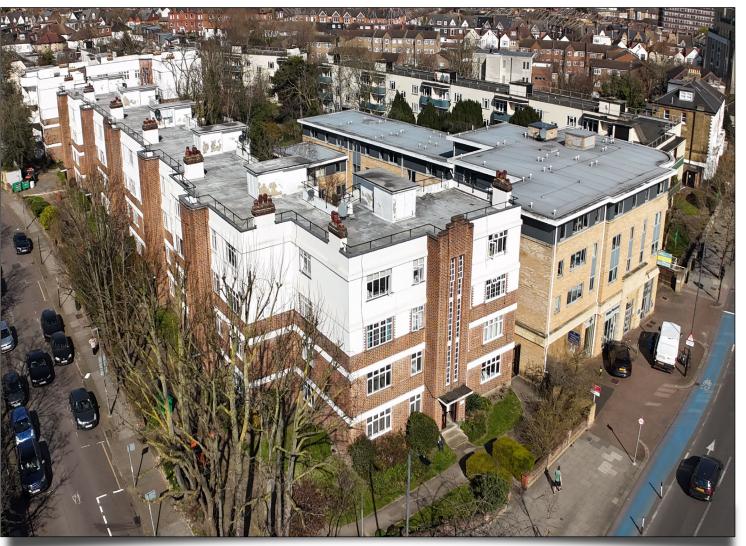

## Moira Court Balham High Road Tooting Bec SW17 7AH

## **BALHAM HIGH ROAD, SW17**

Approx. Gross Internal Floor Area 604 Sq. ft/56.1 Sq. m

FIRST FLOOR

Located just moments from Tooting Bec Underground Station (Northern Line), this freshly decorated two-bedroom first floor flat offers stylish and convenient living in the heart of SW17. Set within the well-maintained Moira Court development, the property features a bright and spacious reception room with direct access to a private balcony—perfect for morning coffee or evening relaxation. The separate modern kitchen comes fully equipped with sleek built-in appliances (including a dishwasher), ideal for home cooking and entertaining. There are two well-proportioned double bedrooms, alongside a contemporary fully tiled bathroom with quality fittings. Offered to the market with no onward chain.