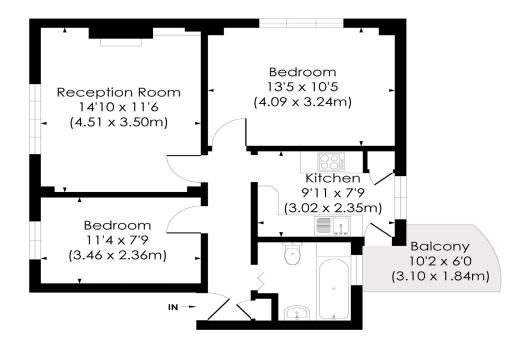

## **BALHAM HIGH ROAD, SW17**

Approx. Gross Internal Floor Area 604 Sq. ft/56.1 Sq. m

FIRST FLOOR

Located just moments from Tooting Bec Underground Station (Northern Line), this freshly decorated two-bedroom first floor flat offers stylish and convenient living in the heart of SW17. Set within the well-maintained Moira Court development, the property features a bright and spacious reception room with direct access to a private balcony—perfect for morning coffee or evening relaxation. The separate modern kitchen comes fully equipped with sleek built-in appliances (including a dishwasher), ideal for home cooking and entertaining. There are two well-proportioned double bedrooms, alongside a contemporary fully tiled bathroom with quality fittings. Offered to the market with no onward chain.

- Two double bedrooms
- Freshly decorated throughout
- Outside space with private balcony
- Modern kitchen with integrated appliances
- Stylish fully tiled bathroom
- Excellent location near Tooting Bec Station (Northern Line)
- Wandsworth Council Tax
- Band D £990.07