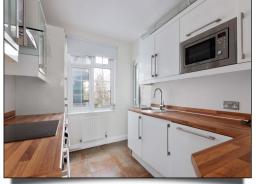

## **BALHAM HIGH ROAD, SW17**

Approx. Gross Internal Floor Area 604 Sq. ft/56.1 Sq. m

FIRST FLOOR

Located just moments from Tooting Bec Underground Station (Northern Line), this freshly decorated two-bedroom first floor flat offers stylish and convenient living in the heart of SW17. Set within the well-maintained Moira Court development, the property features a bright and spacious reception room with direct access to a private balcony—perfect for morning coffee or evening relaxation. The separate modern kitchen comes fully equipped with sleek built-in appliances (including a dishwasher), ideal for home cooking and entertaining. There are two well-proportioned double bedrooms, alongside a contemporary fully tiled bathroom with quality fittings. Offered to the market with no onward chain.

- Two double bedrooms
- Freshly decorated throughout
- Outside space with private balcony
- Modern kitchen with integrated appliances
- Stylish fully tiled bathroom
- Excellent location near Tooting Bec Station (Northern Line)
- Wandsworth Council Tax
- Band D £990.07