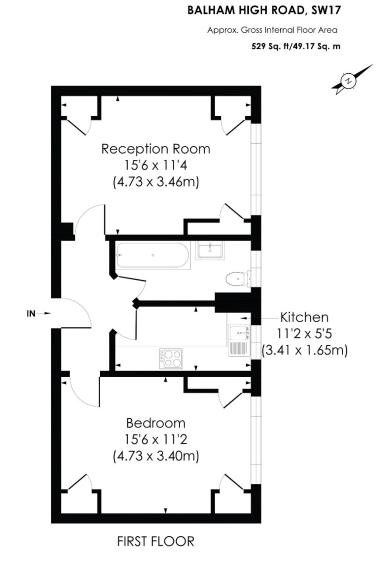

## Du Cane Court Balham High Road Balham SW17 7JY

© Pixangle Property Marketing Ltd. info@pixangle.com Tel: 0208 870 2118

pixangle this floor plan has been prepared for the purpose of illustration only in accordance with the latest RICS cade of measuring practice and is not to scale. All measurements and areas are approximate and whist every effort has been made to ensure the accuracy of the plan conducted there, no responsibility is laten for any error, omission or mission or mis

A first floor flat flat offered for sale in this soughtafter Art Deco development with a 24-hour concierge service, situated just 200 metres from Balham tube and mainline station.

Enjoying a courtyard position this well presented flat offers spacious reception room, separate kitchen, spacious bathroom and double bedroom. Externally there are communal gardens, residents parking and bike storage.

Lease 165 years

- Historic Art Deco Building (built in 1937)
- One Bedroom first floor flat
- Separate Reception Room
- Well fitted Kitchen
- Long Lease
- Overlooking the courtyard
- 24 hour concierge
- Communal Gardens
- Excellent location
- Residents parking and bike storage
- Council Tax Band B £770.06