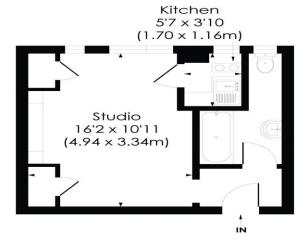

## **DU CANE COURT, SW17**

Approx. Gross Internal Floor Area
274 Sq. ft/25.49 Sq. m

FOURTH FLOOR

© Pixangle Property Marketing Ltd. Info@pixangle.com Tel: 0208 870 2118
This floor plan has been prepared for the purpose of illustration only in accordance with the latest RICS code of measuring practice and is