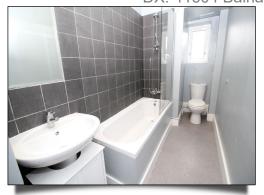

The flat offers a 15'9 reception room with two large double glazed windows, modern fitted kitchen with built in appliances, two double bedrooms and a white bathroom suite. Laminated flooring has been fitted and all of the windows are double glazed.

- Two double bedroom first floor flat
- 0.3 miles to Balham Tube (Northern Line) and rail station
- Fitted open plan kitchen
- Tiled bathroom suite
- Double glazed windows
- Laminate wooden floors
- High ceilings
- Potential to update
- Council Tax: London Borough of Wandsworth Band
   C £854.35 for 2023/2024