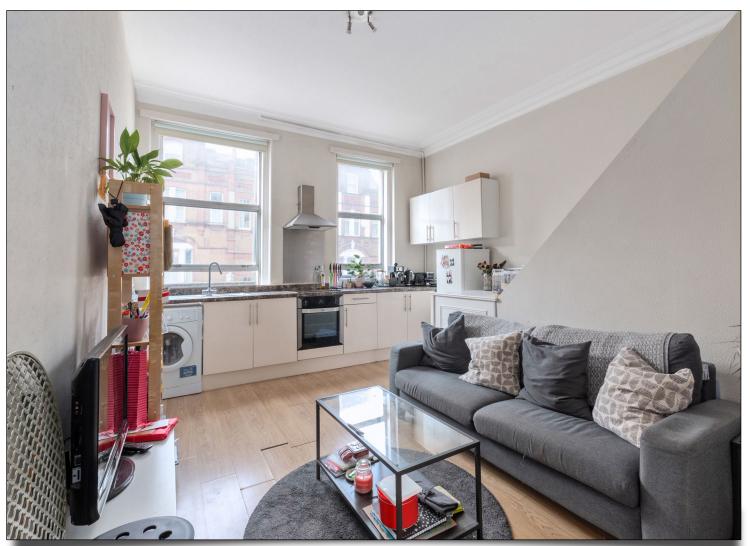

The flat offers a 15'9 reception room with two large double glazed windows, modern fitted kitchen with built in appliances, two double bedrooms and a white bathroom suite. Laminated flooring has been fitted and all of the windows are double glazed.

- Two double bedroom first floor flat
- 0.3 miles to Balham Tube (Northern Line) and rail station
- Fitted open plan kitchen
- Tiled bathroom suite
- Double glazed windows
- Laminate wooden floors
- High ceilings
- Potential to update
- Council Tax: London Borough of Wandsworth Band
   C £854.35 for 2023/2024