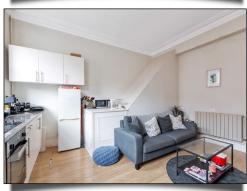

The flat offers a 15'9 reception room with two large double glazed windows, modern fitted kitchen with built in appliances, two double bedrooms and a white bathroom suite. Laminated flooring has been fitted and all of the windows are double glazed.

- Two double bedroom first floor flat
- 0.3 miles to Balham Tube (Northern Line) and rail station
- Fitted open plan kitchen
- Tiled bathroom suite
- Double glazed windows
- Laminate wooden floors
- High ceilings
- Potential to update
- Council Tax: London Borough of Wandsworth Band
   C £854.35 for 2023/2024