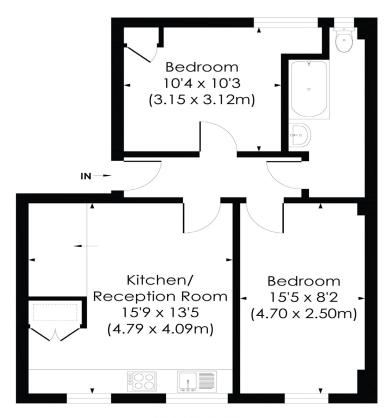

## **BALHAM HIGH ROAD, SW12**

Approx. Gross Internal Floor Area
578 Sq. ft/53.68 Sq. m

FIRST FLOOR

A bright first floor flat situated in this very convenient location within 0.3 miles of Balham Northern line tube/rail stations and the comprehensive shopping facilities of Balham High Road.

The flat offers a 15'9 reception room with two large double glazed windows, modern fitted kitchen with built in appliances, two double bedrooms and a white bathroom suite. Laminated flooring has been fitted and all of the windows are double glazed.

- Two double bedroom first floor flat
- 0.3 miles to Balham Tube (Northern Line) and rail station
- Fitted open plan kitchen
- Tiled bathroom suite
- Double glazed windows
- Laminate wooden floors
- High ceilings
- Potential to update
- Council Tax: London Borough of Wandsworth Band
   C £854.35 for 2023/2024