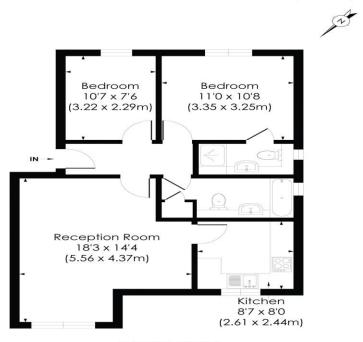

## MASSINGBERD WAY, SW17

Approx. Gross Internal Floor Area 650 Sq. ft/60.35 Sq. m

SECOND FLOOR

© Pixangle Property Marketing Ltd. Info@pixangle.com Tel: 0208 870 2118

This floor plan has been prepared for the purpose of illustration only in accordance with the latest RICS code of measuring practice and is not to scale. All measurements and areas are approximate and whitst every effort has been made to ensure the accuracy of the plan