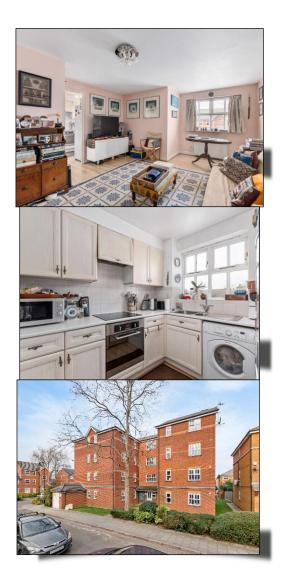

Council Tax: London Borough of Wandsworth Band D

pixangle

A well presented two bedroom second floor flat offered for sale within the sought-after Heritage Park development.

The flat benefits from two bathrooms (one ensuite), separate kitchen and two parking spaces. Heritage Park is within walking distance of Tooting Bec Northern line tube and the vast open, green & leisure facilities of Tooting Bec common.

- Two Bedrooms & Two Bathrooms
- Second Floor Flat
- Popular Heritage Park Development
- Within walking distance of Tooting Bec tube (Northern line)
- Close to Tooting Common
- Two Parking Spaces
- Long Lease
- No Chain
- Well Presented