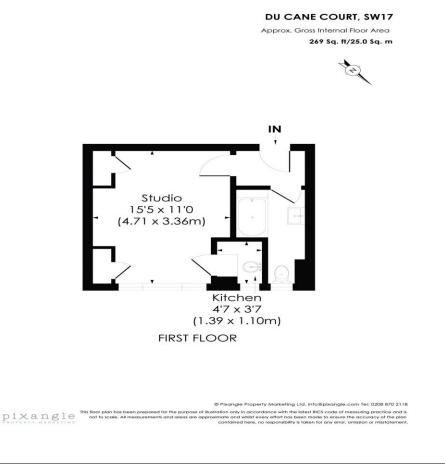

## Du Cane Court SW17 7JY

Council Tax: London Borough of Wandsworth Band A

A first floor studio set in this popular and well located Art Deco Block in Balham.

Please note this studio is offered for sale with a tenancy in place until the beginning of January 2026.

- Studio in sought after Art Deco Block
- Rental Investment
- Sold with tenancy in place
- First Floor
- 24 hour concierge
- Communal Gardens
- Close to Balham Station (Northern and mainline)
- Bike Storage
- Residents car parking