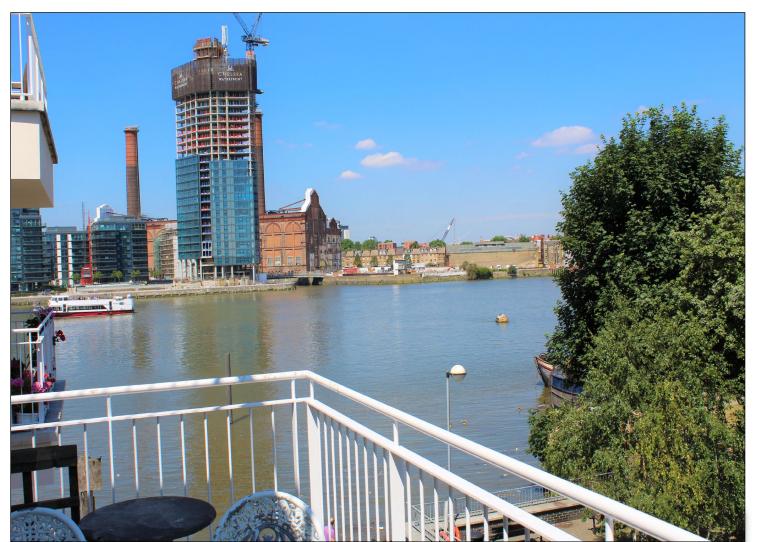

With direct and far reaching river views this bright and spacious two double bedroom 2nd floor flat is ideal for a professional couple. Neutrally decorated throughout and with a wooden floor the flat comprises 2 double bedrooms, reception leading directly onto the private balcony with Thames views, kitchen with built in appliances, modern bathroom and fully double glazed windows. Situated a short stroll from Battersea square with its many fine restaurants and bars, Clapham Junction (0.8 miles) & Battersea Park (1.4) miles provide excellent communication links.

- Two double bedroom 2nd floor flat
- Very bright reception room
- Private wrap around balcony
- Wooden floors
- Fitted kitchen with built in appliances
- Luxury bathroom suite with walk in shower
- Excellent bars/restaurants at Battersea Square
- Gated underground parking
- Clapham Junction 0.8 miles (frequent buses)
- Wandsworth Band G £1601.91
- Available 7<sup>th</sup> December 2024