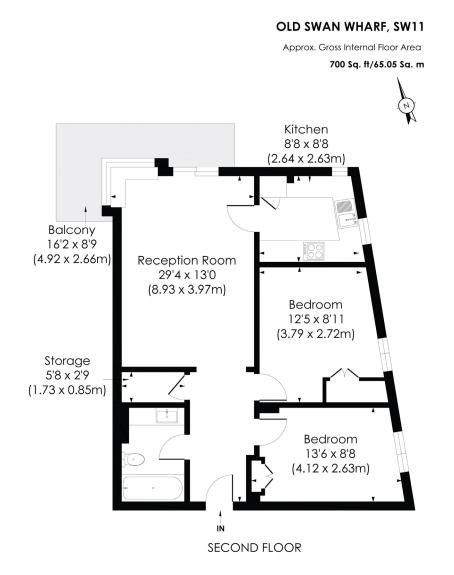

## Old Swan Wharf Battersea Church Rd Battersea SW11 3NA

© Pixangle Property Marketing Ltd. info@pixangle.com Tel: 0208 870 2118

pixangle the seen prepared for the purpose of illustration only in accordance with the latest RCS code of measuring practice and is not to coale. All measurements and areas are approximate and whilst every effort has been made to ensure the accuracy of the plan to be coale. All measurements and areas are approximate and whilst every effort has been made to ensure the accuracy of the plan contained here, no responsibility is taken for any error, omission or missidement.

With direct and far reaching river views this bright and spacious two double bedroom 2nd floor flat is ideal for a professional couple. Neutrally decorated throughout and with a wooden floor the flat comprises 2 double bedrooms, reception leading directly onto the private balcony with Thames views, kitchen with built in appliances, modern bathroom and fully double glazed windows. Situated a short stroll from Battersea square with its many fine restaurants and bars, Clapham Junction (0.8 miles) & Battersea Park (1.4) miles provide excellent communication links.

- Two double bedroom 2nd floor flat
- Very bright reception room
- Private wrap around balcony
- Wooden floors
- Fitted kitchen with built in appliances
- Luxury bathroom suite with walk in shower
- Excellent bars/restaurants at Battersea Square
- Gated underground parking
- Clapham Junction 0.8 miles (frequent buses)
- Wandsworth Band G £1601.91
- Available 7<sup>th</sup> December 2024