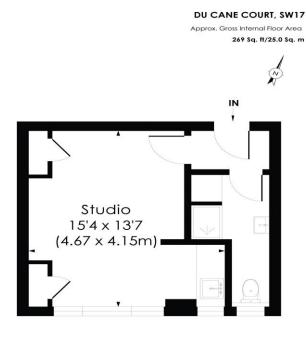

## Du Cane Court SW17 7JX

FOURTH FLOOR

Pixangle Properly Markeling Ltd., info@pixangle.com Tei: 2008 870 2116

Pix 8 n g 1 e

This floor plan has been prepared for the purpose of illustration only in accordance with the latest RCS code of measuring practice and into to scale. All measurements and areas are appreciations and what every effort has been made to ensure the accuracy of the plan

on to scale. All measurements and areas are appreciations and what every effort has been made to ensure the accuracy of the plan

on to scale. All measurements and areas are appreciations and what every effort has been made to ensure the accuracy of the plan

on to scale. All measurements and areas are appreciated as the scale of the plan of the

Council Tax: London Borough of Wandsworth Band A

A newly refurbished studio set on the fourth floor of this popular and well located Art Deco Block in Balham. This well decorated property offers newly fitted shower room with washing machine, well fitted kitchen, is newly carpeted and is sold chain free.