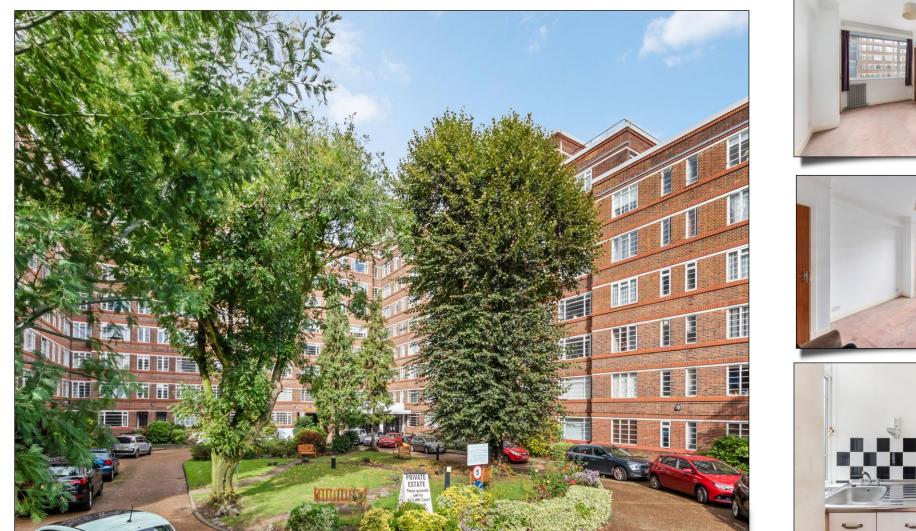

## Du Cane Court Balham High Road Balham SW17 7JG

## DU CANE COURT, SW17

Approx. Gross Internal Floor Area 525 Sq. ft/48.73 Sq. m

© Pixangle Property Marketing Ltd. info@pixangle.com Tel: 0208 870 2118

X a n g l e not to scale. All measurements and areas are approximate and white no responsibility is taken for any error, omission or mission er mission e An excellent opportunity to acquire this one bedroom flat set on the fourth floor of this popular art deco block in Balham. The flat offers the incoming buyer a chance to redesign and modernise to their own requirements (subject to permissions).

Du Cane Court offers 24-hour concierge, communal gardens and residents parking and bike storage. The flat benefits from a long lease and double glazing and is sold chain free.

- One Bedroom 4th floor flat
- Ideal first time buy
- Refurbishment Opportunity
- 24 hour concierge
- Residents Parking
- Close to Balham Station
- No chain
- Overlooking the Communal Gardens
- Double Glazed Windows
- Long Lease
- Council Tax: Wandsworth Band B £747.555 for 2024/2025