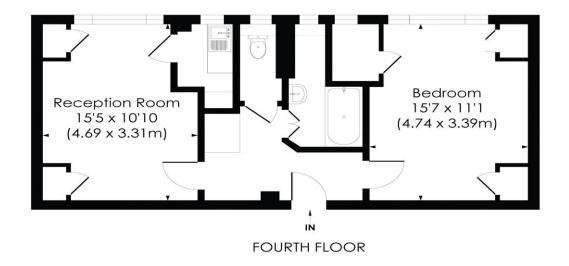

## DU CANE COURT, SW17

Approx. Gross Internal Floor Area 525 Sq. ft/48.73 Sq. m

© Pixangle Property Marketing Ltd. info@pixangle.com Tel: 0208 870 2118

X a n g l e not to scale. All measurements and areas are approximate and white no responsibility is taken for any error, omission or mission er mission e An excellent opportunity to acquire this one bedroom flat set on the fourth floor of this popular art deco block in Balham. The flat offers the incoming buyer a chance to redesign and modernise to their own requirements (subject to permissions).