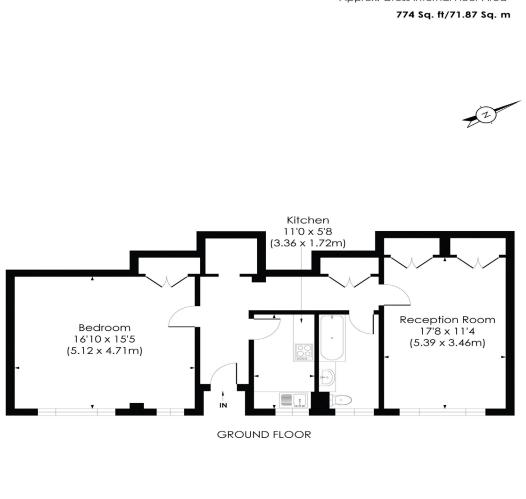

## Du Cane Court Balham High Road Balham SW17 7JP

**BALHAM HIGH ROAD, SW17** 

Approx. Gross Internal Floor Area

bedroom, fitted kitchen and a white bathroom suite. A great feature of this flat are the built in cupboards offering great storage space. There is No Chain involved and the flat has the benefit of an extended lease, internal viewing is highly recommended via owners sole agents 020 8772 1004.

For sale, a larger than average (standard flat

526 sq ft. this flat is 787 sq ft, nearly 50%

bigger) one bedroom ground floor flat offered for sale in this iconic Art Deco building close to Balham tube and railway station. Arranged around a central entrance hall the flat boasts a 16'10 x 15'7 reception room, large double

- Over 787 Square feet
- One bedroom maisonette
- Possible second bedroom subject to permission
- Own private front door
- Very large built in wardrobes
- Extended Lease
- 24 hour concierge service
- Walking distance to Balham tube & rail station
- Residents parking & bicycle store
- Council Tax Band B Wandsworth