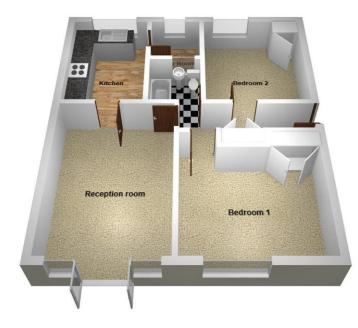

## Flowersmead SW17 7SY

Council Tax: London Borough of Wandsworth Band B

Available mid-September

A well presented and bright ground floor two double bedroom flat with its own private garden area and extensive communal gardens. A modern kitchen with built in appliances and a white tiled bathroom have been fitted and the flat has double glazing and central heating, there is an abundance of storage space and a very useful utility room off the kitchen. You will need your own washing machine. Flowersmead benefits from a security entry phone system and is within easy walking distance of both Balham Northern line and main stations & Tooting Bec Northern line tube.

- VIDEO TOUR AVAILABLE CLICK THE TAB
- Two Double Bedrooms
- Modern Fitted Kitchen with Built in Appliances (you will need a washing machine)
- Built in wardrobes to bedrooms
- Spacious Reception room with double doors
- Private rear garden
- White tiled bathroom suite
- Double glazed windows
- Walking distance to Balham tube and