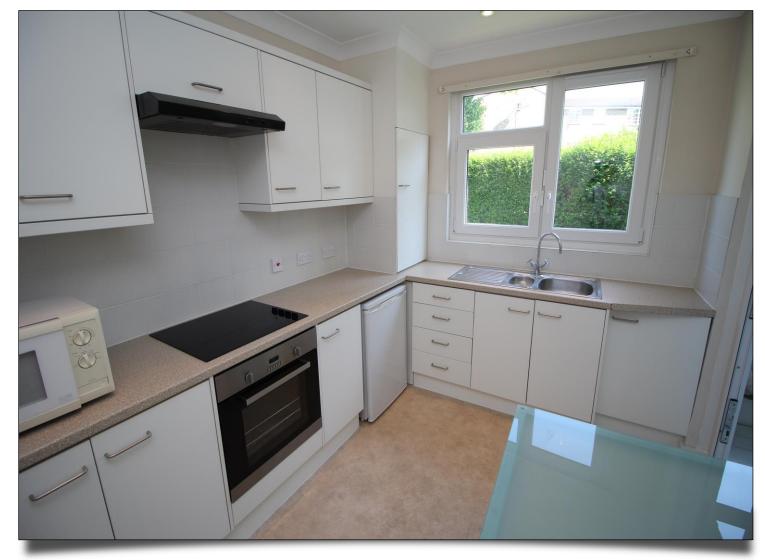

## Flowersmead SW17 7SY

Council Tax: London Borough of Wandsworth Band B

Available mid-September

A well presented and bright ground floor two double bedroom flat with its own private garden area and extensive communal gardens. A modern kitchen with built in appliances and a white tiled bathroom have been fitted and the flat has double glazing and central heating, there is an abundance of storage space and a very useful utility room off the kitchen. You will need your own washing machine. Flowersmead benefits from a security entry phone system and is within easy walking distance of both Balham Northern line and main stations & Tooting Bec Northern line tube.

- VIDEO TOUR AVAILABLE CLICK THE TAB
- Two Double Bedrooms
- Modern Fitted Kitchen with Built in Appliances (you will need a washing machine)
- Built in wardrobes to bedrooms
- Spacious Reception room with double doors
- Private rear garden
- White tiled bathroom suite
- Double glazed windows
- Walking distance to Balham tube and