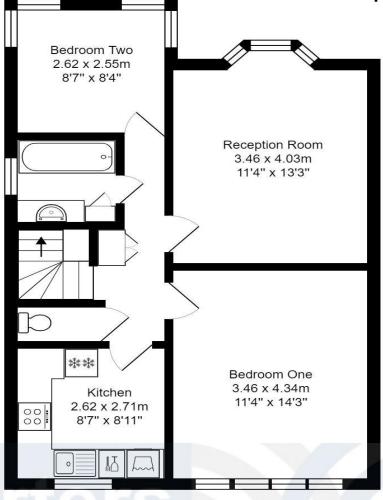

## Marius Road Balham SW17 7QU

Flat A First Floor Flat, 45, Marius Road, London, SW17 7QU

Total Area: 56.9 m<sup>2</sup> ... 613 ft<sup>2</sup>

FOR ILLUSTRATIVE PURPOSES ONLY. NOT TO SCALE
Whilst every attempt has been made to ensure
the accuracy of the floor plan shown,
no responsibility is taken for any error, omission,
miss-statement or use of data shown.