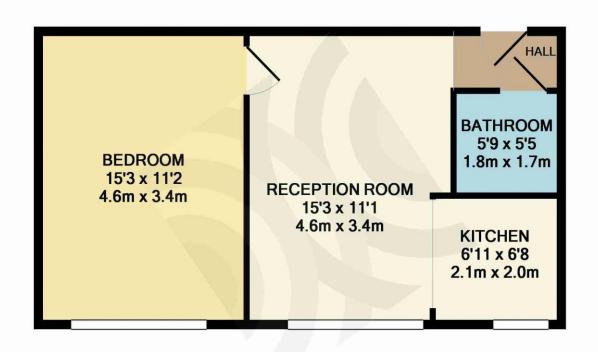

TOTAL APPROX. FLOOR AREA 427 SQ.FT. (39.6 SQ.M.)

Measurements are approximate. Not to scale. Illustrative purposes only

Made with Metropix ©2015

Council Tax: London Borough of Wandsworth Band B £747.55 for 2024/2025