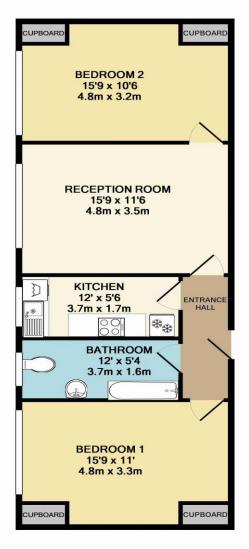

## Du Cane Court Balham High Road Balham SW17 7JP

Council Tax: London Borough of Wandsworth Band D £961.14 for 2024/2025

Hot water and heating included in the rent. Available 31st August 2024

Step into Art Deco elegance with this spacious two double bedroom flat located in a soughtafter historic development. Ideal for couples, friends sharing, or small families, this flat combines modern amenities with timeless style. Two Equal Sized Double Bedrooms: Both bedrooms offer generous space, making it perfect for sharers who value equality and comfort. Heating and Hot Water Included in Rent: Enjoy the convenience of having heating and hot water costs covered. Modern Kitchen: Equipped with white goods, this kitchen is ready for all your culinary adventures. Art Deco Bathroom: The bathroom suite is tiled around the shower area and includes a heated towel rail, blending vintage charm with modern convenience.

- Two double bedrooms (equal size)
- Heating & hot water included in the rent
- 24 hour concierge service
- Communal gardens with lawns and ponds
- Residents parking and bicycle parking
- Close to Balham Northern line tube and rail stations
- Large and bright reception room
- Ideal for a couple or sharers