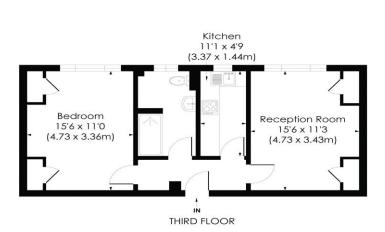

## BALHAM HIGH ROAD, SW17

Approx. Gross Internal Floor Area 527 Sa. ft/48.96 Sa. m

|          | © Pixangle Property Marketing Ltd. info@pixangle.com Tel: 0208 870 2118 |
|----------|-------------------------------------------------------------------------|
| pixangle |                                                                         |