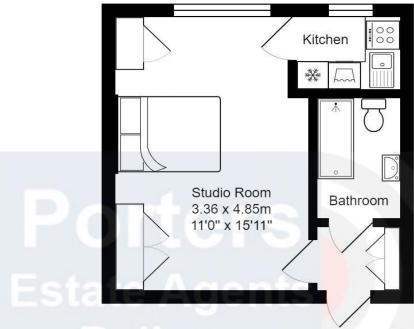

## Du Cane Court Balham High Road London SW17 7JL

Total Area: 25.1 m<sup>2</sup> ... 270 ft<sup>2</sup>

FOR ILLUSTRATIVE PURPOSES ONLY. NOT TO SCALE

Whilst every attempt has been made to ensure the accuracy of the floor plan shown, no responsibility is taken for any error, omission, miss-statement or use of data shown.