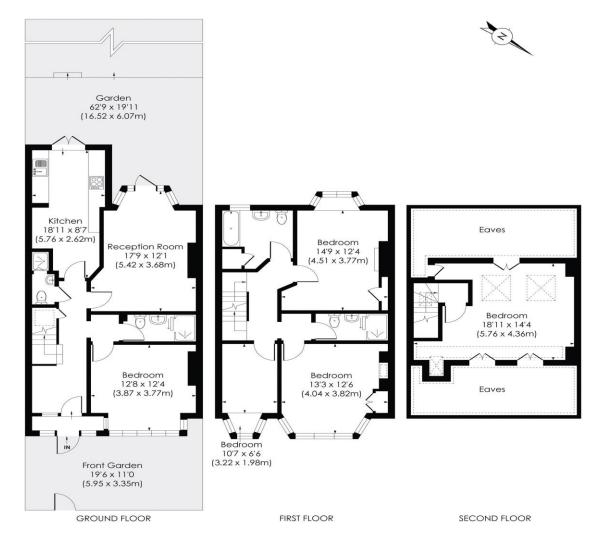

## MOYSER ROAD, SW16

Approx. Gross Internal Floor Area

1890 Sq. ft/175.55 Sq. m (Including reduced height) 1541 Sq. ft/143.12 Sq. m (Excluding reduced height)

© Pixangle Property Marketing Ltd. info@pixangle.com Tel: 0208 870 2118

pixangle This floor plan has been prepared for the purpose of tillustration only in accordance with the latest RICS code of measuring practice and is not to scale. All measurements and areas are approximate and whilst every effort has been made to ensure the accuracy of the plan contained here, no responsibility is taken for any error, omission or misstatement.

## Moyser Road Furzedown SW16 6SH

A five bedroom house ideal for sharers or a large family located in Furzedown SW16 within walking distance to Tooting Bec lido and Tooting Bec tube. Newly decorated with a refurbished luxury kitchen, 4 bathrooms, reception room and a private rear garden this period property is ready to move into. Contact Porters Estate Agents to arrange your viewing.

Council Tax: London Borough of Wandsworth Band E £1174.74 for 2024/2025

- FIVE BEDROOM HOSUE WITH PRIVATE GARDEN
- IDEAL FOR SHARERS OR LARGE FAMILY
- Four bathrooms
- Refurbished luxury kitchen
- Spacious reception room
- Five good sized bedrooms
- Laminate wooden floors
- A short cycle or 20 minute to Tooting Bec Tube
- Close to Tooting Bec Lido and Common