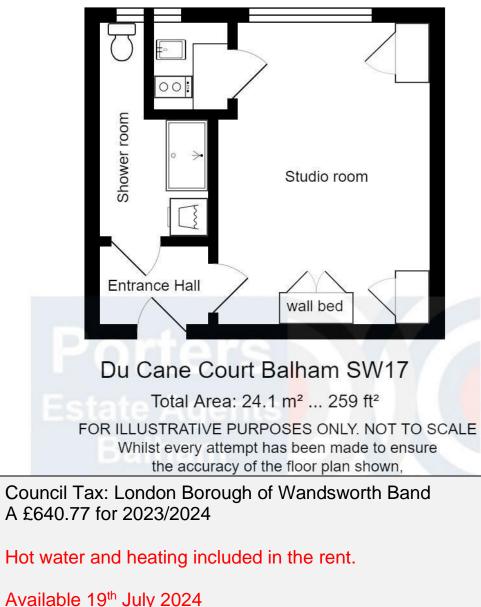

## Du Cane Court Balham High Road Balham SW17 7JR

Always wanted a wall bed? – Then this is the flat for you! A newly refurbished studio flat offered to let with a great wall bed, ideal for a single person there is enough room in the studio to also work from home with a 4th floor view into the courtyard. The flat has a fitted kitchen, double shower cubicle and lots of built in storage. Fully double glazed and heating and hot water are included in the rent, the running costs of this flat are very low. Du Cane Court has a 24-manned concierge and is located just 200 metres from Balham tube and mainline station. Viewing via Porters Estate Agents.

- VIDEO TOUR AVAILABLE
- Heating & hot water included in the rent
- Newly refurbished studio flat ideal for a single person
- Modern fitted kitchen
- Double shower cubicle
- Double glazed windows
- Great fitted wall bed
- 24-hour manned concierge
- 200 metres to the tube and station
- Available July 2024