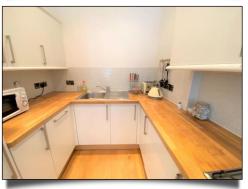

## Prideux Road Clapham North SW9 9LH

Council Tax: London Borough of Lambeth Band C £1658.14 for 2024/2025

Available July 2024

This is a really charming split level one bedroom first floor flat offer to let a short stroll from Clapham North tube and also still walking distance to Stockwell tube. The spacious open plan reception room has a wooden floor and deep square bay window (all windows are double glazed), the kitchen has built in appliances to include a dishwasher, the double bedroom has built in wardrobes and the bathroom is fully tiled (very easy to clean!) Locally there are some great restaurants and bars with extensive leisure facilities available at Clapham Common.

- Bright one bedroom first floor flat
- Spacious reception room with wooden floors
- Open plan kitchen with built in appliances to include dishwasher
- Double bedroom with built in appliances
- Fully tiled bathroom suite
- Double glazed windows
- Walking distance to Clapham North and Stockwell Tube stations
- Split level design