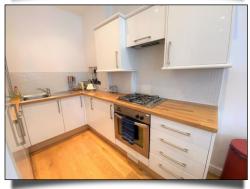

## Prideux Road Clapham North SW9 9LH

Council Tax: London Borough of Lambeth Band C £1658.14 for 2024/2025

Available July 2024

This is a really charming split level one bedroom first floor flat offer to let a short stroll from Clapham North tube and also still walking distance to Stockwell tube. The spacious open plan reception room has a wooden floor and deep square bay window (all windows are double glazed), the kitchen has built in appliances to include a dishwasher, the double bedroom has built in wardrobes and the bathroom is fully tiled (very easy to clean!) Locally there are some great restaurants and bars with extensive leisure facilities available at Clapham Common.

- Bright one bedroom first floor flat
- Spacious reception room with wooden floors
- Open plan kitchen with built in appliances to include dishwasher
- Double bedroom with built in appliances
- Fully tiled bathroom suite
- Double glazed windows
- Walking distance to Clapham North and Stockwell Tube stations
- Split level design