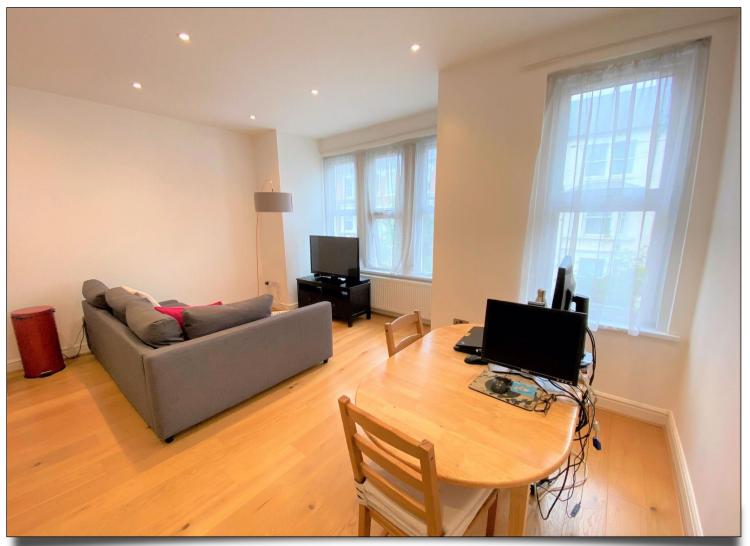

## Prideux Road Clapham North SW9 9LH

Council Tax: London Borough of Lambeth Band C £1658.14 for 2024/2025

Available July 2024

This is a really charming split level one bedroom first floor flat offer to let a short stroll from Clapham North tube and also still walking distance to Stockwell tube. The spacious open plan reception room has a wooden floor and deep square bay window (all windows are double glazed), the kitchen has built in appliances to include a dishwasher, the double bedroom has built in wardrobes and the bathroom is fully tiled (very easy to clean!) Locally there are some great restaurants and bars with extensive leisure facilities available at Clapham Common.

- Bright one bedroom first floor flat
- Spacious reception room with wooden floors
- Open plan kitchen with built in appliances to include dishwasher
- Double bedroom with built in appliances
- Fully tiled bathroom suite
- Double glazed windows
- Walking distance to Clapham North and Stockwell Tube stations
- Split level design